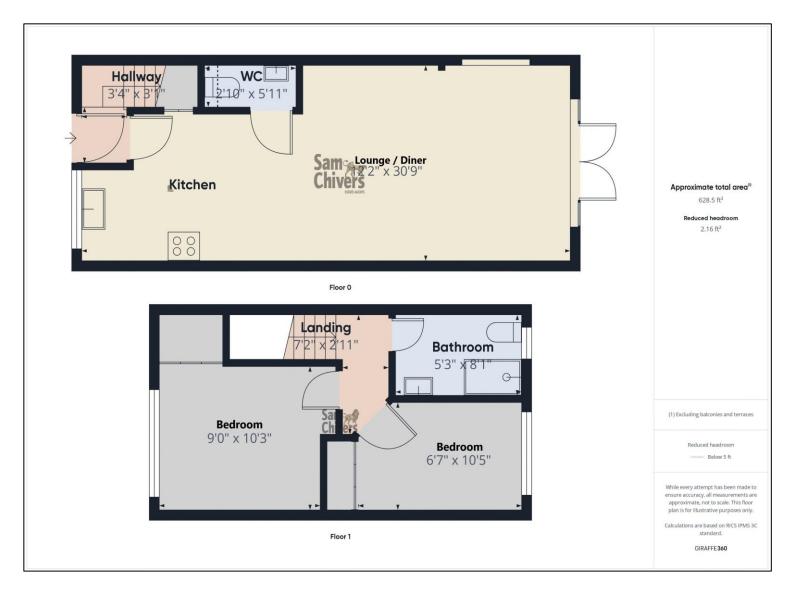

The living accommodation is arranged over two floors and comprises an entrance hall and a very light and airy open plan living/dining room/kitchen on the ground floor whilst on the first floor there are two bedrooms, both with built in fitted wardrobes and a family bathroom.

Features include a gas central heating system and double glazing with French doors leading directly to the fully enclosed rear garden.

Tenure: Freehold. Council Tax Band: C

Sam Chivers Estate Agents can also provide mortgage and conveyancing recommendations should you require such a service. Please contact our office on: