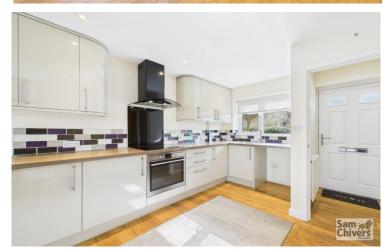

## **52a Riverside Walk**

Midsomer Norton BA3 2PD

£250,000

- A two bedroom end of terrace home enjoying a quiet setting
- A feature open plan lounge, dining area and kitchen with a sunny aspect
- Two bedrooms both with fitted wardrobes and shower room
- Gas central heating and double glazing throughout
- Fully enclosed West facing rear garden with patio and lawn
- Unrestricted on road parking just
  yards from the house

The living accommodation is arranged over two floors and comprises an entrance hall and a very light and airy open plan living/dining room/kitchen on the ground floor whilst on the first floor there are two bedrooms, both with built in fitted wardrobes and a family bathroom.