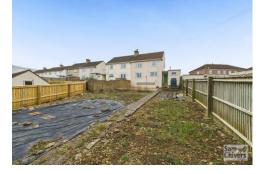

Externally the property has plenty of space to both the front and the rear. A large lawn front garden which could potentially be adapted to create off street parking. At the rear there are a handful of steps down from the back door to a large garden which would require some landscaping but could create a variety of different spaces including, lawns, veg plots and seating areas to suit.