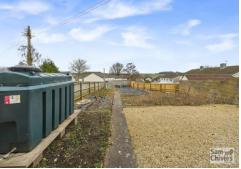

Externally the property has plenty of space to both the front and the rear. A large lawn front garden which could potentially be adapted to create off street parking. At the rear there are a handful of steps down from the back door to a large garden which would require some landscaping but could create a variety of different spaces including, lawns, veg plots and seating areas to suit.