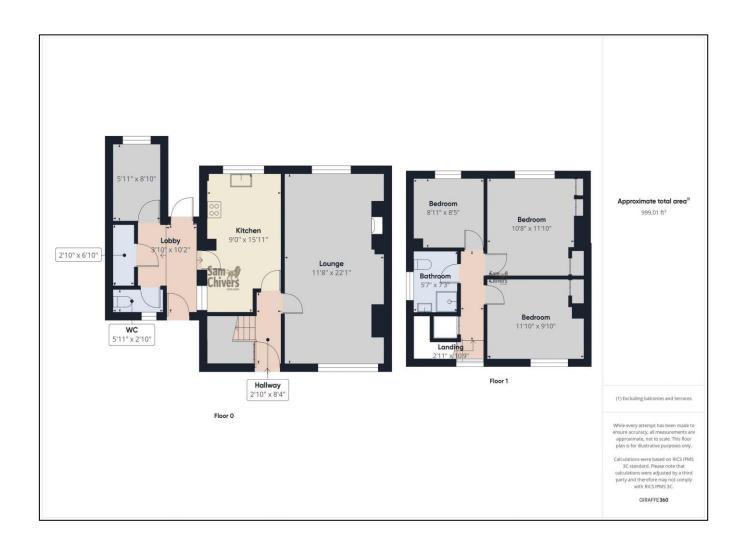

'A mature three bedroom semi detached home with lots of potential and a large rear garden being offered for sale with no onward chain!'

This three bedroom semi detached home requires some cosmetic updating has been very well cared for over the years and offers really generous sized accommodation coupled with a large rear garden. As you enter the property there is a hallway with stairs to the first floor and easy storage. There is a spacious lounge/dining room with a dual aspect, smart kitchen/breakfast room and a door to a rear lobby with lots of storage space, wc and a door to the garden. On the first floor the property benefits from three spacious double bedrooms and a shower room. The property has oil fired heating and is double glazed.

Externally the property has plenty of space to both the front and the rear. A large lawn front garden which could potentially be adapted to create off street parking. At the rear there are a handful of steps down from the back door to a large garden which would require some landscaping but could create a variety of different spaces including, lawns, veg plots and seating areas to suit.