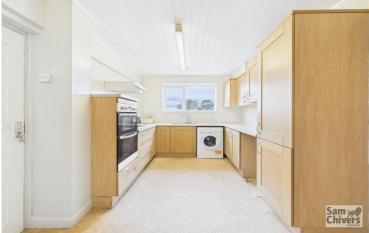

'A mature three bedroom semi detached home with lots of potential and a large rear garden being offered for sale with no onward chain!'

This three bedroom semi detached home requires some cosmetic updating has been very well cared for over the years and offers really generous sized accommodation coupled with a large rear garden. As you enter the property there is a hallway with stairs to the first floor and easy storage. There is a spacious lounge/dining room with a dual aspect, smart kitchen/breakfast room and a door to a rear lobby with lots of storage space, wc and a door to the garden. On the first floor the property benefits from three spacious double bedrooms and a shower room. The property has oil fired heating and is double glazed.