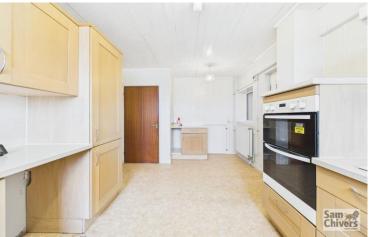

'A mature three bedroom semi detached home with lots of potential and a large rear garden being offered for sale with no onward chain!'

This three bedroom semi detached home requires some cosmetic updating has been very well cared for over the years and offers really generous sized accommodation coupled with a large rear garden. As you enter the property there is a hallway with stairs to the first floor and easy storage. There is a spacious lounge/dining room with a dual aspect, smart kitchen/breakfast room and a door to a rear lobby with lots of storage space, wc and a door to the garden. On the first floor the property benefits from three spacious double bedrooms and a shower room. The property has oil fired heating and is double glazed.