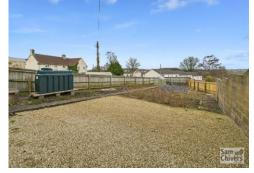

Externally the property has plenty of space to both the front and the rear. A large lawn front garden which could potentially be adapted to create off street parking. At the rear there are a handful of steps down from the back door to a large garden which would require some landscaping but could create a variety of different spaces including, lawns, veg plots and seating areas to suit.