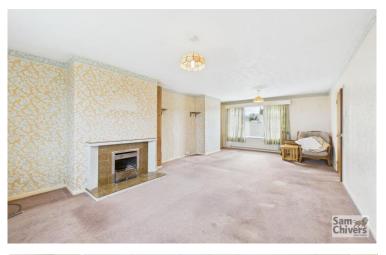

'A mature three bedroom semi detached home with lots of potential and a large rear garden being offered for sale with no onward chain!'

This three bedroom semi detached home requires some cosmetic updating has been very well cared for over the years and offers really generous sized accommodation coupled with a large rear garden. As you enter the property there is a hallway with stairs to the first floor and easy storage. There is a spacious lounge/dining room with a dual aspect, smart kitchen/breakfast room and a door to a rear lobby with lots of storage space, wc and a door to the garden. On the first floor the property benefits from three spacious double bedrooms and a shower room. The property has oil fired heating and is double glazed.