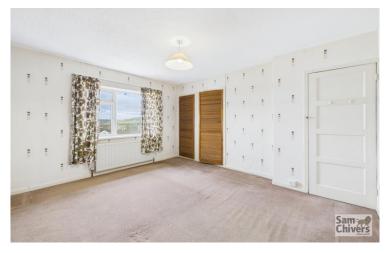

'A mature three bedroom semi detached home with lots of potential and a large rear garden being offered for sale with no onward chain!'

This three bedroom semi detached home requires some cosmetic updating has been very well cared for over the years and offers really generous sized accommodation coupled with a large rear garden. As you enter the property there is a hallway with stairs to the first floor and easy storage. There is a spacious lounge/dining room with a dual aspect, smart kitchen/breakfast room and a door to a rear lobby with lots of storage space, wc and a door to the garden. On the first floor the property benefits from three spacious double bedrooms and a shower room. The property has oil fired heating and is double glazed.