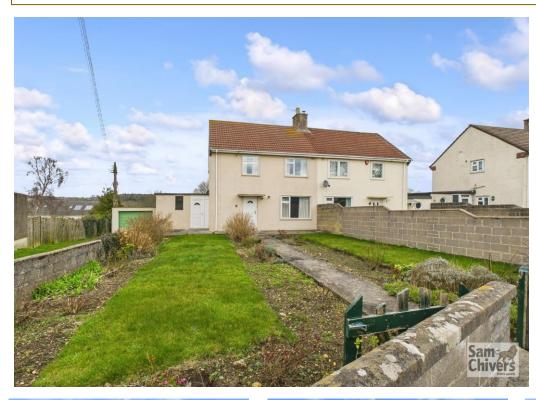

## 28 Sycamore Road

Radstock **BA3 3NL** £275,000

• A mature and tidily presented three bedroom semi detached home

- Large lounge/dining room and kitchen/breakfast room
- Three double bedrooms and a first floor shower room
- Extensive gardens both the front and rear with lots of potential to landscape
- Close to local schools for all ages
- Offered for sale with no onward chain

'A mature three bedroom semi detached home with lots of potential and a large rear garden being offered for sale with no onward chain!'

This three bedroom semi detached home requires some cosmetic updating has been very well cared for over the years and offers really generous sized accommodation coupled with a large rear garden. As you enter the property there is a hallway with stairs to the first floor and easy storage. There is a spacious lounge/dining room with a dual aspect, smart kitchen/breakfast room and a door to a rear lobby with lots of storage space, wc and a door to the garden. On the first floor the property benefits from three spacious double bedrooms and a shower room. The property has oil fired heating and is double glazed.

Externally the property has plenty of space to both the front and the rear. A large lawn front garden which could potentially be adapted to create off street parking. At the rear there are a handful of steps down from the back door to a large garden which would require some landscaping but could create a variety of different spaces including, lawns, veg plots and seating areas to suit.