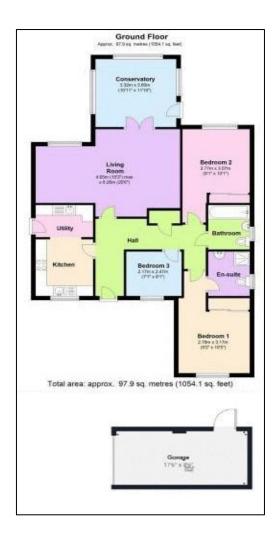

"A modern detached bungalow which enjoys a quiet, tucked away position with a sunny south facing lawn garden and offered for sale with no onward chain".

The accommodation comprises, storm porch leading into an entrance hallway with doors to all rooms. There is a light and airy lounge overlooking the rear garden and leading into an attractive sun lounge with doors opening onto garden. The fitted kitchen has a good range of units, there is a separate utility area with door to garden. Two double bedrooms both with fitted wardrobes and a third bedroom or study if preferred. Ensuite shower room to main bedroom and bathroom with shower over bath.

Mains gas central heating and double glazing.

Outside to front, there is a private drive which is shared with the neighbouring bungalow and leads to private parking and in front of the garage. Gated pathways to both sides of the property lead into a fully enclosed and sunny south facing garden with patio and lawn. The property backs onto mature woodland and enjoys good deal of privacy.