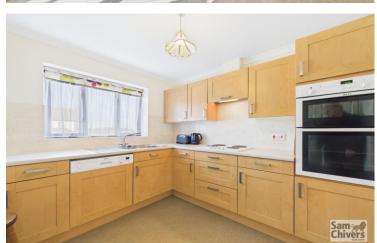

"A modern detached bungalow which enjoys a quiet, tucked away position with a sunny south facing lawn garden and offered for sale with no onward chain".

The accommodation comprises, storm porch leading into an entrance hallway with doors to all rooms. There is a light and airy lounge overlooking the rear garden and leading into an attractive sun lounge with doors opening onto garden. The fitted kitchen has a good range of units, there is a separate utility area with door to garden. Two double bedrooms both with fitted wardrobes and a third bedroom or study if preferred. Ensuite shower room to main bedroom and bathroom with shower over bath.