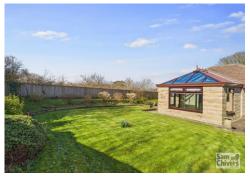

Mains gas central heating and double glazing.

Outside to front, there is a private drive which is shared with the neighbouring bungalow and leads to private parking and in front of the garage. Gated pathways to both sides of the property lead into a fully enclosed and sunny south facing garden with patio and lawn. The property backs onto mature woodland and enjoys good deal of privacy.