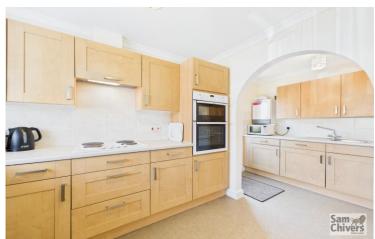

"A modern detached bungalow which enjoys a quiet, tucked away position with a sunny south facing lawn garden and offered for sale with no onward chain".

The accommodation comprises, storm porch leading into an entrance hallway with doors to all rooms. There is a light and airy lounge overlooking the rear garden and leading into an attractive sun lounge with doors opening onto garden. The fitted kitchen has a good range of units, there is a separate utility area with door to garden. Two double bedrooms both with fitted wardrobes and a third bedroom or study if preferred. Ensuite shower room to main bedroom and bathroom with shower over bath.