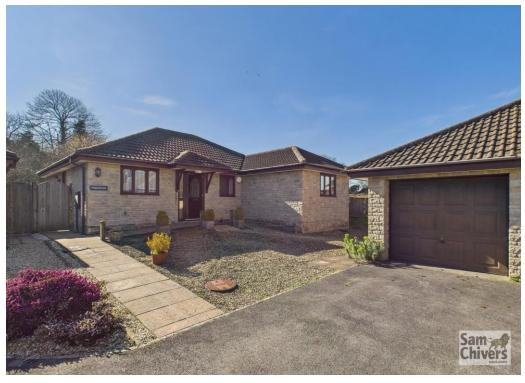

## **Pinewood**

Broadway BA3 4GT

£435,000

- An attractive detached bungalow enjoying a quiet tucked away position
- Light and airy lounge opening into a sun room overlooking the garden
- Fitted kitchen with a good range of units and separate utility area
- Three bedrooms, ensuite shower room and main bathroom
- A good size fully enclosed, south facing garden with much privacy
- Private drive parking and garage.
  No onward chain!

"A modern detached bungalow which enjoys a quiet, tucked away position with a sunny south facing lawn garden and offered for sale with no onward chain".

The accommodation comprises, storm porch leading into an entrance hallway with doors to all rooms. There is a light and airy lounge overlooking the rear garden and leading into an attractive sun lounge with doors opening onto garden. The fitted kitchen has a good range of units, there is a separate utility area with door to garden. Two double bedrooms both with fitted wardrobes and a third bedroom or study if preferred. Ensuite shower room to main bedroom and bathroom with shower over bath.

Mains gas central heating and double glazing.

Outside to front, there is a private drive which is shared with the neighbouring bungalow and leads to private parking and in front of the garage. Gated pathways to both sides of the property lead into a fully enclosed and sunny south facing garden with patio and lawn. The property backs onto mature woodland and enjoys good deal of privacy.