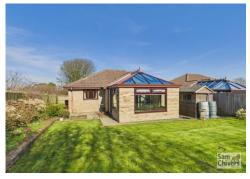

Mains gas central heating and double glazing.

Outside to front, there is a private drive which is shared with the neighbouring bungalow and leads to private parking and in front of the garage. Gated pathways to both sides of the property lead into a fully enclosed and sunny south facing garden with patio and lawn. The property backs onto mature woodland and enjoys good deal of privacy.