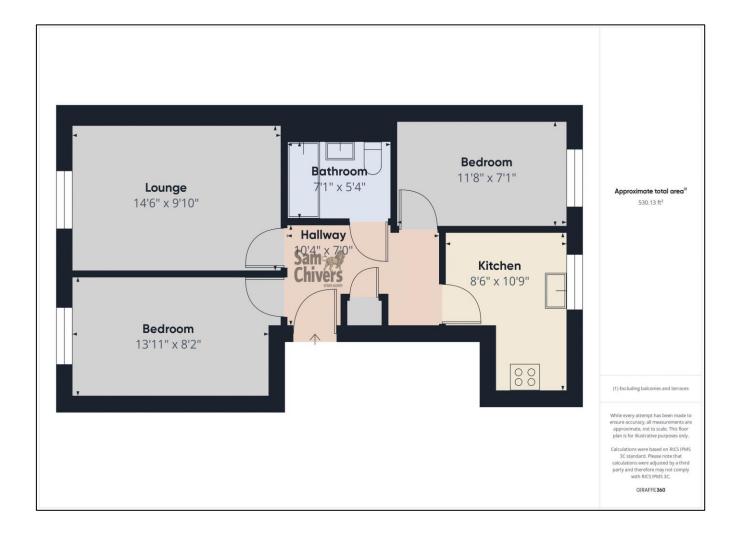

## **6 Wellow Brook Court**

Millards Hill, Midsomer Norton BA3 2DJ

£175,000

- A purpose built two bedroom second floor apartment
- Offered for sale with no onward chain
- Light and bright lounge and well fitted kitchen
- Two generous double bedrooms and a bathroom
- Allocated parking space at rear of the building
- Excellent first purchase or investment buy

'A smart and well presented two bedroom second floor apartment that would make either a great first purchase or potentially an ideal investment opportunity with a healthy rental return!'

This two bedroom apartment has recently been redecorated throughout and is now presented in excellent order and is ready to be moved into! The accommodation is a very good size and comprises a communal entrance with intercom entry system and stairs which rise to the private entrance door to the apartment on the second floor. On entering the flat there is a hallway with doors to all rooms and a storage cupboard, spacious lounge, compact and well fitted kitchen with a selection of integrated appliances, two generous size double bedrooms and a main bathroom in smart and tidy order. GCH and double glazing. Offered for sale with no onward chain.