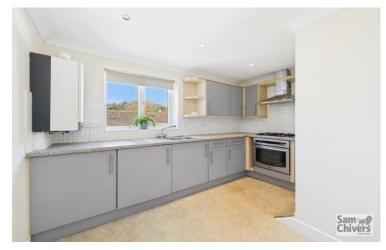

'A smart and well presented two bedroom second floor apartment that would make either a great first purchase or potentially an ideal investment opportunity with a healthy rental return!'

This two bedroom apartment has recently been redecorated throughout and is now presented in excellent order and is ready to be moved into! The accommodation is a very good size and comprises a communal entrance with intercom entry system and stairs which rise to the private entrance door to the apartment on the second floor. On entering the flat there is a hallway with doors to all rooms and a storage cupboard, spacious lounge, compact and well fitted kitchen with a selection of integrated appliances, two generous size double bedrooms and a main bathroom in smart and tidy order. GCH and double glazing. Offered for sale with no onward chain.