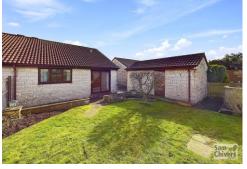

Externally there is a level lawned front garden, side driveway for two/three cars in tandem in front of a single garage and there is a store cupboard housing the meters. A side gate leads to a very sunny and private rear garden which offers a manageable lawn with edged beds to the surrounds, patio seating and a side door into the garage.