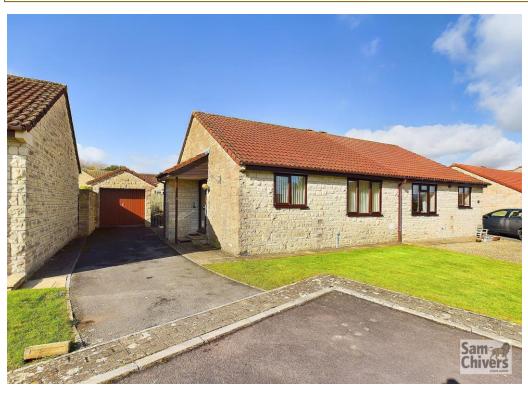

TELEPHONE 01761 411020

EMAIL sales@samchiversproperty.co.uk **3 Sunridge Close** 

Midsomer Norton BA3 2NF £279,950

- A smart two bedroom semi detached bungalow
- Quietly situated in a pleasant residential close
- Sunny and private rear garden. Garage and driveway
- Manageable walking distance to the town
- Offered for sale with no onward chain

'A two bedroom semi detached bungalow with a private and sunny garden, garage and side drive. Offered for sale with no onward chain!'

Quietly tucked away on a small residential cul-de-sac, lies this two bedroom semi detached bungalow which has been very well kept and cared for over the years of its ownership. The accommodation comprises entrance hallway with airing cupboard, generous size lounge with gas fire, compact kitchen with ample units and work surfaces space, two double bedrooms with the second bedroom having sliding patio doors to the garden. The property also has a main bathroom, GCH and is fully double glazed. Offered for sale with no onward sales chain.

Externally there is a level lawned front garden, side driveway for two/three cars in tandem in front of a single garage and there is a store cupboard housing the meters. A side gate leads to a very sunny and private rear garden which offers a manageable lawn with edged beds to the surrounds, patio seating and a side door into the garage.