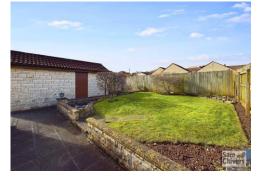

Externally there is a level lawned front garden, side driveway for two/three cars in tandem in front of a single garage and there is a store cupboard housing the meters. A side gate leads to a very sunny and private rear garden which offers a manageable lawn with edged beds to the surrounds, patio seating and a side door into the garage.