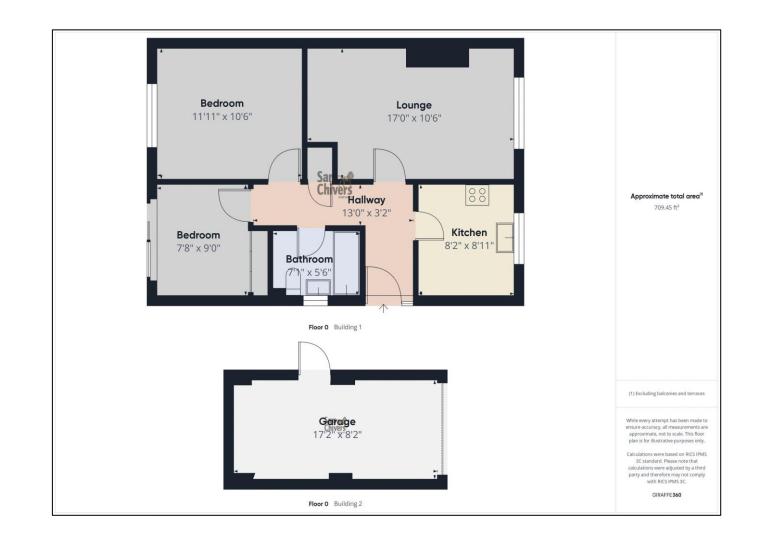

'A two bedroom semi detached bungalow with a private and sunny garden, garage and side drive. Offered for sale with no onward chain!'

Quietly tucked away on a small residential cul-de-sac, lies this two bedroom semi detached bungalow which has been very well kept and cared for over the years of its ownership. The accommodation comprises entrance hallway with airing cupboard, generous size lounge with gas fire, compact kitchen with ample units and work surfaces space, two double bedrooms with the second bedroom having sliding patio doors to the garden. The property also has a main bathroom, GCH and is fully double glazed. Offered for sale with no onward sales chain.

Externally there is a level lawned front garden, side driveway for two/three cars in tandem in front of a single garage and there is a store cupboard housing the meters. A side gate leads to a very sunny and private rear garden which offers a manageable lawn with edged beds to the surrounds, patio seating and a side door into the garage.