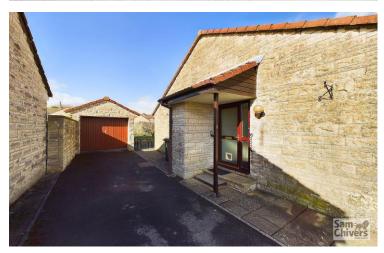

Externally there is a level lawned front garden, side driveway for two/three cars in tandem in front of a single garage and there is a store cupboard housing the meters. A side gate leads to a very sunny and private rear garden which offers a manageable lawn with edged beds to the surrounds, patio seating and a side door into the garage.