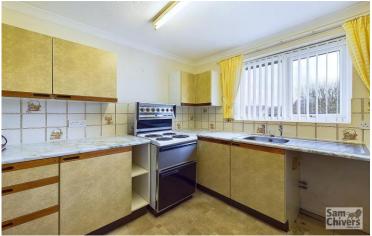

'A two bedroom semi detached bungalow with a private and sunny garden, garage and side drive. Offered for sale with no onward chain!'

Quietly tucked away on a small residential cul-de-sac, lies this two bedroom semi detached bungalow which has been very well kept and cared for over the years of its ownership. The accommodation comprises entrance hallway with airing cupboard, generous size lounge with gas fire, compact kitchen with ample units and work surfaces space, two double bedrooms with the second bedroom having sliding patio doors to the garden. The property also has a main bathroom, GCH and is fully double glazed. Offered for sale with no onward sales chain.