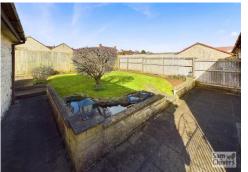

Externally there is a level lawned front garden, side driveway for two/three cars in tandem in front of a single garage and there is a store cupboard housing the meters. A side gate leads to a very sunny and private rear garden which offers a manageable lawn with edged beds to the surrounds, patio seating and a side door into the garage.