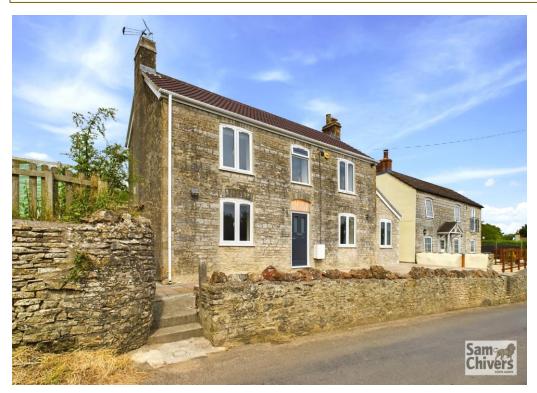

## Rock House

angleys Lane BA3 4DU £495,000

• An exceptional detached natural stone house occupying a large rural plot with views

• Fully renovated inside and out, this property is sure to tick many boxes

• Spacious lounge with valley views and feature kitchen dining room with bi-foold doors

- Four bedrooms, master ensuite bathroom and family bathroom
- The overall plot measure approx. 0.3 acres with a sunny private aspect
- Large double garage, approx. 400 square foot workshop and extensive private drive

"A fully renovated natural stone detached house with double garage and large timber workshop, occupying an exntensive plot of approx. 0.3 acres".

The accommodation, which is arranged over two floors, provides on the ground floor, four bedrooms, the master bedroom boasts an ensuite bathroom. There is also a family bathroom with bath and separate shower. On the first floor is a spacious lounge with valley views and to the rear a feature kitchen dining room with a dual rural aspect and bi-fold doors opening onto an extremely private west facing decked patio. Separate utility room which houses the LPG gas boiler, providing domestic hot water and central heating to radiators, w.c. Full double glazing.