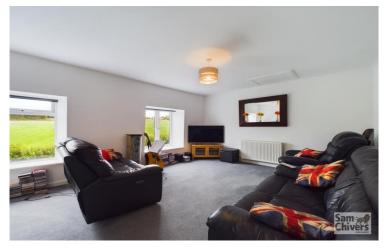

• Spacious lounge with valley views and feature kitchen dining room with bi-foold doors

- Four bedrooms, master ensuite bathroom and family bathroom
- The overall plot measure approx. 0.3 acres with a sunny private aspect
- Large double garage, approx. 400 square foot workshop and extensive private drive

"A fully renovated natural stone detached house with double garage and large timber workshop, occupying an exntensive plot of approx. 0.3 acres".

The accommodation, which is arranged over two floors, provides on the ground floor, four bedrooms, the master bedroom boasts an ensuite bathroom. There is also a family bathroom with bath and separate shower. On the first floor is a spacious lounge with valley views and to the rear a feature kitchen dining room with a dual rural aspect and bi-fold doors opening onto an extremely private west facing decked patio. Separate utility room which houses the LPG gas boiler, providing domestic hot water and central heating to radiators, w.c. Full double glazing.