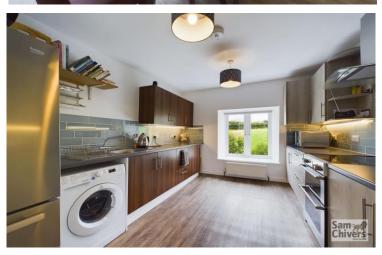

"A fully renovated natural stone detached house with double garage and large timber workshop, occupying an exntensive plot of approx. 0.3 acres".

The accommodation, which is arranged over two floors, provides on the ground floor, four bedrooms, the master bedroom boasts an ensuite bathroom. There is also a family bathroom with bath and separate shower. On the first floor is a spacious lounge with valley views and to the rear a feature kitchen dining room with a dual rural aspect and bi-fold doors opening onto an extremely private west facing decked patio. Separate utility room which houses the LPG gas boiler, providing domestic hot water and central heating to radiators, w.c. Full double glazing.