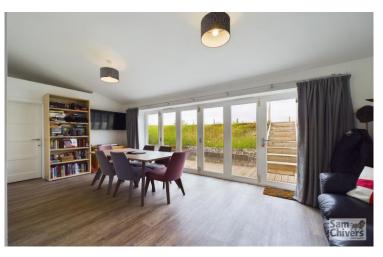

• Spacious lounge with valley views and feature kitchen dining room with bi-foold doors

- Four bedrooms, master ensuite bathroom and family bathroom
- The overall plot measure approx. 0.3 acres with a sunny private aspect
- Large double garage, approx. 400 square foot workshop and extensive private drive

"A fully renovated natural stone detached house with double garage and large timber workshop, occupying an exntensive plot of approx. 0.3 acres".

The accommodation, which is arranged over two floors, provides on the ground floor, four bedrooms, the master bedroom boasts an ensuite bathroom. There is also a family bathroom with bath and separate shower. On the first floor is a spacious lounge with valley views and to the rear a feature kitchen dining room with a dual rural aspect and bi-fold doors opening onto an extremely private west facing decked patio. Separate utility room which houses the LPG gas boiler, providing domestic hot water and central heating to radiators, w.c. Full double glazing.