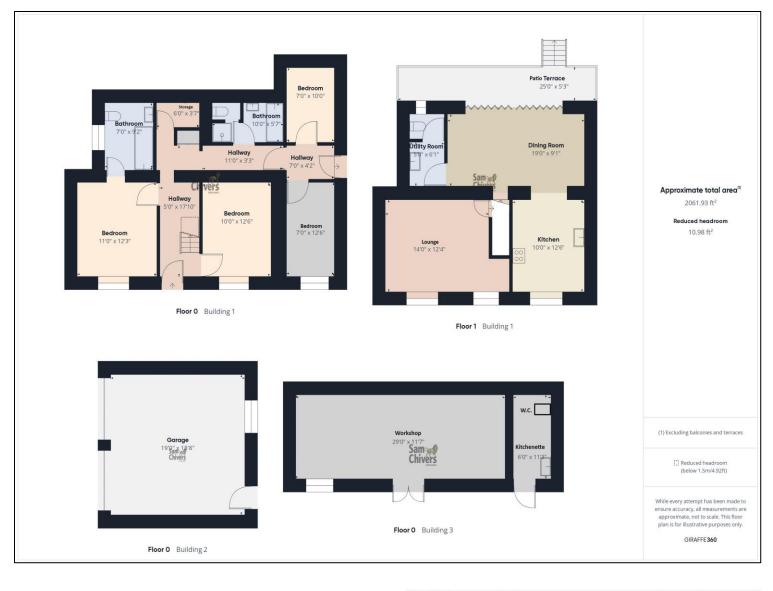

"A fully renovated natural stone detached house with double garage and large timber workshop, occupying an exntensive plot of approx. 0.3 acres".

The accommodation, which is arranged over two floors, provides on the ground floor, four bedrooms, the master bedroom boasts an ensuite bathroom. There is also a family bathroom with bath and separate shower. On the first floor is a spacious lounge with valley views and to the rear a feature kitchen dining room with a dual rural aspect and bi-fold doors opening onto an extremely private west facing decked patio. Separate utility room which houses the LPG gas boiler, providing domestic hot water and central heating to radiators, w.c. Full double glazing.

From the patio are timber steps lead to an extensive, level lawn garden which adjoins open fields and enjoys far reaching sunny views. From the lawn garden there is direct access to the private gated drive, a large double garage with power and lighting and approx. 400 square foot timber workshop with central heating, kitchenette and w.c. The driveway allows secure parking for several vehicles and more if required.