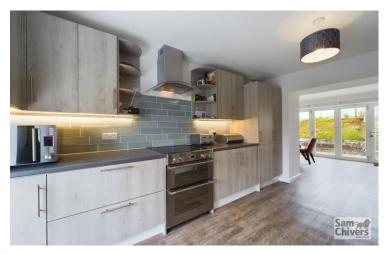

"A fully renovated natural stone detached house with double garage and large timber workshop, occupying an exntensive plot of approx. 0.3 acres".

The accommodation, which is arranged over two floors, provides on the ground floor, four bedrooms, the master bedroom boasts an ensuite bathroom. There is also a family bathroom with bath and separate shower. On the first floor is a spacious lounge with valley views and to the rear a feature kitchen dining room with a dual rural aspect and bi-fold doors opening onto an extremely private west facing decked patio. Separate utility room which houses the LPG gas boiler, providing domestic hot water and central heating to radiators, w.c. Full double glazing.