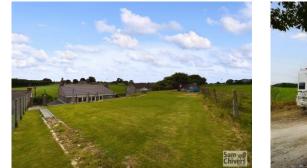

From the patio are timber steps lead to an extensive, level lawn garden which adjoins open fields and enjoys far reaching sunny views. From the lawn garden there is direct access to the private gated drive, a large double garage with power and lighting and approx. 400 square foot timber workshop with central heating, kitchenette and w.c. The driveway allows secure parking for several vehicles and more if required.