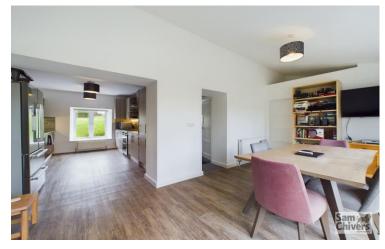

• Spacious lounge with valley views and feature kitchen dining room with bi-foold doors

- Four bedrooms, master ensuite bathroom and family bathroom
- The overall plot measure approx. 0.3 acres with a sunny private aspect
- Large double garage, approx. 400 square foot workshop and extensive private drive

"A fully renovated natural stone detached house with double garage and large timber workshop, occupying an exntensive plot of approx. 0.3 acres".

The accommodation, which is arranged over two floors, provides on the ground floor, four bedrooms, the master bedroom boasts an ensuite bathroom. There is also a family bathroom with bath and separate shower. On the first floor is a spacious lounge with valley views and to the rear a feature kitchen dining room with a dual rural aspect and bi-fold doors opening onto an extremely private west facing decked patio. Separate utility room which houses the LPG gas boiler, providing domestic hot water and central heating to radiators, w.c. Full double glazing.