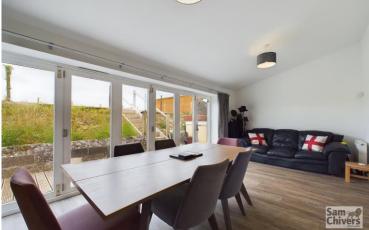

• Spacious lounge with valley views and feature kitchen dining room with bi-foold doors

- Four bedrooms, master ensuite bathroom and family bathroom
- The overall plot measure approx. 0.3 acres with a sunny private aspect
- Large double garage, approx. 400 square foot workshop and extensive private drive

"A fully renovated natural stone detached house with double garage and large timber workshop, occupying an exntensive plot of approx. 0.3 acres".

The accommodation, which is arranged over two floors, provides on the ground floor, four bedrooms, the master bedroom boasts an ensuite bathroom. There is also a family bathroom with bath and separate shower. On the first floor is a spacious lounge with valley views and to the rear a feature kitchen dining room with a dual rural aspect and bi-fold doors opening onto an extremely private west facing decked patio. Separate utility room which houses the LPG gas boiler, providing domestic hot water and central heating to radiators, w.c. Full double glazing.