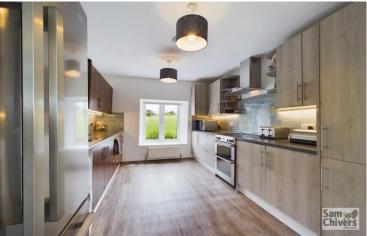

"A fully renovated natural stone detached house with double garage and large timber workshop, occupying an exntensive plot of approx. 0.3 acres".

The accommodation, which is arranged over two floors, provides on the ground floor, four bedrooms, the master bedroom boasts an ensuite bathroom. There is also a family bathroom with bath and separate shower. On the first floor is a spacious lounge with valley views and to the rear a feature kitchen dining room with a dual rural aspect and bi-fold doors opening onto an extremely private west facing decked patio. Separate utility room which houses the LPG gas boiler, providing domestic hot water and central heating to radiators, w.c. Full double glazing.