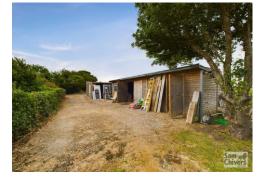

From the patio are timber steps lead to an extensive, level lawn garden which adjoins open fields and enjoys far reaching sunny views. From the lawn garden there is direct access to the private gated drive, a large double garage with power and lighting and approx. 400 square foot timber workshop with central heating, kitchenette and w.c. The driveway allows secure parking for several vehicles and more if required.