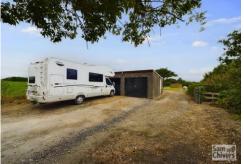

From the patio are timber steps lead to an extensive, level lawn garden which adjoins open fields and enjoys far reaching sunny views. From the lawn garden there is direct access to the private gated drive, a large double garage with power and lighting and approx. 400 square foot timber workshop with central heating, kitchenette and w.c. The driveway allows secure parking for several vehicles and more if required.