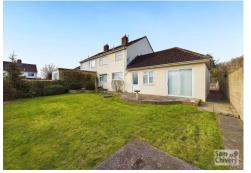

Externally the property has a large frontage laid mainly to brick paving providing parking for several vehicles in front of a double garage with electric up and over doors, water supply and power and lighting. The rear garden is both sunny and private with paved patio areas and a mature level lawn that is fully enclosed. Side access gate.