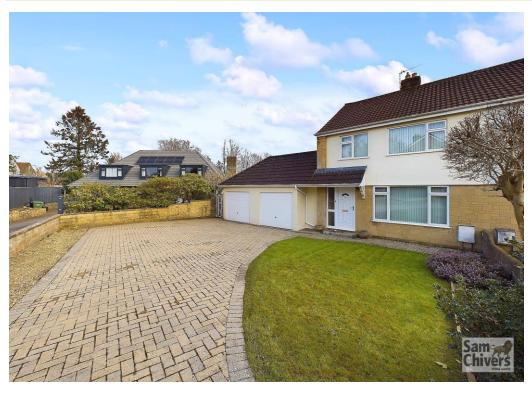

## **9 Priory Close**

Midsomer Norton BA3 2HZ

£379,950

- A beautifully extended three bedroom semi detached home
- Light and bright lounge with a spacious kitchen/dining room across the rear
- Large second reception room with doors opening to the garden
- Main bedroom with en suite shower room added
- Large plot with double garage and ample driveway parking
- Offered for sale with no onward chain

'Set on a really lovely plot within the ever popular Priory Close cul-de-sac, lies this extended three bedroom semi detached home which also enjoys a double garage and plenty of parking!'

This very well extended, three bedroom semi detached home has been immaculately kept over the years of its ownership and is arguably the pick of the plots within Priory Close. The property has been sympathetically extended and now has accommodation comprising entrance hallway with stairs to the first floor and cupboard housing the boiler. There is a cosy lounge overlooking the front and across the rear there is a spacious kitchen/dining room offering ample wall and floor units and work surface space, plus space for a dining set. The extension then provides a really beautiful second reception room which could be set up as a dining room, home office or playroom and has patio doors to the garden. There is also a utility and ground floor wc. On the first floor there are three bedrooms with the main bedroom having been adapted to create an en suite shower room and there is a first floor family bathroom. The property is double glazed and has gas central heating. Offered for sale with no onward chain.

Externally the property has a large frontage laid mainly to brick paving providing parking for several vehicles in front of a double garage with electric up and over doors, water supply and power and lighting. The rear garden is both sunny and private with paved patio areas and a mature level lawn that is fully enclosed. Side access gate.