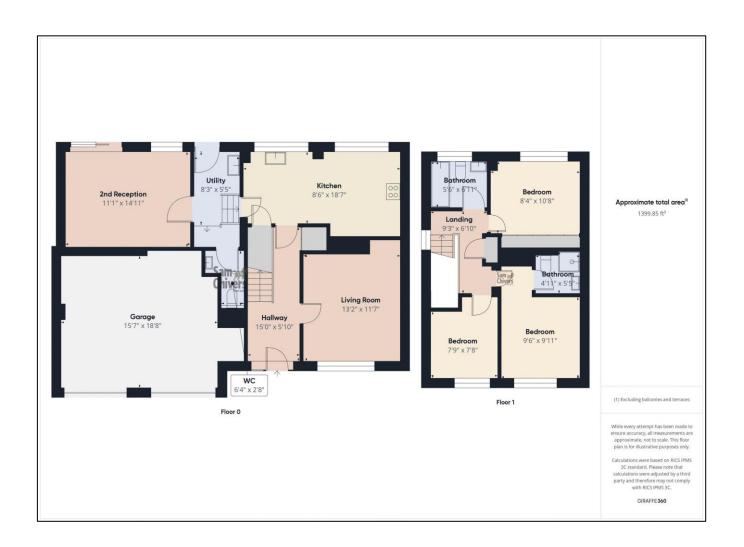

'Set on a really lovely plot within the ever popular Priory Close cul-de-sac, lies this extended three bedroom semi detached home which also enjoys a double garage and plenty of parking!'

This very well extended, three bedroom semi detached home has been immaculately kept over the years of its ownership and is arguably the pick of the plots within Priory Close. The property has been sympathetically extended and now has accommodation comprising entrance hallway with stairs to the first floor and cupboard housing the boiler. There is a cosy lounge overlooking the front and across the rear there is a spacious kitchen/dining room offering ample wall and floor units and work surface space, plus space for a dining set. The extension then provides a really beautiful second reception room which could be set up as a dining room, home office or playroom and has patio doors to the garden. There is also a utility and ground floor wc. On the first floor there are three bedrooms with the main bedroom having been adapted to create an en suite shower room and there is a first floor family bathroom. The property is double glazed and has gas central heating. Offered for sale with no onward chain.

Externally the property has a large frontage laid mainly to brick paving providing parking for several vehicles in front of a double garage with electric up and over doors, water supply and power and lighting. The rear garden is both sunny and private with paved patio areas and a mature level lawn that is fully enclosed. Side access gate.