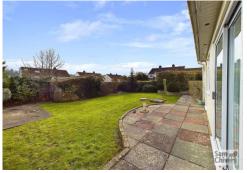

Externally the property has a large frontage laid mainly to brick paving providing parking for several vehicles in front of a double garage with electric up and over doors, water supply and power and lighting. The rear garden is both sunny and private with paved patio areas and a mature level lawn that is fully enclosed. Side access gate.