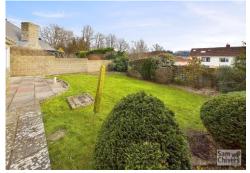

Externally the property has a large frontage laid mainly to brick paving providing parking for several vehicles in front of a double garage with electric up and over doors, water supply and power and lighting. The rear garden is both sunny and private with paved patio areas and a mature level lawn that is fully enclosed. Side access gate.