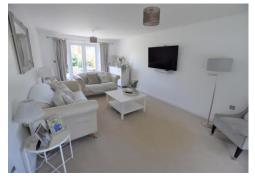

"An impressive five-bedroom detached home sitting on a good size plot, which has seen significant upgrades from its original build and is perfect for the growing family".

The property was built circa 2018 and has spacious accommodation set across three floors. Upon entering the property there is an entrance hallway with ample storage and a handy downstairs WC. The lounge is light and bright with French doors opening onto the garden. The modern and stylish kitchen/breakfast room overlooks the rear garden and has separate utility room with rear door access. A generous size separate dining room concludes the ground floor accommodation. To the first floor there are three double bedrooms with two benefitting from en suite shower rooms. There is also a well fitted family bathroom on the first floor. Further stairs rise to the second floor where there are two further bedrooms which are also doubles and a further shower room. GCH, double glazing. The property enjoys a lovely position with views out across fields to the front. The property enjoys a manageable front garden and to the rear a fully enclosed, level garden with a sunny aspect. There is a patio perfect for garden furniture as well as a further decked seating area. There is a double garage along side the property with electric doors, an EV charging point and plenty of easy driveway parking. The property will be sold with the remainder of its NHBC build warranty.