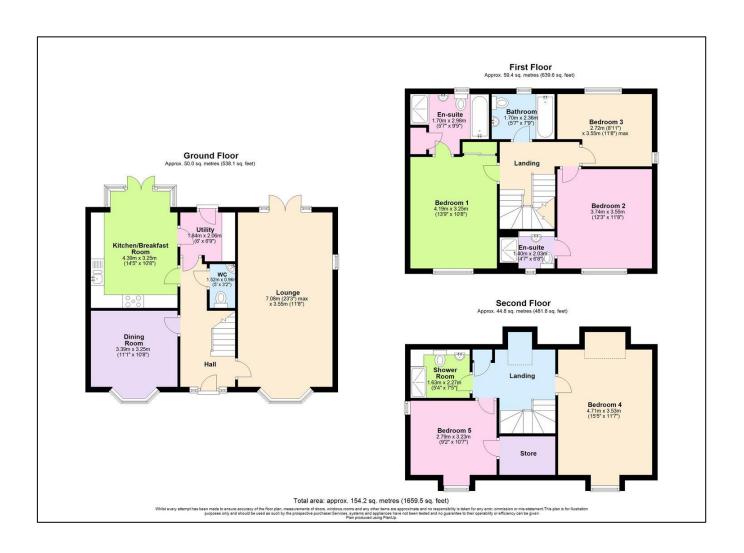

## Guide Price £499,950

- An attractive, three storey, five bedroom detached home
- Light and bright lounge and separate dining room
- Tasteful modern kitchen/breakfast room
- Five bedrooms, two ensuites and two bathrooms
- Double garage and easy parking for three vehicles
- Solar energy significantly contributing to electricity running costs

"An impressive five-bedroom detached home sitting on a good size plot, which has seen significant upgrades from its original build and is perfect for the growing family".

The property was built circa 2018 and has spacious accommodation set across three floors. Upon entering the property there is an entrance hallway with ample storage and a handy downstairs WC. The lounge is light and bright with French doors opening onto the garden. The modern and stylish kitchen/breakfast room overlooks the rear garden and has separate utility room with rear door access. A generous size separate dining room concludes the ground floor accommodation. To the first floor there are three double bedrooms with two benefitting from en suite shower rooms. There is also a well fitted family bathroom on the first floor. Further stairs rise to the second floor where there are two further bedrooms which are also doubles and a further shower room. GCH, double glazing. The property enjoys a lovely position with views out across fields to the front. The property enjoys a manageable front garden and to the rear a fully enclosed, level garden with a sunny aspect. There is a patio perfect for garden furniture as well as a further decked seating area. There is a double garage along side the property with electric doors, an EV charging point and plenty of easy driveway parking. The property will be sold with the remainder of its NHBC build warranty.