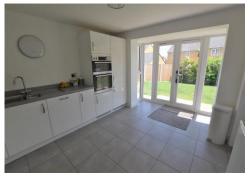

"An impressive five-bedroom detached home sitting on a good size plot, which has seen significant upgrades from its original build and is perfect for the growing family".

The property was built circa 2018 and has spacious accommodation set across three floors. Upon entering the property there is an entrance hallway with ample storage and a handy downstairs WC. The lounge is light and bright with French doors opening onto the garden. The modern and stylish kitchen/breakfast room overlooks the rear garden and has separate utility room with rear door access. A generous size separate dining room concludes the ground floor accommodation. To the first floor there are three double bedrooms with two benefitting from en suite shower rooms. There is also a well fitted family bathroom on the first floor. Further stairs rise to the second floor where there are two further bedrooms which are also doubles and a further shower room. GCH, double glazing. The property enjoys a lovely position with views out across fields to the front. The property enjoys a manageable front garden and to the rear a fully enclosed, level garden with a sunny aspect. There is a patio perfect for garden furniture as well as a further decked seating area. There is a double garage along side the property with electric doors, an EV charging point and plenty of easy driveway parking. The property will be sold with the remainder of its NHBC build warranty.