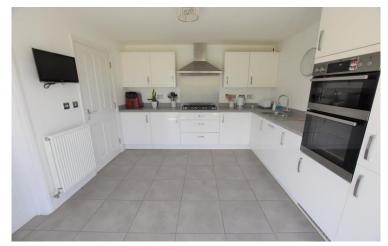

"An impressive five-bedroom detached home sitting on a good size plot, which has seen significant upgrades from its original build and is perfect for the growing family".

The property was built circa 2018 and has spacious accommodation set across three floors. Upon entering the property there is an entrance hallway with ample storage and a handy downstairs WC. The lounge is light and bright with French doors opening onto the garden. The modern and stylish kitchen/breakfast room overlooks the rear garden and has separate utility room with rear door access. A generous size separate dining room concludes the ground floor accommodation. To the first floor there are three double bedrooms with two benefitting from en suite shower rooms. There is also a well fitted family bathroom on the first floor. Further stairs rise to the second floor where there are two further bedrooms which are also doubles and a further shower room. GCH, double glazing. The property enjoys a lovely position with views out across fields to the front. The property enjoys a manageable front garden and to the rear a fully enclosed, level garden with a sunny aspect. There is a patio perfect for garden furniture as well as a further decked seating area. There is a double garage along side the property with electric doors, an EV charging point and plenty of easy driveway parking. The property will be sold with the remainder of its NHBC build warranty.