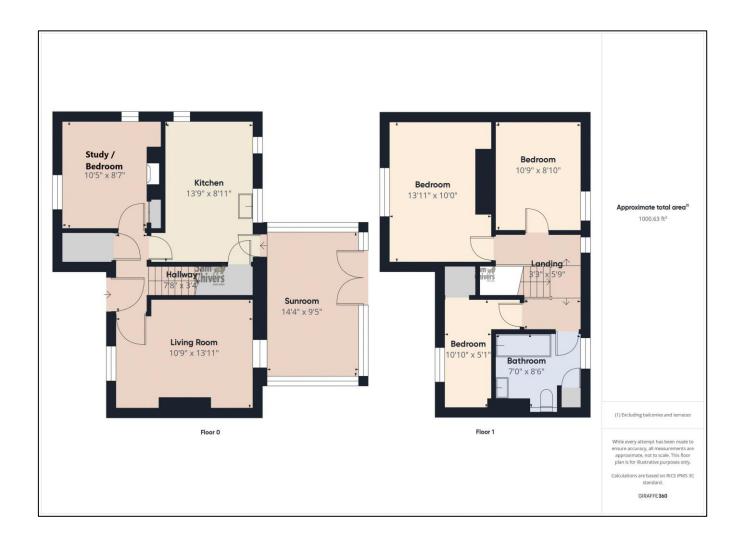

## 49 Westhill Gardens

Westfield BA3 3SJ **£315,000** 

- A mature and spacious natrual stone semi-detached house
- Entrance lobby with handy stroage cupboard, lounge to front
- Study / 4th bedroom with dual aspect and feature log burner
- Attractive fitted kitchen and dining room with doors to garden
- Three good size bedrooms and family bathroom on first floor
- Large south facing garden and private drive parking for three cars

"A spacious natural stone semi-detached house occupying a large level plot with a fully enclosed south facing garden and private driveway parking for three cars side by side".

The accommodation comprises front entrance hallway with deep storage cupboard. Lounge overlooking front garden. Study / bedroom 4 with a pleasant dual aspect and feature log burner. A light and airy fitted kitchen with a good range of units, inset ceramic hob and eye level oven. Window overlooking rear garden and door into dining room. The dining room has ample space for a good sized family dining table and has doors opening onto the rear garden. On the first floor are three decent sized bedrooms and a family bathroom with shower over bath. Mains gas central heating and upvc double glazing.