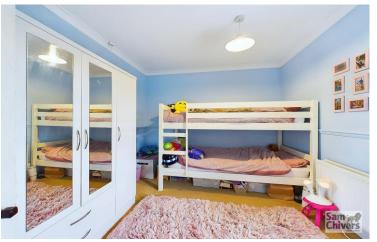

## 49 Westhill Gardens

Westfield BA3 3SJ **£315,000** 

- A mature and spacious natrual stone semi-detached house
- Entrance lobby with handy stroage cupboard, lounge to front
- Study / 4th bedroom with dual aspect and feature log burner
- Attractive fitted kitchen and dining room with doors to garden
- Three good size bedrooms and family bathroom on first floor
- Large south facing garden and private drive parking for three cars

"A spacious natural stone semi-detached house occupying a large level plot with a fully enclosed south facing garden and private driveway parking for three cars side by side".

The accommodation comprises front entrance hallway with deep storage cupboard. Lounge overlooking front garden. Study / bedroom 4 with a pleasant dual aspect and feature log burner. A light and airy fitted kitchen with a good range of units, inset ceramic hob and eye level oven. Window overlooking rear garden and door into dining room. The dining room has ample space for a good sized family dining table and has doors opening onto the rear garden. On the first floor are three decent sized bedrooms and a family bathroom with shower over bath. Mains gas central heating and upvc double glazing.