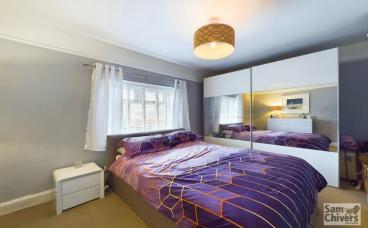

"A spacious natural stone semi-detached house occupying a large level plot with a fully enclosed south facing garden and private driveway parking for three cars side by side".

The accommodation comprises front entrance hallway with deep storage cupboard. Lounge overlooking front garden. Study / bedroom 4 with a pleasant dual aspect and feature log burner. A light and airy fitted kitchen with a good range of units, inset ceramic hob and eye level oven. Window overlooking rear garden and door into dining room. The dining room has ample space for a good sized family dining table and has doors opening onto the rear garden. On the first floor are three decent sized bedrooms and a family bathroom with shower over bath. Mains gas central heating and upvc double glazing.