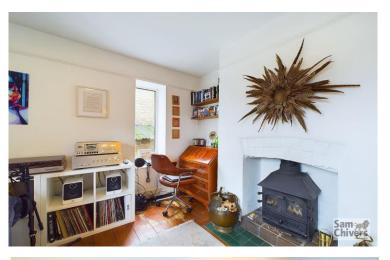

"A spacious natural stone semi-detached house occupying a large level plot with a fully enclosed south facing garden and private driveway parking for three cars side by side".

The accommodation comprises front entrance hallway with deep storage cupboard. Lounge overlooking front garden. Study / bedroom 4 with a pleasant dual aspect and feature log burner. A light and airy fitted kitchen with a good range of units, inset ceramic hob and eye level oven. Window overlooking rear garden and door into dining room. The dining room has ample space for a good sized family dining table and has doors opening onto the rear garden. On the first floor are three decent sized bedrooms and a family bathroom with shower over bath. Mains gas central heating and upvc double glazing.