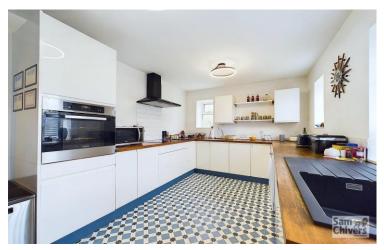

## 49 Westhill Gardens

Westfield BA3 3SJ **£315,000** 

- A mature and spacious natrual stone semi-detached house
- Entrance lobby with handy stroage cupboard, lounge to front
- Study / 4th bedroom with dual aspect and feature log burner
- Attractive fitted kitchen and dining room with doors to garden
- Three good size bedrooms and family bathroom on first floor
- Large south facing garden and private drive parking for three cars

"A spacious natural stone semi-detached house occupying a large level plot with a fully enclosed south facing garden and private driveway parking for three cars side by side".

The accommodation comprises front entrance hallway with deep storage cupboard. Lounge overlooking front garden. Study / bedroom 4 with a pleasant dual aspect and feature log burner. A light and airy fitted kitchen with a good range of units, inset ceramic hob and eye level oven. Window overlooking rear garden and door into dining room. The dining room has ample space for a good sized family dining table and has doors opening onto the rear garden. On the first floor are three decent sized bedrooms and a family bathroom with shower over bath. Mains gas central heating and upvc double glazing.