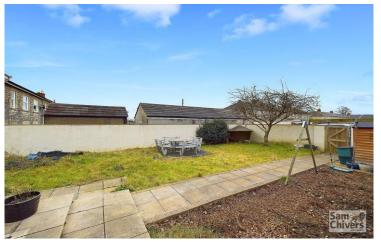

Outside to front is a lawned and walled garden with central pathway leading to the front door and pathway to side leading to the rear garden. The rear garden measures approx. 50ft in depth by 40ft in width, appreciates a sunny southerly aspect and is fully enclosed. gated access from the garden leads directly onto the private gravelled drive.