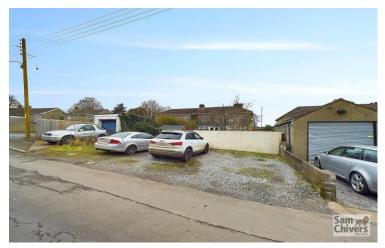

Outside to front is a lawned and walled garden with central pathway leading to the front door and pathway to side leading to the rear garden. The rear garden measures approx. 50ft in depth by 40ft in width, appreciates a sunny southerly aspect and is fully enclosed. gated access from the garden leads directly onto the private gravelled drive.