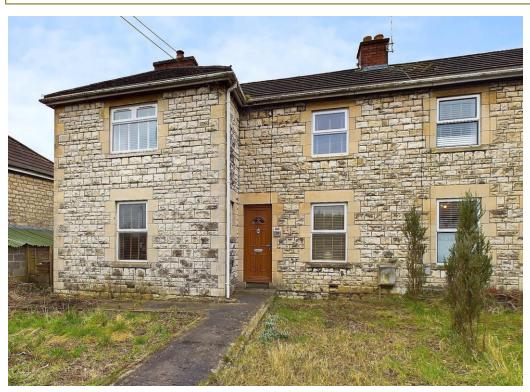

## 49 Westhill Gardens

Westfield BA3 3SJ **£315,000** 

- A mature and spacious natrual stone semi-detached house
- Entrance lobby with handy stroage cupboard, lounge to front
- Study / 4th bedroom with dual aspect and feature log burner
- Attractive fitted kitchen and dining room with doors to garden
- Three good size bedrooms and family bathroom on first floor
- Large south facing garden and private drive parking for three cars

"A spacious natural stone semi-detached house occupying a large level plot with a fully enclosed south facing garden and private driveway parking for three cars side by side".

The accommodation comprises front entrance hallway with deep storage cupboard. Lounge overlooking front garden. Study / bedroom 4 with a pleasant dual aspect and feature log burner. A light and airy fitted kitchen with a good range of units, inset ceramic hob and eye level oven. Window overlooking rear garden and door into dining room. The dining room has ample space for a good sized family dining table and has doors opening onto the rear garden. On the first floor are three decent sized bedrooms and a family bathroom with shower over bath. Mains gas central heating and upvc double glazing.