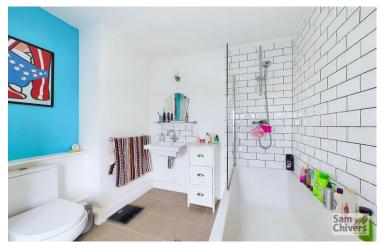

"A spacious natural stone semi-detached house occupying a large level plot with a fully enclosed south facing garden and private driveway parking for three cars side by side".

The accommodation comprises front entrance hallway with deep storage cupboard. Lounge overlooking front garden. Study / bedroom 4 with a pleasant dual aspect and feature log burner. A light and airy fitted kitchen with a good range of units, inset ceramic hob and eye level oven. Window overlooking rear garden and door into dining room. The dining room has ample space for a good sized family dining table and has doors opening onto the rear garden. On the first floor are three decent sized bedrooms and a family bathroom with shower over bath. Mains gas central heating and upvc double glazing.