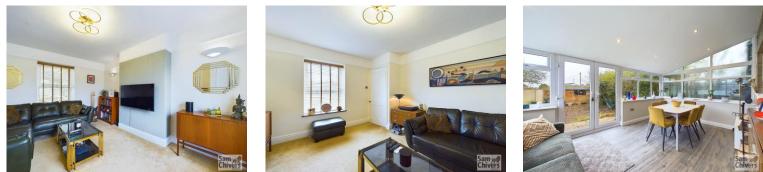

"A spacious natural stone semi-detached house occupying a large level plot with a fully enclosed south facing garden and private driveway parking for three cars side by side".

The accommodation comprises front entrance hallway with deep storage cupboard. Lounge overlooking front garden. Study / bedroom 4 with a pleasant dual aspect and feature log burner. A light and airy fitted kitchen with a good range of units, inset ceramic hob and eye level oven. Window overlooking rear garden and door into dining room. The dining room has ample space for a good sized family dining table and has doors opening onto the rear garden. On the first floor are three decent sized bedrooms and a family bathroom with shower over bath. Mains gas central heating and upvc double glazing.