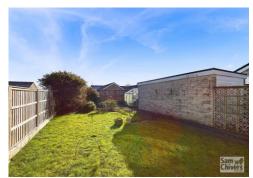

Externally the property has a level lawn front garden with driveway parking for several cars alongside the bungalow leading to a single garage with up and over door. The rear garden is fully enclosed and predominantly laid to lawn with an area to the far end which could house sheds and/or a greenhouse.