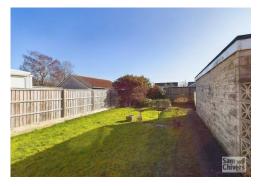

Externally the property has a level lawn front garden with driveway parking for several cars alongside the bungalow leading to a single garage with up and over door. The rear garden is fully enclosed and predominantly laid to lawn with an area to the far end which could house sheds and/or a greenhouse.