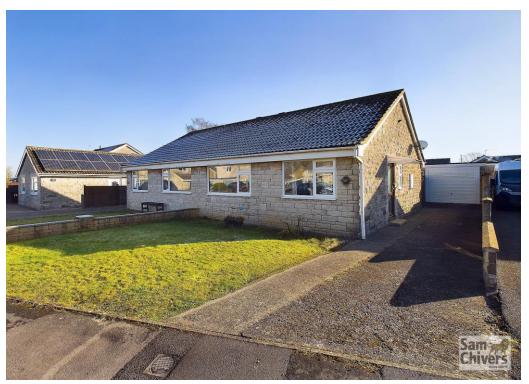

## 10 Kingsley Road

Westfield, Radstock BA3 3YU

£279,950

- A well presented two bedroom semi detached bungalow
- Situated on the popular Janes
  Estate close to amenities
- Light and bright lounge with French doors to the garden
- Nicely fitted kitchen and a smart wet room
- Fully enclosed garden. Garage and driveway
- Offered for sale with no onward chain

'A smart, well presented two bedroom semi detached bungalow within the ever popular Janes estate and is offered for sale with no onward chain!'

A two bedroom semi detached bungalow offering well proportioned accommodation and that has been well maintained by the current owner. The accommodation comprises entrance hallway with doors leading to all other accommodation, lounge with French doors opening onto the garden, a well fitted kitchen room, two double bedrooms and there is a wet room. The property is double glazed and has gas central heating. Offered for sale with no onward chain.

Externally the property has a level lawn front garden with driveway parking for several cars alongside the bungalow leading to a single garage with up and over door. The rear garden is fully enclosed and predominantly laid to lawn with an area to the far end which could house sheds and/or a greenhouse.