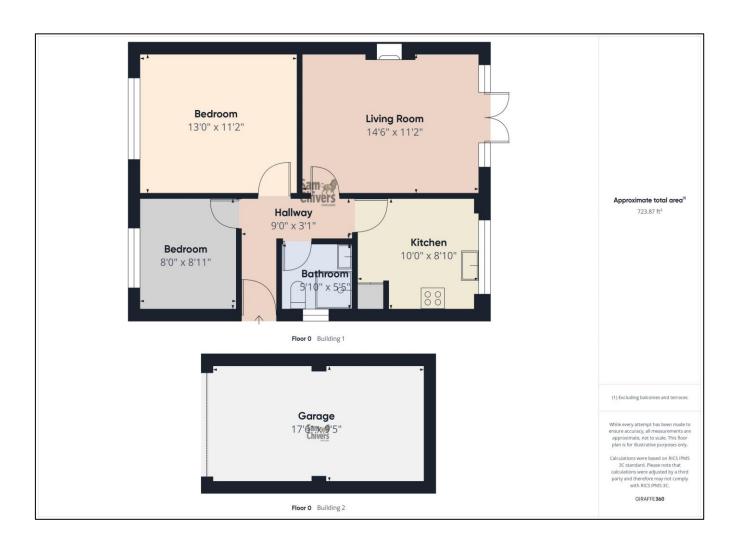

## 10 Kingsley Road

Westfield, Radstock BA3 3YU

£279,950

- A well presented two bedroom semi detached bungalow
- Situated on the popular Janes
  Estate close to amenities
- Light and bright lounge with French doors to the garden
- Nicely fitted kitchen and a smart wet room
- Fully enclosed garden. Garage and driveway
- Offered for sale with no onward chain

'A smart, well presented two bedroom semi detached bungalow within the ever popular Janes estate and is offered for sale with no onward chain!'

A two bedroom semi detached bungalow offering well proportioned accommodation and that has been well maintained by the current owner. The accommodation comprises entrance hallway with doors leading to all other accommodation, lounge with French doors opening onto the garden, a well fitted kitchen room, two double bedrooms and there is a wet room. The property is double glazed and has gas central heating. Offered for sale with no onward chain.

Externally the property has a level lawn front garden with driveway parking for several cars alongside the bungalow leading to a single garage with up and over door. The rear garden is fully enclosed and predominantly laid to lawn with an area to the far end which could house sheds and/or a greenhouse.