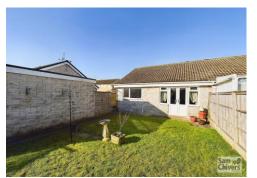

Externally the property has a level lawn front garden with driveway parking for several cars alongside the bungalow leading to a single garage with up and over door. The rear garden is fully enclosed and predominantly laid to lawn with an area to the far end which could house sheds and/or a greenhouse.