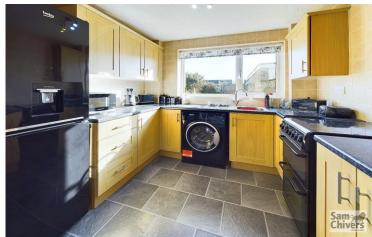

'A smart, well presented two bedroom semi detached bungalow within the ever popular Janes estate and is offered for sale with no onward chain!'

A two bedroom semi detached bungalow offering well proportioned accommodation and that has been well maintained by the current owner. The accommodation comprises entrance hallway with doors leading to all other accommodation, lounge with French doors opening onto the garden, a well fitted kitchen room, two double bedrooms and there is a wet room. The property is double glazed and has gas central heating. Offered for sale with no onward chain.