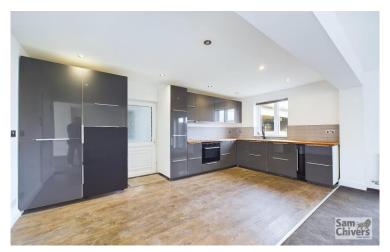

'This four-bedroom end of terrace home has so much space on offer internally, coupled with a huge double garage and plenty of off-street parking!'

A four-bedroom end of terrace home presented in very smart order internally and has well proportioned accommodation set over three storeys. The property has an entrance porch which leads into an inner hall with stairs to the first floor and there is a superb open plan lounge/kitchen/dining room which makes a fantastic, social living space, patio doors onto door. Side passageway with internal door into the garage and separate utility store. On the first floor there are three generous sized bedrooms and a family bathroom. Further stairs rise to a fourth bedroom in the roof space with excellent head height, an en suite shower room. GCH and double glazing.