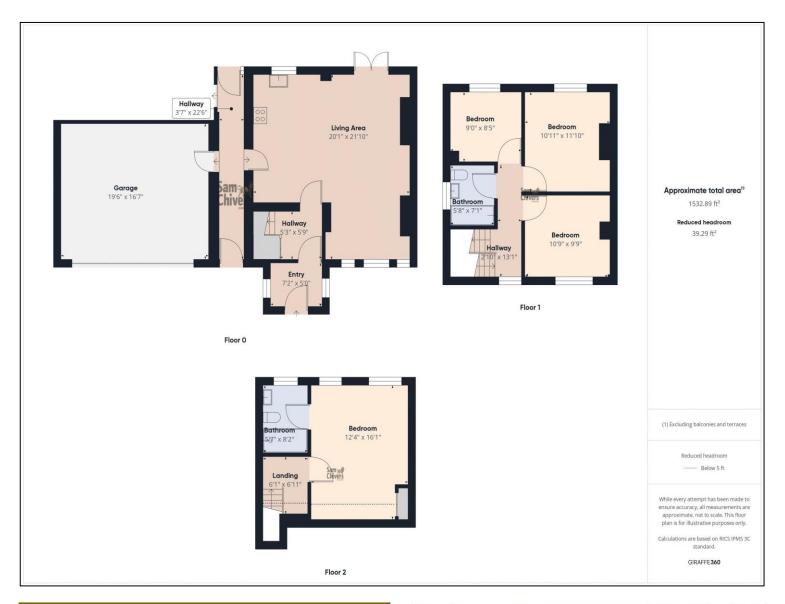

## 16 Glebelands

Westfield BA3 3ST

£329,950

- A large four bedroom end of terrace home
- Accommodation situated over three levels
- Attractive open plan lounge/kitchen/dining room
- Spacious main bedroom with en suite shower room
- Large double garage and plenty of parking
- Offered for sale with no onward chain

'This four-bedroom end of terrace home has so much space on offer internally, coupled with a huge double garage and plenty of off-street parking!'

A four-bedroom end of terrace home presented in very smart order internally and has well proportioned accommodation set over three storeys. The property has an entrance porch which leads into an inner hall with stairs to the first floor and there is a superb open plan lounge/kitchen/dining room which makes a fantastic, social living space, patio doors onto door. Side passageway with internal door into the garage and separate utility store. On the first floor there are three generous sized bedrooms and a family bathroom. Further stairs rise to a fourth bedroom in the roof space with excellent head height, an en suite shower room. GCH and double glazing.

Externally the front of the property provides easy parking for several vehicles in front of a large double garage with electric up and over door. At the rear the garden is fully enclosed and is laid to artificial turf. There is also a lovely covered deck area housing a garden bar and hot tub. Glebelands is a residential area that is central to Westfield and the range of amenities it has on offer. Schools for all ages are within walking distance as is access to open fields and countryside located beyond Waterford Park. Nearby towns and cities are within 25/30 minutes' drive.