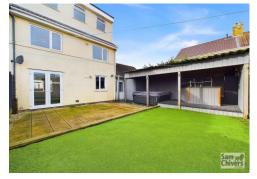

Externally the front of the property provides easy parking for several vehicles in front of a large double garage with electric up and over door. At the rear the garden is fully enclosed and is laid to artificial turf. There is also a lovely covered deck area housing a garden bar and hot tub. Glebelands is a residential area that is central to Westfield and the range of amenities it has on offer. Schools for all ages are within walking distance as is access to open fields and countryside located beyond Waterford Park. Nearby towns and cities are within 25/30 minutes' drive.