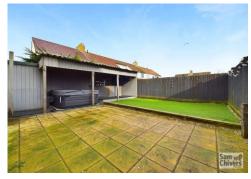

Externally the front of the property provides easy parking for several vehicles in front of a large double garage with electric up and over door. At the rear the garden is fully enclosed and is laid to artificial turf. There is also a lovely covered deck area housing a garden bar and hot tub. Glebelands is a residential area that is central to Westfield and the range of amenities it has on offer. Schools for all ages are within walking distance as is access to open fields and countryside located beyond Waterford Park. Nearby towns and cities are within 25/30 minutes' drive.