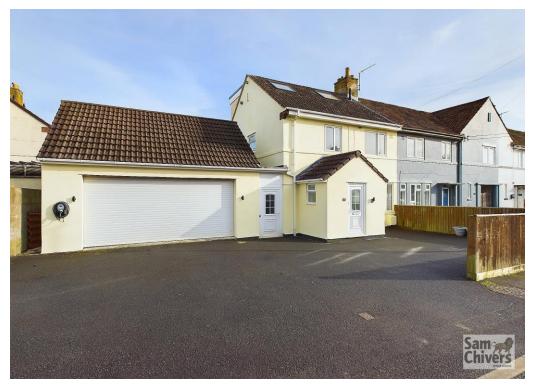

## 16 Glebelands

Westfield BA3 3ST

£329,950

- A large four bedroom end of terrace home
- Accommodation situated over three levels
- Attractive open plan lounge/kitchen/dining room
- Spacious main bedroom with en suite shower room
- Large double garage and plenty of parking
- Offered for sale with no onward chain

'This four-bedroom end of terrace home has so much space on offer internally, coupled with a huge double garage and plenty of off-street parking!'

A four-bedroom end of terrace home presented in very smart order internally and has well proportioned accommodation set over three storeys. The property has an entrance porch which leads into an inner hall with stairs to the first floor and there is a superb open plan lounge/kitchen/dining room which makes a fantastic, social living space, patio doors onto door. Side passageway with internal door into the garage and separate utility store. On the first floor there are three generous sized bedrooms and a family bathroom. Further stairs rise to a fourth bedroom in the roof space with excellent head height, an en suite shower room. GCH and double glazing.

Externally the front of the property provides easy parking for several vehicles in front of a large double garage with electric up and over door. At the rear the garden is fully enclosed and is laid to artificial turf. There is also a lovely covered deck area housing a garden bar and hot tub. Glebelands is a residential area that is central to Westfield and the range of amenities it has on offer. Schools for all ages are within walking distance as is access to open fields and countryside located beyond Waterford Park. Nearby towns and cities are within 25/30 minutes' drive.