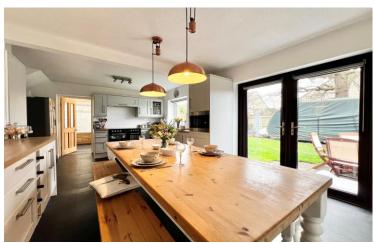

TELEPHONE 01761 411020

EMAIL sales@samchiversproperty.co.uk 2 Meadway Temple Cloud BS39 5BD £399,950

- A four bedroom detached house occupying a level corner plot
- Spacious lounge with "Minstel" open fireplace
- Feature fitted kitchen dining room with patio doors onto garden
- Four bedrooms with master ensuite and family bathroom
- Handy ground floor cloakroom, conservatory and attached side garage
- Private driveway parking to front for three cars

"A detached village property occupying a level corner plot, boasting a feature kitchen and a private fully enclosed Southwest facing garden". The accommodation comprises entrance hallway with handy cloakroom, lounge to front with "Minstrel" open fireplace. A fresh and modern kitchen dining room spans the entire width of the property to rear and boasts a wide range of fitted units and plenty of space for a large family dining table and patio doors opening onto the rear garden. From the kitchen there is also a door into a side conservatory with doors into garage and onto garden. On the first floor are four bedrooms, two doubles and two decent single bedrooms. The main bedroom has an ensuite. There is an attractive family bathroom with shower over bath. Mains gas central heating and upvc double glazing.