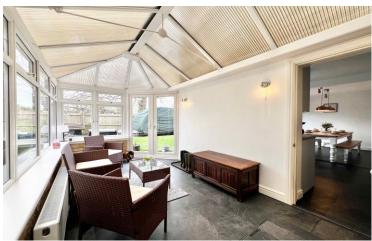

TELEPHONE 01761 411020

EMAIL sales@samchiversproperty.co.uk 2 Meadway Temple Cloud BS39 5BD £399,950

- A four bedroom detached house occupying a level corner plot
- Spacious lounge with "Minstel" open fireplace
- Feature fitted kitchen dining room with patio doors onto garden
- Four bedrooms with master ensuite and family bathroom
- Handy ground floor cloakroom, conservatory and attached side garage
- Private driveway parking to front for three cars

"A detached village property occupying a level corner plot, boasting a feature kitchen and a private fully enclosed Southwest facing garden". The accommodation comprises entrance hallway with handy cloakroom, lounge to front with "Minstrel" open fireplace. A fresh and modern kitchen dining room spans the entire width of the property to rear and boasts a wide range of fitted units and plenty of space for a large family dining table and patio doors opening onto the rear garden. From the kitchen there is also a door into a side conservatory with doors into garage and onto garden. On the first floor are four bedrooms, two doubles and two decent single bedrooms. The main bedroom has an ensuite. There is an attractive family bathroom with shower over bath. Mains gas central heating and upvc double glazing.