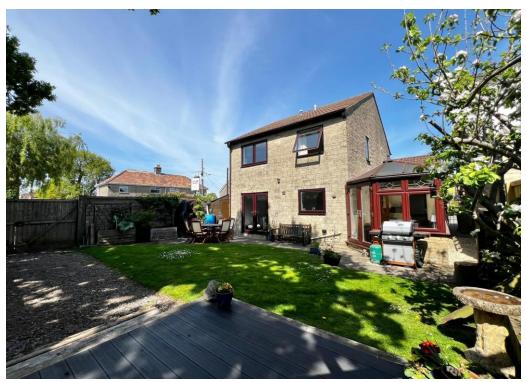

TELEPHONE 01761 411020

EMAIL sales@samchiversproperty.co.uk 2 Meadway Temple Cloud BS39 5BD £399,950

- A four bedroom detached house occupying a level corner plot
- Spacious lounge with "Minstel" open fireplace
- Feature fitted kitchen dining room with patio doors onto garden
- Four bedrooms with master ensuite and family bathroom
- Handy ground floor cloakroom, conservatory and attached side garage
- Private driveway parking to front for three cars

"A detached village property occupying a level corner plot, boasting a feature kitchen and a private fully enclosed Southwest facing garden". The accommodation comprises entrance hallway with handy cloakroom, lounge to front with "Minstrel" open fireplace. A fresh and modern kitchen dining room spans the entire width of the property to rear and boasts a wide range of fitted units and plenty of space for a large family dining table and patio doors opening onto the rear garden. From the kitchen there is also a door into a side conservatory with doors into garage and onto garden. On the first floor are four bedrooms, two doubles and two decent single bedrooms. The main bedroom has an ensuite. There is an attractive family bathroom with shower over bath. Mains gas central heating and upvc double glazing.

Outside to front is a private drive providing parking for three cars and leading to the attached side garage. Gated side pathway leads into a large rear garden mainly laid to lawn with paved patio and decked patio. Also to the rear garden are double gates opening onto a secure storage hard standing.