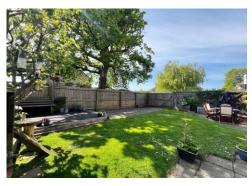

Outside to front is a private drive providing parking for three cars and leading to the attached side garage. Gated side pathway leads into a large rear garden mainly laid to lawn with paved patio and decked patio. Also to the rear garden are double gates opening onto a secure storage hard standing.