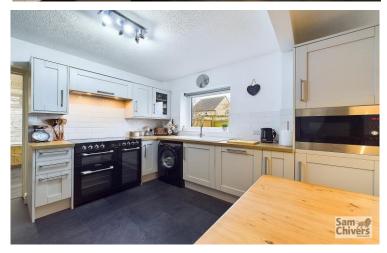

"A detached village property occupying a level corner plot, boasting a feature kitchen and a private fully enclosed Southwest facing garden". The accommodation comprises entrance hallway with handy cloakroom, lounge to front with "Minstrel" open fireplace. A fresh and modern kitchen dining room spans the entire width of the property to rear and boasts a wide range of fitted units and plenty of space for a large family dining table and patio doors opening onto the rear garden. From the kitchen there is also a door into a side conservatory with doors into garage and onto garden. On the first floor are four bedrooms, two doubles and two decent single bedrooms. The main bedroom has an ensuite. There is an attractive family bathroom with shower over bath. Mains gas central heating and upvc double glazing.