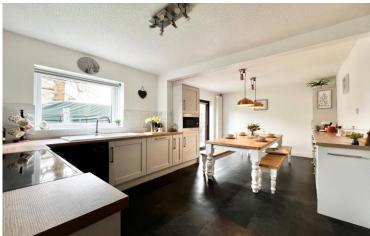

"A detached village property occupying a level corner plot, boasting a feature kitchen and a private fully enclosed Southwest facing garden". The accommodation comprises entrance hallway with handy cloakroom, lounge to front with "Minstrel" open fireplace. A fresh and modern kitchen dining room spans the entire width of the property to rear and boasts a wide range of fitted units and plenty of space for a large family dining table and patio doors opening onto the rear garden. From the kitchen there is also a door into a side conservatory with doors into garage and onto garden. On the first floor are four bedrooms, two doubles and two decent single bedrooms. The main bedroom has an ensuite. There is an attractive family bathroom with shower over bath. Mains gas central heating and upvc double glazing.