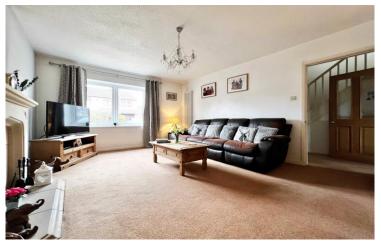

"A detached village property occupying a level corner plot, boasting a feature kitchen and a private fully enclosed Southwest facing garden". The accommodation comprises entrance hallway with handy cloakroom, lounge to front with "Minstrel" open fireplace. A fresh and modern kitchen dining room spans the entire width of the property to rear and boasts a wide range of fitted units and plenty of space for a large family dining table and patio doors opening onto the rear garden. From the kitchen there is also a door into a side conservatory with doors into garage and onto garden. On the first floor are four bedrooms, two doubles and two decent single bedrooms. The main bedroom has an ensuite. There is an attractive family bathroom with shower over bath. Mains gas central heating and upvc double glazing.