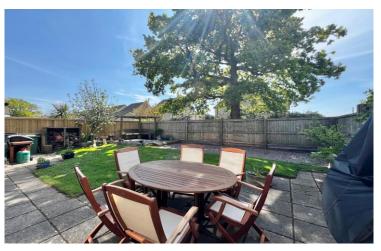

Outside to front is a private drive providing parking for three cars and leading to the attached side garage. Gated side pathway leads into a large rear garden mainly laid to lawn with paved patio and decked patio. Also to the rear garden are double gates opening onto a secure storage hard standing.