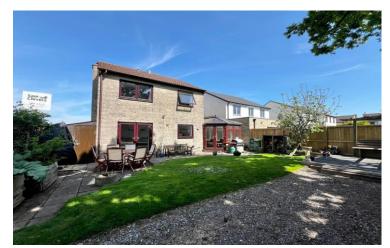

TELEPHONE 01761 411020

EMAIL sales@samchiversproperty.co.uk 2 Meadway Temple Cloud BS39 5BD £399,950

- A four bedroom detached house occupying a level corner plot
- Spacious lounge with "Minstel" open fireplace
- Feature fitted kitchen dining room with patio doors onto garden
- Four bedrooms with master ensuite and family bathroom
- Handy ground floor cloakroom, conservatory and attached side garage
- Private driveway parking to front for three cars

"A detached village property occupying a level corner plot, boasting a feature kitchen and a private fully enclosed Southwest facing garden". The accommodation comprises entrance hallway with handy cloakroom, lounge to front with "Minstrel" open fireplace. A fresh and modern kitchen dining room spans the entire width of the property to rear and boasts a wide range of fitted units and plenty of space for a large family dining table and patio doors opening onto the rear garden. From the kitchen there is also a door into a side conservatory with doors into garage and onto garden. On the first floor are four bedrooms, two doubles and two decent single bedrooms. The main bedroom has an ensuite. There is an attractive family bathroom with shower over bath. Mains gas central heating and upvc double glazing.

Outside to front is a private drive providing parking for three cars and leading to the attached side garage. Gated side pathway leads into a large rear garden mainly laid to lawn with paved patio and decked patio. Also to the rear garden are double gates opening onto a secure storage hard standing.