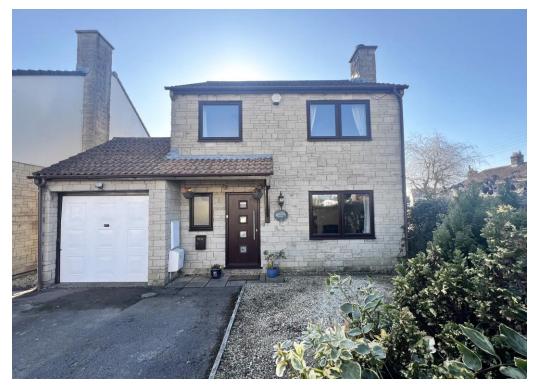

TELEPHONE 01761 411020

EMAIL sales@samchiversproperty.co.uk 2 Meadway Temple Cloud BS39 5BD £415,000

- A four bedroom detached house occupying a level corner plot
- Spacious lounge with "Minstel" open fireplace
- Feature fitted kitchen dining room with patio doors onto garden
- Four bedrooms with master ensuite and family bathroom
- Handy ground floor cloakroom, conservatory and attached side garage
- Private driveway parking to front for three cars

"A detached village property occupying a level corner plot, boasting a feature kitchen and a private fully enclosed Southwest facing garden". The accommodation comprises entrance hallway with handy cloakroom, lounge to front with "Minstrel" open fireplace. A fresh and modern kitchen dining room spans the entire width of the property to rear and boasts a wide range of fitted units and plenty of space for a large family dining table and patio doors opening onto the rear garden. From the kitchen there is also a door into a side conservatory with doors into garage and onto garden. On the first floor are four bedrooms, two doubles and two decent single bedrooms. The main bedroom has an ensuite. There is an attractive family bathroom with shower over bath. Mains gas central heating and upvc double glazing.

Outside to front is a private drive providing parking for three cars and leading to the attached side garage. Gated side pathway leads into a large rear garden mainly laid to lawn with paved patio and decked patio. Also to the rear garden are double gates opening onto a secure storage hard standing.