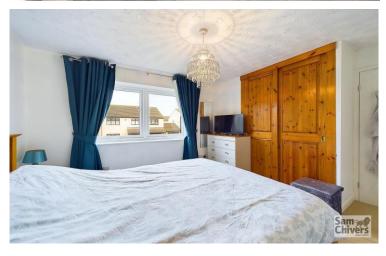

"A detached village property occupying a level corner plot, boasting a feature kitchen and a private fully enclosed Southwest facing garden". The accommodation comprises entrance hallway with handy cloakroom, lounge to front with "Minstrel" open fireplace. A fresh and modern kitchen dining room spans the entire width of the property to rear and boasts a wide range of fitted units and plenty of space for a large family dining table and patio doors opening onto the rear garden. From the kitchen there is also a door into a side conservatory with doors into garage and onto garden. On the first floor are four bedrooms, two doubles and two decent single bedrooms. The main bedroom has an ensuite. There is an attractive family bathroom with shower over bath. Mains gas central heating and upvc double glazing.