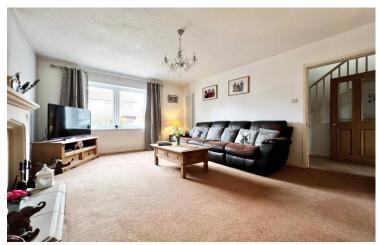

"A detached village property occupying a level corner plot, boasting a feature kitchen and a private fully enclosed Southwest facing garden". The accommodation comprises entrance hallway with handy cloakroom, lounge to front with "Minstrel" open fireplace. A fresh and modern kitchen dining room spans the entire width of the property to rear and boasts a wide range of fitted units and plenty of space for a large family dining table and patio doors opening onto the rear garden. From the kitchen there is also a door into a side conservatory with doors into garage and onto garden. On the first floor are four bedrooms, two doubles and two decent single bedrooms. The main bedroom has an ensuite. There is an attractive family bathroom with shower over bath. Mains gas central heating and upvc double glazing.