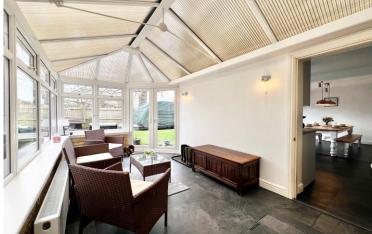

"A detached village property occupying a level corner plot, boasting a feature kitchen and a private fully enclosed Southwest facing garden". The accommodation comprises entrance hallway with handy cloakroom, lounge to front with "Minstrel" open fireplace. A fresh and modern kitchen dining room spans the entire width of the property to rear and boasts a wide range of fitted units and plenty of space for a large family dining table and patio doors opening onto the rear garden. From the kitchen there is also a door into a side conservatory with doors into garage and onto garden. On the first floor are four bedrooms, two doubles and two decent single bedrooms. The main bedroom has an ensuite. There is an attractive family bathroom with shower over bath. Mains gas central heating and upvc double glazing.