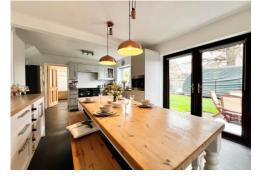

"A detached village property occupying a level corner plot, boasting a feature kitchen and a private fully enclosed Southwest facing garden". The accommodation comprises entrance hallway with handy cloakroom, lounge to front with "Minstrel" open fireplace. A fresh and modern kitchen dining room spans the entire width of the property to rear and boasts a wide range of fitted units and plenty of space for a large family dining table and patio doors opening onto the rear garden. From the kitchen there is also a door into a side conservatory with doors into garage and onto garden. On the first floor are four bedrooms, two doubles and two decent single bedrooms. The main bedroom has an ensuite. There is an attractive family bathroom with shower over bath. Mains gas central heating and upvc double glazing.