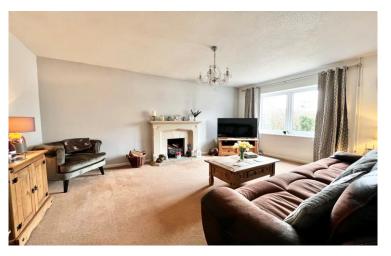

"A detached village property occupying a level corner plot, boasting a feature kitchen and a private fully enclosed Southwest facing garden". The accommodation comprises entrance hallway with handy cloakroom, lounge to front with "Minstrel" open fireplace. A fresh and modern kitchen dining room spans the entire width of the property to rear and boasts a wide range of fitted units and plenty of space for a large family dining table and patio doors opening onto the rear garden. From the kitchen there is also a door into a side conservatory with doors into garage and onto garden. On the first floor are four bedrooms, two doubles and two decent single bedrooms. The main bedroom has an ensuite. There is an attractive family bathroom with shower over bath. Mains gas central heating and upvc double glazing.