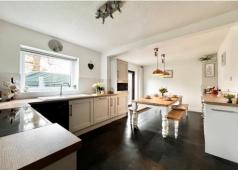

"A detached village property occupying a level corner plot, boasting a feature kitchen and a private fully enclosed Southwest facing garden". The accommodation comprises entrance hallway with handy cloakroom, lounge to front with "Minstrel" open fireplace. A fresh and modern kitchen dining room spans the entire width of the property to rear and boasts a wide range of fitted units and plenty of space for a large family dining table and patio doors opening onto the rear garden. From the kitchen there is also a door into a side conservatory with doors into garage and onto garden. On the first floor are four bedrooms, two doubles and two decent single bedrooms. The main bedroom has an ensuite. There is an attractive family bathroom with shower over bath. Mains gas central heating and upvc double glazing.