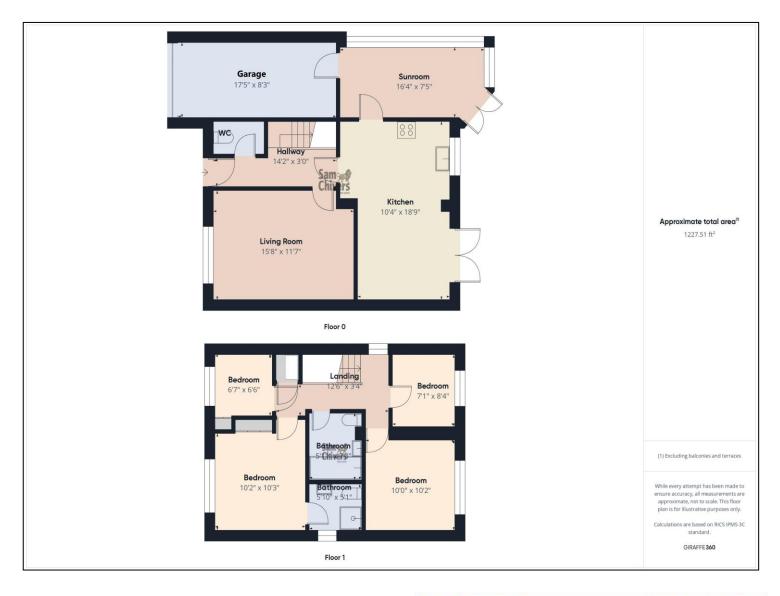

"A detached village property occupying a level corner plot, boasting a feature kitchen and a private fully enclosed Southwest facing garden". The accommodation comprises entrance hallway with handy cloakroom, lounge to front with "Minstrel" open fireplace. A fresh and modern kitchen dining room spans the entire width of the property to rear and boasts a wide range of fitted units and plenty of space for a large family dining table and patio doors opening onto the rear garden. From the kitchen there is also a door into a side conservatory with doors into garage and onto garden. On the first floor are four bedrooms, two doubles and two decent single bedrooms. The main bedroom has an ensuite. There is an attractive family bathroom with shower over bath. Mains gas central heating and upvc double glazing.

Outside to front is a private drive providing parking for three cars and leading to the attached side garage. Gated side pathway leads into a large rear garden mainly laid to lawn with paved patio and decked patio. Also to the rear garden are double gates opening onto a secure storage hard standing.