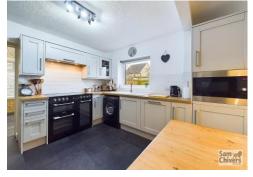

"A detached village property occupying a level corner plot, boasting a feature kitchen and a private fully enclosed Southwest facing garden". The accommodation comprises entrance hallway with handy cloakroom, lounge to front with "Minstrel" open fireplace. A fresh and modern kitchen dining room spans the entire width of the property to rear and boasts a wide range of fitted units and plenty of space for a large family dining table and patio doors opening onto the rear garden. From the kitchen there is also a door into a side conservatory with doors into garage and onto garden. On the first floor are four bedrooms, two doubles and two decent single bedrooms. The main bedroom has an ensuite. There is an attractive family bathroom with shower over bath. Mains gas central heating and upvc double glazing.