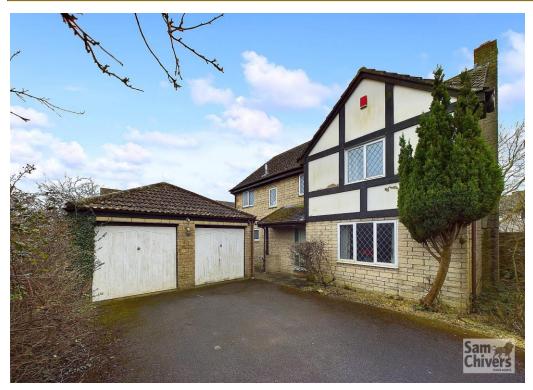

## 24 Frenchfield Road

Peasedown St. John **BA2 8SL** 

£450,000

- A large detached family home in a quiet location
- Spacious lounge/dining room leading into the conservatory
- Kitchen/breakfast room and utility
- Main bedroom with dressing area and en suite
- Double garage and ample driveway parking
- Offered for sale with no onward chain

'A large detached family home, quietly tucked away within a residential cul-de-sac and with excellent transport links to the nearby City of Bath!'

A four bedroom detached family home situated in a tucked away and private position, overlooking the neighbouring play park and recreation area. The accommodation is well presented and comprises a wide entrance hallway with a useful store cupboard ground floor wc and stairs rising to the first floor. A double doorway leads into a large lounge and has a sliding door which provides access to a conservatory. There is a generous sized kitchen/dining room which leads into a utility room and a door to the side pathway. On the first floor there are four very generous sized bedrooms. The largest bedroom is particularly spacious offering a double bedroom with archway through to a dressing area with fitted wardrobes and beyond this is an en suite shower room. Family bathroom with both a bath and separate shower. The property is double glazed throughout and has a full gas central heating system. Offered for sale with no onward chain. Externally the front of the property is accessed by a shared driveway providing access to three properties in the close with this one being at the very head. At the rear there is a fully enclosed garden that is primarily laid to lawn but does have a nice sunny patio area also as well as a side access pathway. Detached double garage with up and over doors and driveway parking for at least two vehicles to the front.