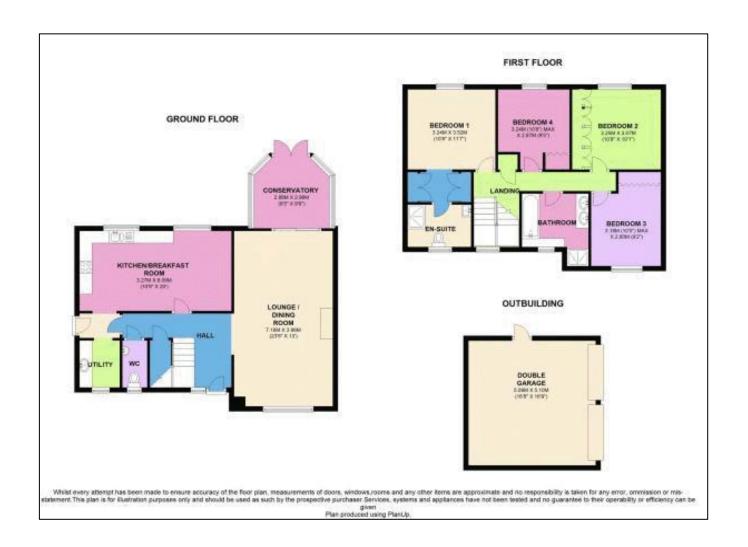

## 24 Frenchfield Road

Peasedown St. John **BA2 8SL** 

£450,000

- A large detached family home in a quiet location
- Spacious lounge/dining room leading into the conservatory
- Kitchen/breakfast room and utility
- Main bedroom with dressing area and en suite
- Double garage and ample driveway parking
- Offered for sale with no onward chain

'A large detached family home, quietly tucked away within a residential cul-de-sac and with excellent transport links to the nearby City of Bath!'

A four bedroom detached family home situated in a tucked away and private position, overlooking the neighbouring play park and recreation area. The accommodation is well presented and comprises a wide entrance hallway with a useful store cupboard ground floor wc and stairs rising to the first floor. A double doorway leads into a large lounge and has a sliding door which provides access to a conservatory. There is a generous sized kitchen/dining room which leads into a utility room and a door to the side pathway. On the first floor there are four very generous sized bedrooms. The largest bedroom is particularly spacious offering a double bedroom with archway through to a dressing area with fitted wardrobes and beyond this is an en suite shower room. Family bathroom with both a bath and separate shower. The property is double glazed throughout and has a full gas central heating system. Offered for sale with no onward chain. Externally the front of the property is accessed by a shared driveway providing access to three properties in the close with this one being at the very head. At the rear there is a fully enclosed garden that is primarily laid to lawn but does have a nice sunny patio area also as well as a side access pathway. Detached double garage with up and over doors and driveway parking for at least two vehicles to the front.