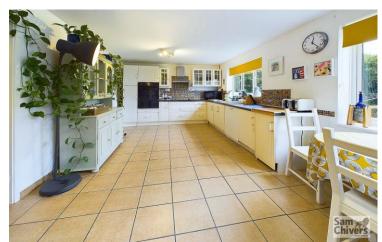

'A large detached family home, quietly tucked away within a residential cul-de-sac and with excellent transport links to the nearby City of Bath!'

A four bedroom detached family home situated in a tucked away and private position, overlooking the neighbouring play park and recreation area. The accommodation is well presented and comprises a wide entrance hallway with a useful store cupboard ground floor wc and stairs rising to the first floor. A double doorway leads into a large lounge and has a sliding door which provides access to a conservatory. There is a generous sized kitchen/dining room which leads into a utility room and a door to the side pathway. On the first floor there are four very generous sized bedrooms. The largest bedroom is particularly spacious offering a double bedroom with archway through to a dressing area with fitted wardrobes and beyond this is an en suite shower room. Family bathroom with both a bath and separate shower. The property is double glazed throughout and has a full gas central heating system. Offered for sale with no onward chain. Externally the front of the property is accessed by a shared driveway providing access to three properties in the close with this one being at the very head. At the rear there is a fully enclosed garden that is primarily laid to lawn but does have a nice sunny patio area also as well as a side access pathway. Detached double garage with up and over doors and driveway parking for at least two vehicles to the front.