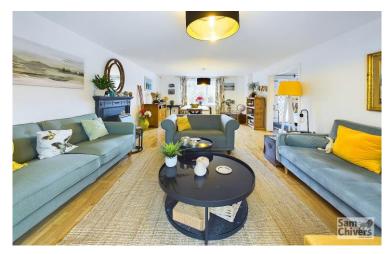

'A large detached family home, quietly tucked away within a residential cul-de-sac and with excellent transport links to the nearby City of Bath!'

A four bedroom detached family home situated in a tucked away and private position, overlooking the neighbouring play park and recreation area. The accommodation is well presented and comprises a wide entrance hallway with a useful store cupboard ground floor wc and stairs rising to the first floor. A double doorway leads into a large lounge and has a sliding door which provides access to a conservatory. There is a generous sized kitchen/dining room which leads into a utility room and a door to the side pathway. On the first floor there are four very generous sized bedrooms. The largest bedroom is particularly spacious offering a double bedroom with archway through to a dressing area with fitted wardrobes and beyond this is an en suite shower room. Family bathroom with both a bath and separate shower. The property is double glazed throughout and has a full gas central heating system. Offered for sale with no onward chain. Externally the front of the property is accessed by a shared driveway providing access to three properties in the close with this one being at the very head. At the rear there is a fully enclosed garden that is primarily laid to lawn but does have a nice sunny patio area also as well as a side access pathway. Detached double garage with up and over doors and driveway parking for at least two vehicles to the front.