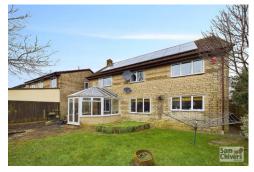

'A large detached family home, quietly tucked away within a residential cul-de-sac and with excellent transport links to the nearby City of Bath!'

A four bedroom detached family home situated in a tucked away and private position, overlooking the neighbouring play park and recreation area. The accommodation is well presented and comprises a wide entrance hallway with a useful store cupboard ground floor wc and stairs rising to the first floor. A double doorway leads into a large lounge and has a sliding door which provides access to a conservatory. There is a generous sized kitchen/dining room which leads into a utility room and a door to the side pathway. On the first floor there are four very generous sized bedrooms. The largest bedroom is particularly spacious offering a double bedroom with archway through to a dressing area with fitted wardrobes and beyond this is an en suite shower room. Family bathroom with both a bath and separate shower. The property is double glazed throughout and has a full gas central heating system. Offered for sale with no onward chain. Externally the front of the property is accessed by a shared driveway providing access to three properties in the close with this one being at the very head. At the rear there is a fully enclosed garden that is primarily laid to lawn but does have a nice sunny patio area also as well as a side access pathway. Detached double garage with up and over doors and driveway parking for at least two vehicles to the front.

AGENTS NOTE: The property has been fitted with solar panels (fitted 2011) with the remainder of a lease left on the agreement.

Frenchfield Road is a quiet cul-de-sac within the village of Peasedown St. John and proves popular with a variety of buyers. The location is particularly convenient for those looking for easy access to the City of Bath but to reside outside of the city in a semi rural area with basic amenities readily available such as convenience stores, surgeries and a Primary School to name just few.