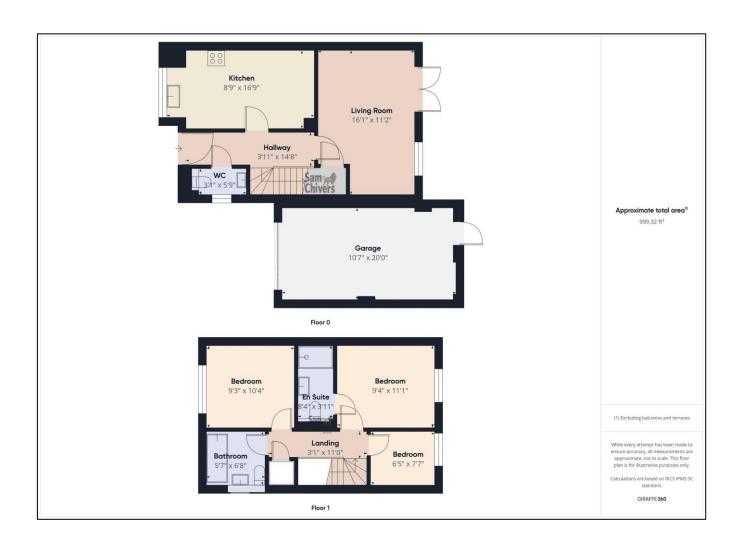

## 94 Nightingale Way

Midsomer Norton BA3 4GD

£297,500

- A modern three bedroom semi detached home in excellent order
- Lounge with French doors to the garden
- Kitchen/breakfast room and a handy ground floor wc
- Main bedroom with en suite shower room
- Fully, enclosed, sunny rear garden. Garage and driveway
- Handy location for Norton Hill schools

'The modern home offers an opportunity to move in with the minimum of fuss and simply add your own cosmetic touches and this semi detached home also has a low maintenance, sunny rear garden!'

A smart, modern and well presented three bedroom semi detached home set on the Nightingale Way development. The property has a lovely feel to it being near to the head of the cul-de-sac with less passing traffic and offers a good size lounge with French doors to the garden, a modern, well fitted kitchen/breakfast room and there is a handy ground floor wc. On the first floor there are three bedrooms with the main bedroom benefitting from an en suite shower room and there is a tasteful family bathroom. GCH, double glazing.

There is a fully enclosed and sunny rear garden laid to a combination of patio and artificial turf. Single garage and driveway parking to the front.

AGENTS NOTE: There is a general service charge of approximately £260.00 per year payable to WHR Management towards development upkeep and maintenance. Thermal solar panel fitted to the roof space.