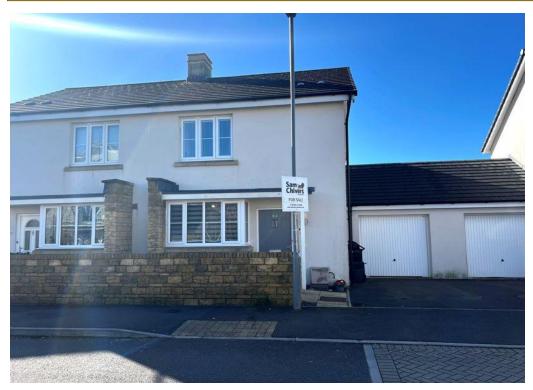

## 94 Nightingale Way

Midsomer Norton BA3 4GD

£297,500

- A modern three bedroom semi detached home in excellent order
- Lounge with French doors to the garden
- Kitchen/breakfast room and a handy ground floor wc
- Main bedroom with en suite shower room
- Fully, enclosed, sunny rear garden. Garage and driveway
- Handy location for Norton Hill schools

'The modern home offers an opportunity to move in with the minimum of fuss and simply add your own cosmetic touches and this semi detached home also has a low maintenance, sunny rear garden!'

A smart, modern and well presented three bedroom semi detached home set on the Nightingale Way development. The property has a lovely feel to it being near to the head of the cul-de-sac with less passing traffic and offers a good size lounge with French doors to the garden, a modern, well fitted kitchen/breakfast room and there is a handy ground floor wc. On the first floor there are three bedrooms with the main bedroom benefitting from an en suite shower room and there is a tasteful family bathroom. GCH, double glazing.