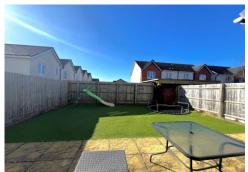

There is a fully enclosed and sunny rear garden laid to a combination of patio and artificial turf. Single garage and driveway parking to the front.

AGENTS NOTE: There is a general service charge of approximately £260.00 per year payable to WHR Management towards development upkeep and maintenance. Thermal solar panel fitted to the roof space.