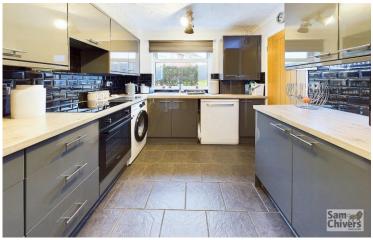

'A mature semi detached home in a popular and desirable residential location and is handily placed for access to local amenities and schools!'

This three bedroom semi detached home, is presented in excellent order throughout and would make the perfect home for a variety of purchasers! The accommodation comprises entrance hallway with stairs to the first floor and doors to the lounge and kitchen. The lounge/dining room is a really nice size and has sliding doors opening onto the patio and the kitchen is both modern and tasteful and offers plenty of units and work surface space. On the first floor there are three generous sized bedrooms and a well fitted family bathroom with bath over the shower. GCH and double glazing. Vendors suited with onward plans.