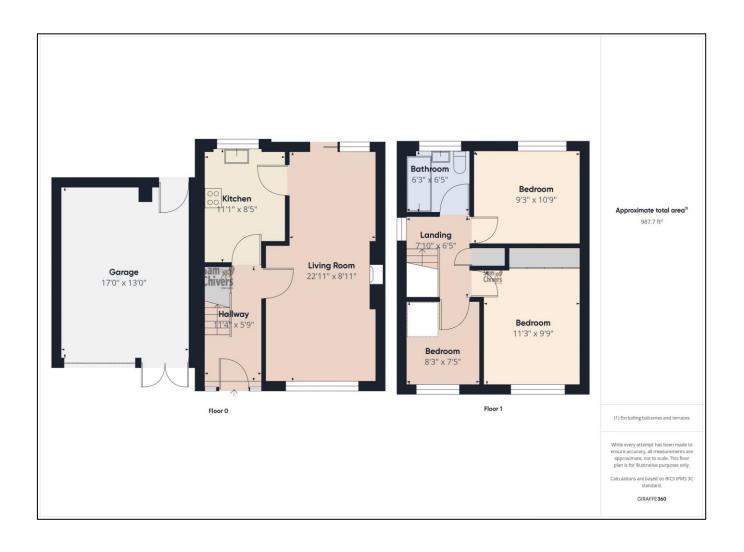

'A mature semi detached home in a popular and desirable residential location and is handily placed for access to local amenities and schools!'

This three bedroom semi detached home, is presented in excellent order throughout and would make the perfect home for a variety of purchasers! The accommodation comprises entrance hallway with stairs to the first floor and doors to the lounge and kitchen. The lounge/dining room is a really nice size and has sliding doors opening onto the patio and the kitchen is both modern and tasteful and offers plenty of units and work surface space. On the first floor there are three generous sized bedrooms and a well fitted family bathroom with bath over the shower. GCH and double glazing. Vendors suited with onward plans.

Externally the front has been adapted to create easy off street parking for at least a couple of vehicles and there is both an up and over door and a personal door into the larger than average garage which has power and light. At the rear the garden has a lovely sunny aspect and has a nice sized level patio before a couple of steps rise to a well maintained lawn, decked seating area and there is a covered outdoor seating area perfect for entertaining.