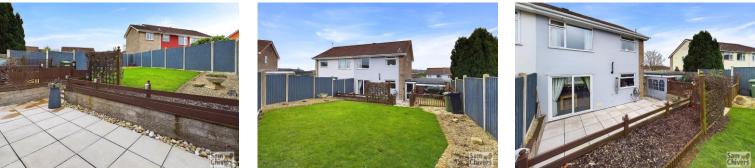

Externally the front has been adapted to create easy off street parking for at least a couple of vehicles and there is both an up and over door and a personal door into the larger than average garage which has power and light. At the rear the garden has a lovely sunny aspect and has a nice sized level patio before a couple of steps rise to a well maintained lawn, decked seating area and there is a covered outdoor seating area perfect for entertaining.