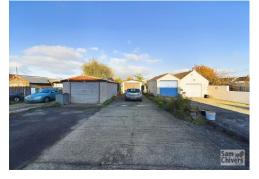

Externally the property has an enclosed front garden laid to lawn and pathway to the front door. At the rear there is a shared vehicular access serving the terrace, hard stand parking for at least a couple of cars in front of a large garage. The rear garden is especially long and offers a level lawn, but could well be utilised in variety of ways including potentially having a selection of veg plots.