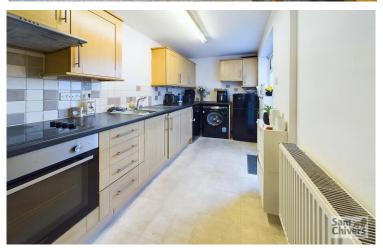

'If you are looking for the combination of a pleasant sized cottage coupled with both a large garden, garage and lots pf parking then this could be the one for you!'

This two bedroom terraced cottage enjoys a cosy feel and is coupled with a large garden and easy parking at the rear. The accommodation comprises, an entrance porch leading into a lounge/dining room with stairs rising to the first floor from the dining area. There is a good size kitchen with door to the rear and the bathroom is also located on the ground floor. On the first floor there are two double bedrooms both of which are both a generous size. The property has GCH and double glazing.