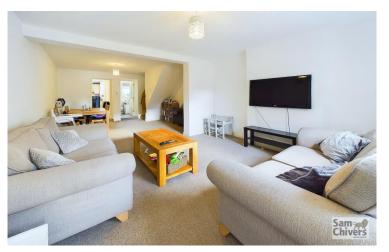

'If you are looking for the combination of a pleasant sized cottage coupled with both a large garden, garage and lots pf parking then this could be the one for you!'

This two bedroom terraced cottage enjoys a cosy feel and is coupled with a large garden and easy parking at the rear. The accommodation comprises, an entrance porch leading into a lounge/dining room with stairs rising to the first floor from the dining area. There is a good size kitchen with door to the rear and the bathroom is also located on the ground floor. On the first floor there are two double bedrooms both of which are both a generous size. The property has GCH and double glazing.