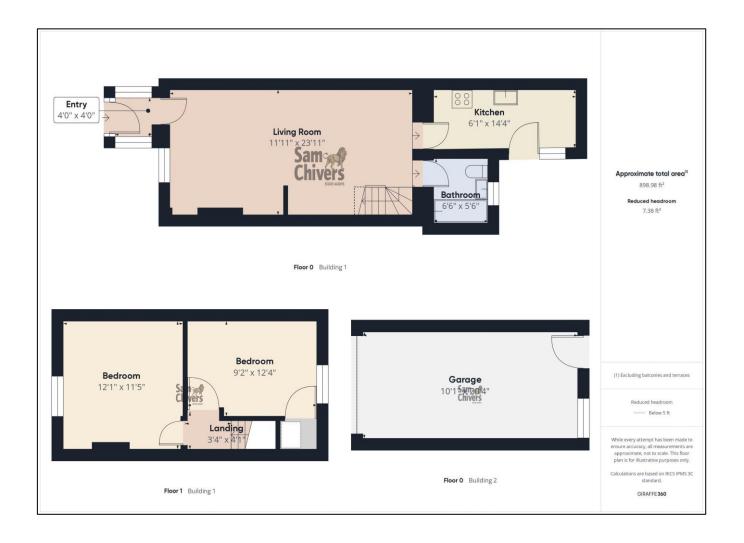

'If you are looking for the combination of a pleasant sized cottage coupled with both a large garden, garage and lots pf parking then this could be the one for you!'

This two bedroom terraced cottage enjoys a cosy feel and is coupled with a large garden and easy parking at the rear. The accommodation comprises, an entrance porch leading into a lounge/dining room with stairs rising to the first floor from the dining area. There is a good size kitchen with door to the rear and the bathroom is also located on the ground floor. On the first floor there are two double bedrooms both of which are both a generous size. The property has GCH and double glazing.

Externally the property has an enclosed front garden laid to lawn and pathway to the front door. At the rear there is a shared vehicular access serving the terrace, hard stand parking for at least a couple of cars in front of a large garage. The rear garden is especially long and offers a level lawn, but could well be utilised in variety of ways including potentially having a selection of veg plots.