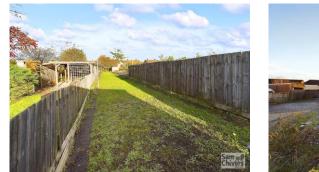

Externally the property has an enclosed front garden laid to lawn and pathway to the front door. At the rear there is a shared vehicular access serving the terrace, hard stand parking for at least a couple of cars in front of a large garage. The rear garden is especially long and offers a level lawn, but could well be utilised in variety of ways including potentially having a selection of veg plots.