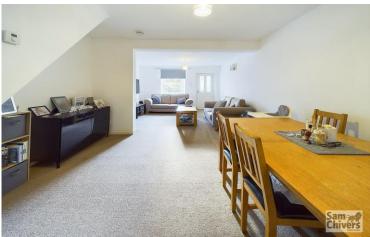

'If you are looking for the combination of a pleasant sized cottage coupled with both a large garden, garage and lots pf parking then this could be the one for you!'

This two bedroom terraced cottage enjoys a cosy feel and is coupled with a large garden and easy parking at the rear. The accommodation comprises, an entrance porch leading into a lounge/dining room with stairs rising to the first floor from the dining area. There is a good size kitchen with door to the rear and the bathroom is also located on the ground floor. On the first floor there are two double bedrooms both of which are both a generous size. The property has GCH and double glazing.