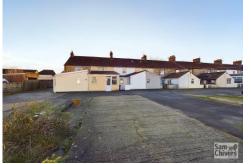

Externally the property has an enclosed front garden laid to lawn and pathway to the front door. At the rear there is a shared vehicular access serving the terrace, hard stand parking for at least a couple of cars in front of a large garage. The rear garden is especially long and offers a level lawn, but could well be utilised in variety of ways including potentially having a selection of veg plots.