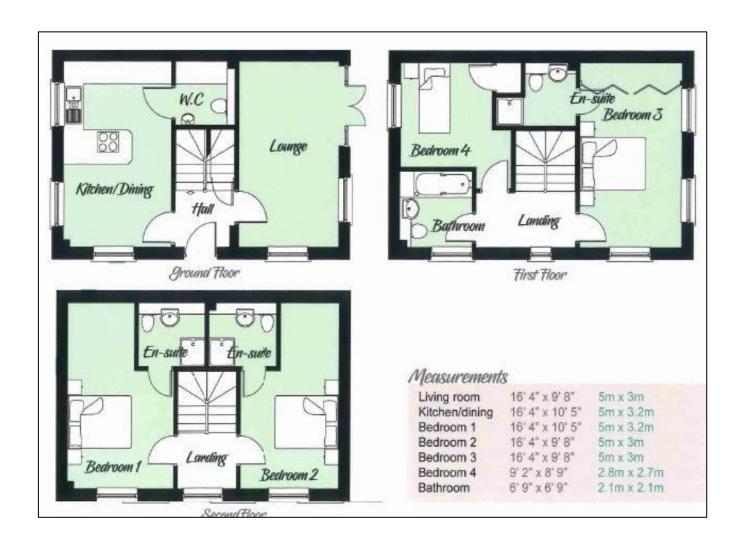

TELEPHONE 01761 411020

**EMAIL** 

sales@samchiversproperty.co.uk

Plot 64

Valley Ridge BA3 3GD

£459,950

- An impressive, brand new three storey detached house
- Light and airy lounge with sunny dual aspect and doors to garden
- Attractive fitted kitchen dining room and separate utility cloakroom
- The first floor a double bedroom with ensuite, single bedroom and family bathroom
- The second floor provides two impressive double bedrooms both with ensuite showers
- Private drive, garage and fully enclosed garden

"An impressive three storey double fronted detached house, newly constructed"

On the ground floor there is a central entrance hallway. A light and airy lounge which enjoys a sunny dual aspect with patio doors opening onto the garden. Attractive fitted kitcen dining room, separate utility with W.C. On the first floor is a double bedroom with ensuite, fourth bedroom and family bathroom. On the second floor are two impressive double bedrooms with ensuite shower rooms. The property benefits from gas central heating and double glazing throughout.