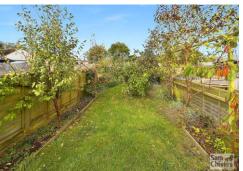

Externally the property has an enclosed front garden laid to chippings. At the rear there is a courtyard area before the shared vehicular access serving the terrace, hard stand parking for at least a couple of cars in front of a summerhouse/timber store. The rear garden then is especially long and offers areas of lawn, a pond with pergola over, a greenhouse and a selection of veg plots.