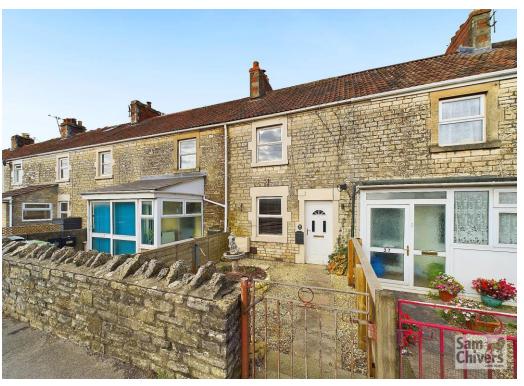

## 36 Elm Terrace

Westfield BA3 3XS

£235,000

- A lovely two bedroom mid terrace cottage
- Two separate reception rooms including lounge with log burner
- Kitchen and a ground floor bathroom
- Easy parking and summer house
- Large allotment style garden measuring approx 130ft
- Offered for sale with no chain

'A lovely terraced cottage, centrally located within Westfield that enjoys lots of parking at the rear and a garden measuring approx 130ft in length!'

This two bedroom terraced cottage enjoys a cosy feel and is coupled with a large garden and easy parking at the rear. The accommodation comprises, a light and bright lounge with log burning fire and a doorway through to a separate dining room with stairs rising to the first floor. There is a galley style kitchen with door to the rear and the bathroom is also located on the ground floor. On the first floor there are two double bedrooms both of which are tastefully presented. GCH and double glazing. Offered for sale with no onward chain.

Elm Terrace is an ideal home for those looking for a lovely miners cottage that is commutable to neighbouring towns and cities yet there are still plenty of handy amenities nearby for convenience. Regular public transport is also readily available and it is only a stones throw from local schools and shops.