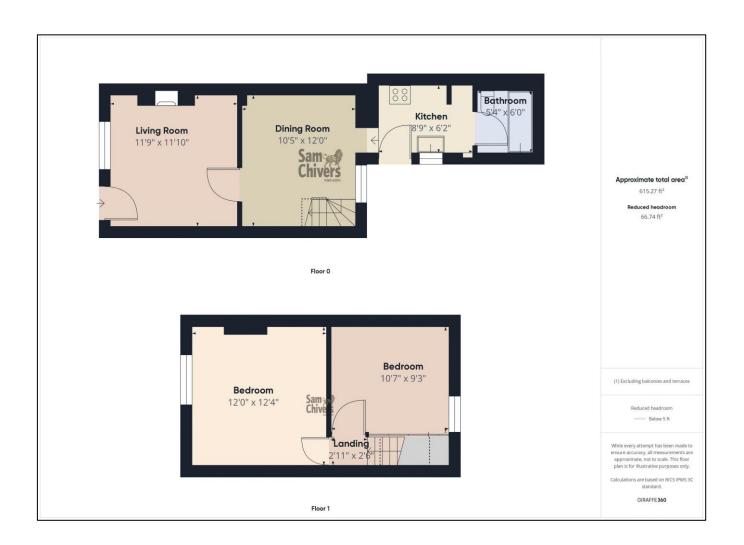

## 36 Elm Terrace

Westfield BA3 3XS

£235,000

- A lovely two bedroom mid terrace cottage
- Two separate reception rooms including lounge with log burner
- Kitchen and a ground floor bathroom
- Easy parking and summer house
- Large allotment style garden measuring approx 130ft
- Offered for sale with no chain

'A lovely terraced cottage, centrally located within Westfield that enjoys lots of parking at the rear and a garden measuring approx 130ft in length!'

This two bedroom terraced cottage enjoys a cosy feel and is coupled with a large garden and easy parking at the rear. The accommodation comprises, a light and bright lounge with log burning fire and a doorway through to a separate dining room with stairs rising to the first floor. There is a galley style kitchen with door to the rear and the bathroom is also located on the ground floor. On the first floor there are two double bedrooms both of which are tastefully presented. GCH and double glazing. Offered for sale with no onward chain.