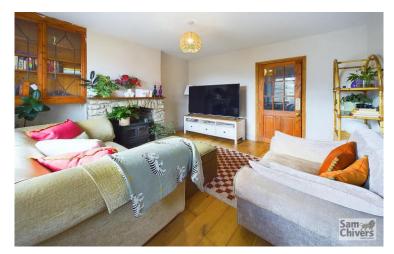

## 36 Elm Terrace

Westfield BA3 3XS

£235,000

- A lovely two bedroom mid terrace cottage
- Two separate reception rooms including lounge with log burner
- Kitchen and a ground floor bathroom
- Easy parking and summer house
- Large allotment style garden measuring approx 130ft
- Offered for sale with no chain

'A lovely terraced cottage, centrally located within Westfield that enjoys lots of parking at the rear and a garden measuring approx 130ft in length!'

This two bedroom terraced cottage enjoys a cosy feel and is coupled with a large garden and easy parking at the rear. The accommodation comprises, a light and bright lounge with log burning fire and a doorway through to a separate dining room with stairs rising to the first floor. There is a galley style kitchen with door to the rear and the bathroom is also located on the ground floor. On the first floor there are two double bedrooms both of which are tastefully presented. GCH and double glazing. Offered for sale with no onward chain.