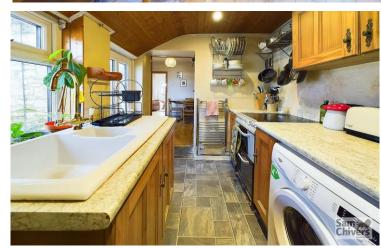

'A lovely terraced cottage, centrally located within Westfield that enjoys lots of parking at the rear and a garden measuring approx 130ft in length!'

This two bedroom terraced cottage enjoys a cosy feel and is coupled with a large garden and easy parking at the rear. The accommodation comprises, a light and bright lounge with log burning fire and a doorway through to a separate dining room with stairs rising to the first floor. There is a galley style kitchen with door to the rear and the bathroom is also located on the ground floor. On the first floor there are two double bedrooms both of which are tastefully presented. GCH and double glazing. Offered for sale with no onward chain.