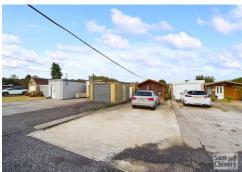

Externally the property has an enclosed front garden laid to chippings. At the rear there is a courtyard area before the shared vehicular access serving the terrace, hard stand parking for at least a couple of cars in front of a summerhouse/timber store. The rear garden then is especially long and offers areas of lawn, a pond with pergola over, a greenhouse and a selection of veg plots.