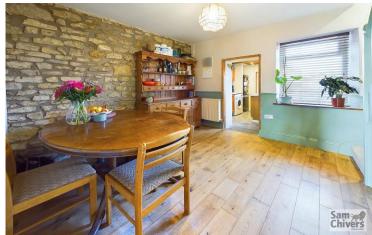

'A lovely terraced cottage, centrally located within Westfield that enjoys lots of parking at the rear and a garden measuring approx 130ft in length!'

This two bedroom terraced cottage enjoys a cosy feel and is coupled with a large garden and easy parking at the rear. The accommodation comprises, a light and bright lounge with log burning fire and a doorway through to a separate dining room with stairs rising to the first floor. There is a galley style kitchen with door to the rear and the bathroom is also located on the ground floor. On the first floor there are two double bedrooms both of which are tastefully presented. GCH and double glazing. Offered for sale with no onward chain.