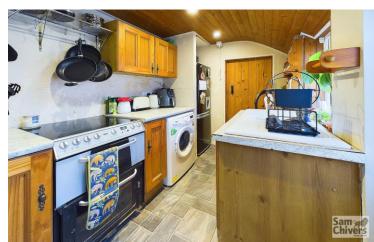

'A lovely terraced cottage, centrally located within Westfield that enjoys lots of parking at the rear and a garden measuring approx 130ft in length!'

This two bedroom terraced cottage enjoys a cosy feel and is coupled with a large garden and easy parking at the rear. The accommodation comprises, a light and bright lounge with log burning fire and a doorway through to a separate dining room with stairs rising to the first floor. There is a galley style kitchen with door to the rear and the bathroom is also located on the ground floor. On the first floor there are two double bedrooms both of which are tastefully presented. GCH and double glazing. Offered for sale with no onward chain.