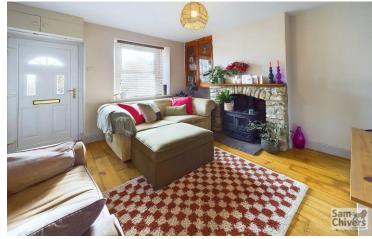

'A lovely terraced cottage, centrally located within Westfield that enjoys lots of parking at the rear and a garden measuring approx 130ft in length!'

This two bedroom terraced cottage enjoys a cosy feel and is coupled with a large garden and easy parking at the rear. The accommodation comprises, a light and bright lounge with log burning fire and a doorway through to a separate dining room with stairs rising to the first floor. There is a galley style kitchen with door to the rear and the bathroom is also located on the ground floor. On the first floor there are two double bedrooms both of which are tastefully presented. GCH and double glazing. Offered for sale with no onward chain.