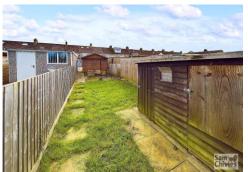

Externally the property has an enclosed front garden laid to chippings. At the rear there is a courtyard area before the shared vehicular access serving the terrace, hard stand parking for at least a couple of cars in front of a summerhouse/timber store. The rear garden then is especially long and offers areas of lawn, a pond with pergola over, a greenhouse and a selection of veg plots.