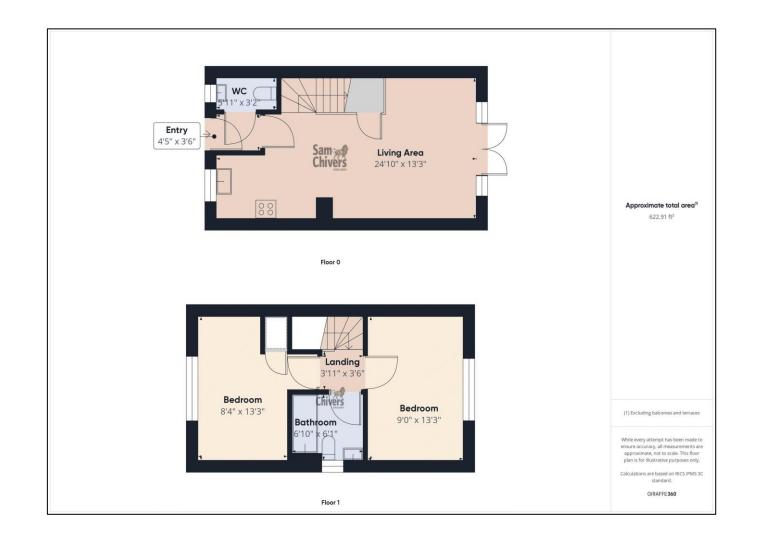

'The location is great being right on the on the doorstep of open countryside and walks yet offering modern and contemporary living accommodation!'

This modern two bedroom end of terrace home would perfectly suit those looking for their first home. The property has open plan ground floor living accommodation with a nice size lounge with French doors to the garden and to the front a modern and tasteful kitchen complete with integrated oven and gas hob, space for further appliances and a breakfast bar. The ground also benefits from a handy wc/cloakroom. On the first floor there are two double bedrooms and a bathroom. GCH and double glazing. The property is still well within its NHBC build guarantee having only been occupied for approx 3 years.

The property has a fully enclosed rear garden with a sunny Westerly aspect laid to a combination of an extended deck and a manageable lawn with a rear access gate leading out to parking for a couple of vehicles in tandem.