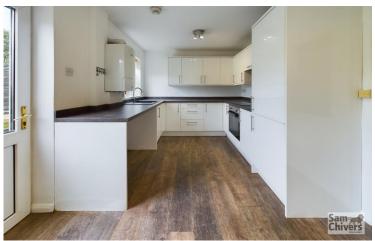

'A good size three bedroom terraced home on the ever popular Waterford Park development and is offered for sale with no onward chain!'

This three bedroom terraced home occupies a nice position on the development and has well proportioned accommodation comprising; entrance porch leading into a spacious lounge/dining room and stairs to the first floor. There is kitchen/dining room across the rear and has a door leading into the garden. On the first floor there are three bedrooms all of which are a comfortable size and a pleasant family bathroom which has a bath with shower over, hand basin and wc. GCH and double glazing. Offered for sale with no onward chain.