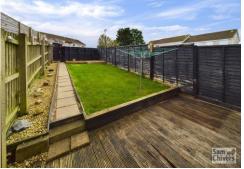

Externally the front of the property is laid to chippings providing parking for at least one vehicle. The rear garden is fully enclosed and is laid to lawn with decking outside of the back door and a deck to the top end. There is also a door from the garden into the garage which is located in the block to the rear. There is also potential to park in front of the garage.