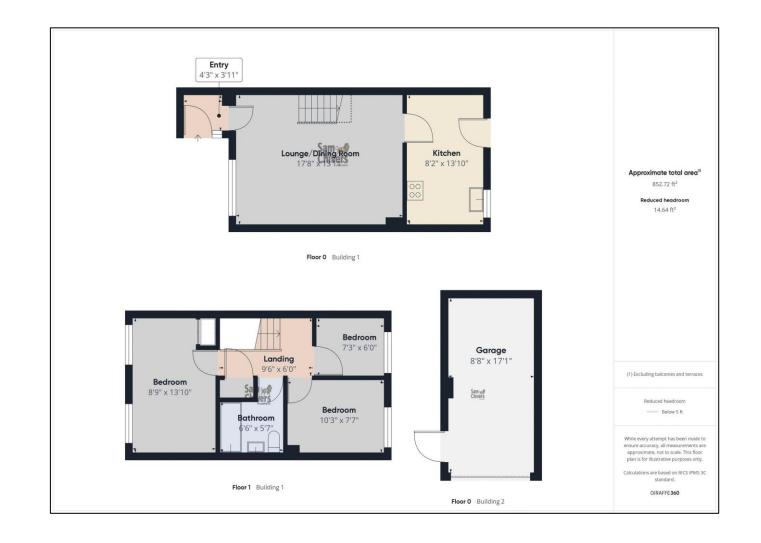

## 62 Waterford Park

Westfield BA3 3TS **£259,950** 

- A three bedroom mid terrace home
- Good size lounge dining room and kitchen/breakfast room
- Well proportioned bedrooms and a first floor bathroom
- Enclosed, manageable garden
- Private parking and a garage
- Offered for sale with no chain

'A good size three bedroom terraced home on the ever popular Waterford Park development and is offered for sale with no onward chain!'

This three bedroom terraced home occupies a nice position on the development and has well proportioned accommodation comprising; entrance porch leading into a spacious lounge/dining room and stairs to the first floor. There is kitchen/dining room across the rear and has a door leading into the garden. On the first floor there are three bedrooms all of which are a comfortable size and a pleasant family bathroom which has a bath with shower over, hand basin and wc. GCH and double glazing. Offered for sale with no onward chain.

Externally the front of the property is laid to chippings providing parking for at least one vehicle. The rear garden is fully enclosed and is laid to lawn with decking outside of the back door and a deck to the top end. There is also a door from the garden into the garage which is located in the block to the rear. There is also potential to park in front of the garage.