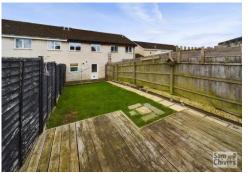

Externally the front of the property is laid to chippings providing parking for at least one vehicle. The rear garden is fully enclosed and is laid to lawn with decking outside of the back door and a deck to the top end. There is also a door from the garden into the garage which is located in the block to the rear. There is also potential to park in front of the garage.