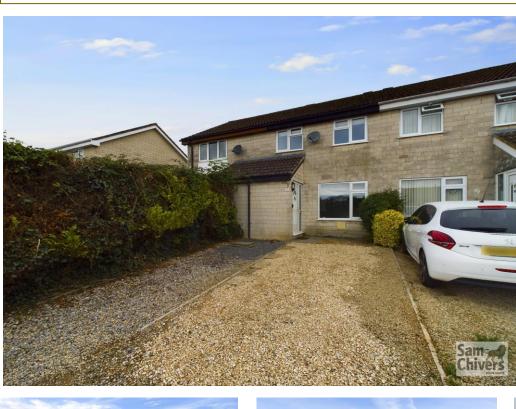

## 62 Waterford Park

Westfield BA3 3TS **£259,950** 

- A three bedroom mid terrace home
- Good size lounge dining room and kitchen/breakfast room
- Well proportioned bedrooms and a first floor bathroom
- Enclosed, manageable garden
- Private parking and a garage
- Offered for sale with no chain

'A good size three bedroom terraced home on the ever popular Waterford Park development and is offered for sale with no onward chain!'

This three bedroom terraced home occupies a nice position on the development and has well proportioned accommodation comprising; entrance porch leading into a spacious lounge/dining room and stairs to the first floor. There is kitchen/dining room across the rear and has a door leading into the garden. On the first floor there are three bedrooms all of which are a comfortable size and a pleasant family bathroom which has a bath with shower over, hand basin and wc. GCH and double glazing. Offered for sale with no onward chain.

Externally the front of the property is laid to chippings providing parking for at least one vehicle. The rear garden is fully enclosed and is laid to lawn with decking outside of the back door and a deck to the top end. There is also a door from the garden into the garage which is located in the block to the rear. There is also potential to park in front of the garage.