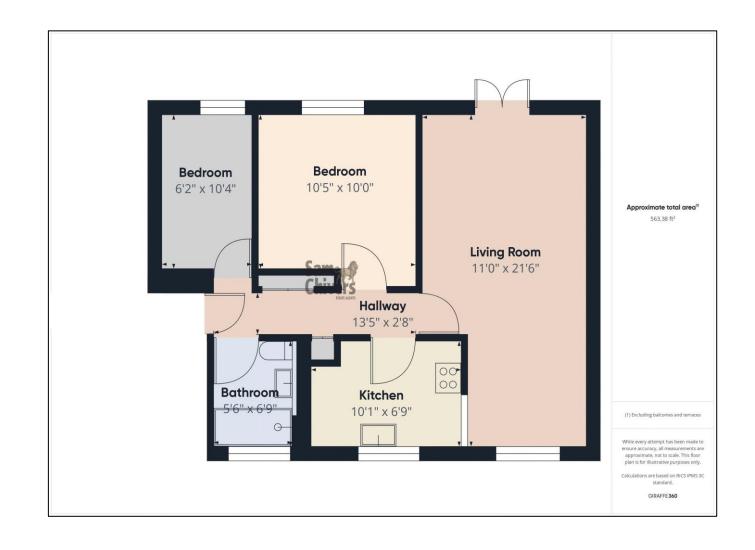

## **5 Church Court**

Midsomer Norton BA3 2JA £179,950

- A well presented two bedroom ground floor apartment
- Spacious lounge/dining room with doors to communal garden
- Two nice size bedrooms and a shower room
- Parking space and single garage
- Convenient location only minutes from the town
- Offered for sale with no onward chain

'Opportunities to purchase a ground floor flat at Church Court are rare and this one is in a lovely position on the development and of course is within walking distance of the town centre!'

This two bedroom ground floor apartment is located on the well kept Church Court development and is presented in tidy order and has accommodation comprising, entrance hallway with doors to all accommodation, good size lounge/dining room with French doors to the garden and a fitted kitchen with space for appliances. There are two pleasant size bedrooms and a shower room. The apartment also benefits mains gas central heating and double glazing.