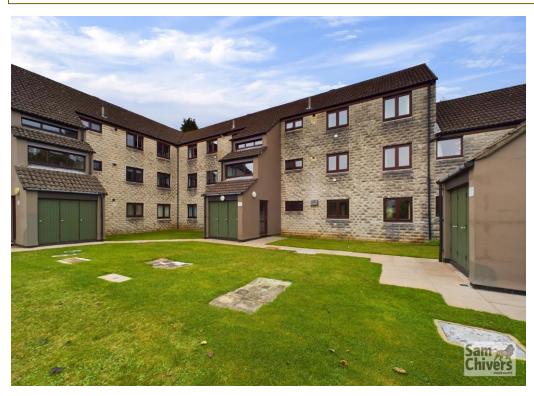

## **5 Church Court**

Midsomer Norton BA3 2JA £179,950

- A well presented two bedroom ground floor apartment
- Spacious lounge/dining room with doors to communal garden
- Two nice size bedrooms and a shower room
- Parking space and single garage
- Convenient location only minutes from the town
- Offered for sale with no onward chain

'Opportunities to purchase a ground floor flat at Church Court are rare and this one is in a lovely position on the development and of course is within walking distance of the town centre!'

This two bedroom ground floor apartment is located on the well kept Church Court development and is presented in tidy order and has accommodation comprising, entrance hallway with doors to all accommodation, good size lounge/dining room with French doors to the garden and a fitted kitchen with space for appliances. There are two pleasant size bedrooms and a shower room. The apartment also benefits mains gas central heating and double glazing.

The property has access to communal gardens, an allocated parking space and a single garage is located close to the property. Offered for sale with no onward chain. Communal refuse stores are also available.

Church Court forms part of a purpose built development which is just a short walk from the High Street of Midsomer Norton with its services and amenities. Bath city centre is 11 miles in distance and Bristol city centre is 15 miles, making this apartment a great commuter choice.