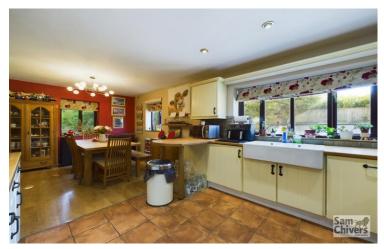

"A substantial five-bedroom, three storey, detached family home with double gated drive and a private fully enclosed rear garden".

The property was constructed in 2004 and is an individual architecturally designed property with many attractive features. The accommodation comprises entrance hallway with large two storey window flooding light into the property. The lounge is located to the rear of the property with patio doors opening onto a decked patio. Study and handy cloakroom. Spacious kitchen dining room with a good range of units and separate utility / boot room. On the first floor are four bedrooms, one with an ensuite and a family bathroom with shower over bath. On the second floor is the master suite consisting of a light an expansive bedroom, walk in wardrobe and ensuite shower room. The property benefits from mains gas central heating and double glazing.