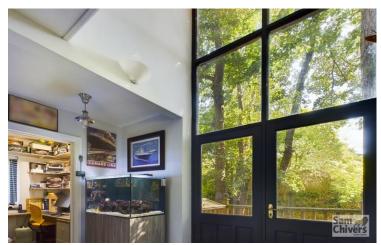

"A substantial five-bedroom, three storey, detached family home with double gated drive and a private fully enclosed rear garden".

The property was constructed in 2004 and is an individual architecturally designed property with many attractive features. The accommodation comprises entrance hallway with large two storey window flooding light into the property. The lounge is located to the rear of the property with patio doors opening onto a decked patio. Study and handy cloakroom. Spacious kitchen dining room with a good range of units and separate utility / boot room. On the first floor are four bedrooms, one with an ensuite and a family bathroom with shower over bath. On the second floor is the master suite consisting of a light an expansive bedroom, walk in wardrobe and ensuite shower room. The property benefits from mains gas central heating and double glazing.