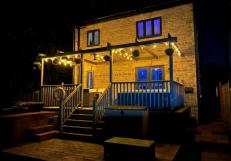

Outside to front, steel double gates open onto an extensive driveway. Pathways to both side of the property lead into a very private rear garden, with a spring fed stream running along its eastern boundary. There is a raised decked patio, lawn and a detached, timber home office with power and lighting.