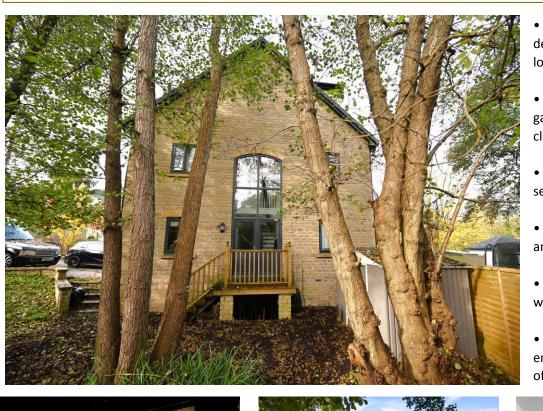

## Littlebrook House

13a Meadow View BA3 3QT **£550,000** 

- A substantial and individual detached family home, quiet location
- Lounge with patio doors onto garden, study and ground floor cloakroom
- Spacious kitchen dining room and separate utility / boot room
- First floor, four bedrooms, ensuite and family bathroom
- Second floor, master bedroom with walk in wardrobe and ensuite
- Gated private drive and fully enclosed rear garden with home office

"A substantial five-bedroom, three storey, detached family home with double gated drive and a private fully enclosed rear garden".

The property was constructed in 2004 and is an individual architecturally designed property with many attractive features. The accommodation comprises entrance hallway with large two storey window flooding light into the property. The lounge is located to the rear of the property with patio doors opening onto a decked patio. Study and handy cloakroom. Spacious kitchen dining room with a good range of units and separate utility / boot room. On the first floor are four bedrooms, one with an ensuite and a family bathroom with shower over bath. On the second floor is the master suite consisting of a light an expansive bedroom, walk in wardrobe and ensuite shower room. The property benefits from mains gas central heating and double glazing.