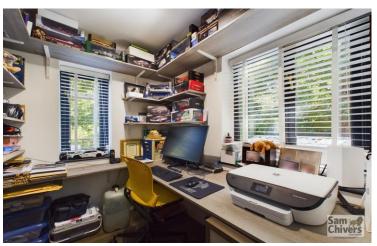

"A substantial five-bedroom, three storey, detached family home with double gated drive and a private fully enclosed rear garden".

The property was constructed in 2004 and is an individual architecturally designed property with many attractive features. The accommodation comprises entrance hallway with large two storey window flooding light into the property. The lounge is located to the rear of the property with patio doors opening onto a decked patio. Study and handy cloakroom. Spacious kitchen dining room with a good range of units and separate utility / boot room. On the first floor are four bedrooms, one with an ensuite and a family bathroom with shower over bath. On the second floor is the master suite consisting of a light an expansive bedroom, walk in wardrobe and ensuite shower room. The property benefits from mains gas central heating and double glazing.