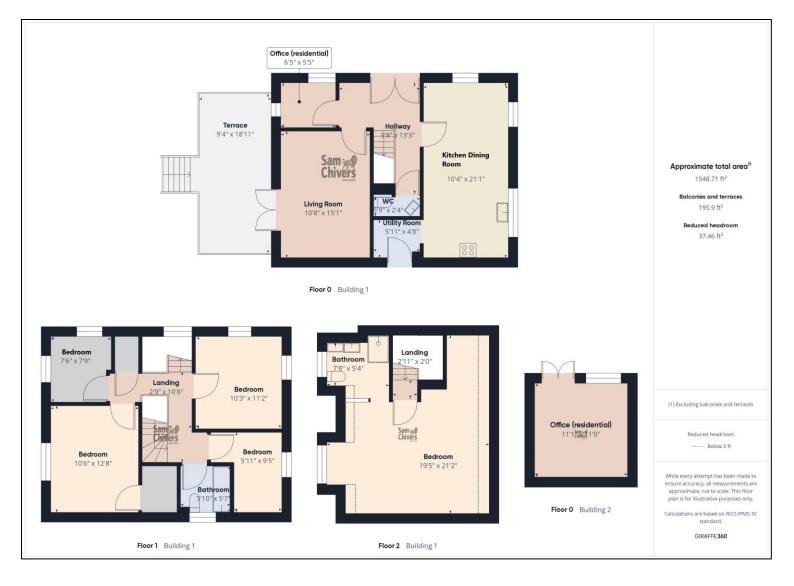

## Littlebrook House

13a Meadow View BA3 3QT **£550,000** 

- A substantial and individual detached family home, quiet location
- Lounge with patio doors onto garden, study and ground floor cloakroom
- Spacious kitchen dining room and separate utility / boot room
- First floor, four bedrooms, ensuite and family bathroom
- Second floor, master bedroom with walk in wardrobe and ensuite
- Gated private drive and fully enclosed rear garden with home office

"A substantial five-bedroom, three storey, detached family home with double gated drive and a private fully enclosed rear garden".

The property was constructed in 2004 and is an individual architecturally designed property with many attractive features. The accommodation comprises entrance hallway with large two storey window flooding light into the property. The lounge is located to the rear of the property with patio doors opening onto a decked patio. Study and handy cloakroom. Spacious kitchen dining room with a good range of units and separate utility / boot room. On the first floor are four bedrooms, one with an ensuite and a family bathroom with shower over bath. On the second floor is the master suite consisting of a light an expansive bedroom, walk in wardrobe and ensuite shower room. The property benefits from mains gas central heating and double glazing.

Outside to front, steel double gates open onto an extensive driveway. Pathways to both side of the property lead into a very private rear garden, with a spring fed stream running along its eastern boundary. There is a raised decked patio, lawn and a detached, timber home office with power and lighting.