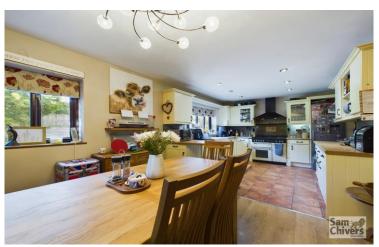

"A substantial five-bedroom, three storey, detached family home with double gated drive and a private fully enclosed rear garden".

The property was constructed in 2004 and is an individual architecturally designed property with many attractive features. The accommodation comprises entrance hallway with large two storey window flooding light into the property. The lounge is located to the rear of the property with patio doors opening onto a decked patio. Study and handy cloakroom. Spacious kitchen dining room with a good range of units and separate utility / boot room. On the first floor are four bedrooms, one with an ensuite and a family bathroom with shower over bath. On the second floor is the master suite consisting of a light an expansive bedroom, walk in wardrobe and ensuite shower room. The property benefits from mains gas central heating and double glazing.