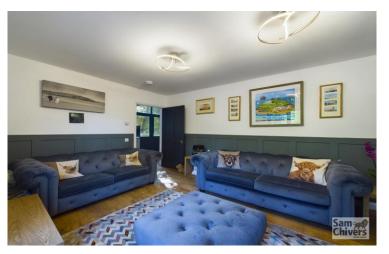

"A substantial five-bedroom, three storey, detached family home with double gated drive and a private fully enclosed rear garden".

The property was constructed in 2004 and is an individual architecturally designed property with many attractive features. The accommodation comprises entrance hallway with large two storey window flooding light into the property. The lounge is located to the rear of the property with patio doors opening onto a decked patio. Study and handy cloakroom. Spacious kitchen dining room with a good range of units and separate utility / boot room. On the first floor are four bedrooms, one with an ensuite and a family bathroom with shower over bath. On the second floor is the master suite consisting of a light an expansive bedroom, walk in wardrobe and ensuite shower room. The property benefits from mains gas central heating and double glazing.