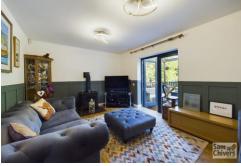

"A substantial five-bedroom, three storey, detached family home with double gated drive and a private fully enclosed rear garden".

The property was constructed in 2004 and is an individual architecturally designed property with many attractive features. The accommodation comprises entrance hallway with large two storey window flooding light into the property. The lounge is located to the rear of the property with patio doors opening onto a decked patio. Study and handy cloakroom. Spacious kitchen dining room with a good range of units and separate utility / boot room. On the first floor are four bedrooms, one with an ensuite and a family bathroom with shower over bath. On the second floor is the master suite consisting of a light an expansive bedroom, walk in wardrobe and ensuite shower room. The property benefits from mains gas central heating and double glazing.