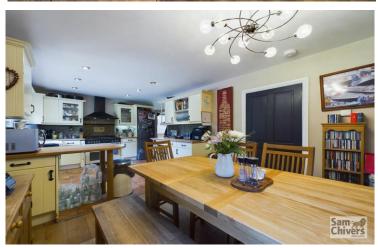

"A substantial five-bedroom, three storey, detached family home with double gated drive and a private fully enclosed rear garden".

The property was constructed in 2004 and is an individual architecturally designed property with many attractive features. The accommodation comprises entrance hallway with large two storey window flooding light into the property. The lounge is located to the rear of the property with patio doors opening onto a decked patio. Study and handy cloakroom. Spacious kitchen dining room with a good range of units and separate utility / boot room. On the first floor are four bedrooms, one with an ensuite and a family bathroom with shower over bath. On the second floor is the master suite consisting of a light an expansive bedroom, walk in wardrobe and ensuite shower room. The property benefits from mains gas central heating and double glazing.