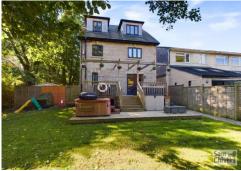

Outside to front, steel double gates open onto an extensive driveway. Pathways to both side of the property lead into a very private rear garden, with a spring fed stream running along its eastern boundary. There is a raised decked patio, lawn and a detached, timber home office with power and lighting.