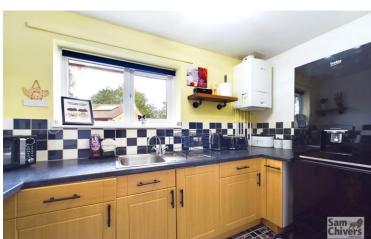

## **8 Wheelers Close**

Midsomer Norton BA3 2BZ

£154,950

- A first floor apartment enjoying a quiet and tucked away position
- Lounge dining room with door leading into kitchen
- Fitted kitchen with a good range of units
- Double bedroom and bathroom with shower over bath
- Mains gas central heating and upvc double glazing
- Private and fully enclosed garden and perfectly placed parking space on the doorstep

"A first-floor apartment with the unusual benefit of a private and fully enclosed garden and super convenient allocated parking on the doorstep". The property enjoys its own private entrance with stairs leading to a landing. Light and airy lounge to front and a fitted kitchen to rear with a pleasant leafy view. One double bedroom and an attractive bathroom with shower over bath. Mains gas central heating and upvc double glazing. As mentioned, the property has a fully enclosed and extremely private lawn garden with gated access opening directly onto its allocated parking space!