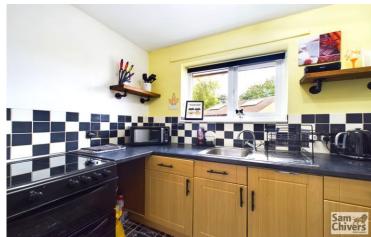

## **8 Wheelers Close**

Midsomer Norton BA3 2BZ

£154,950

- A first floor apartment enjoying a quiet and tucked away position
- Lounge dining room with door leading into kitchen
- Fitted kitchen with a good range of units
- Double bedroom and bathroom with shower over bath
- Mains gas central heating and upvc double glazing
- Private and fully enclosed garden and perfectly placed parking space on the doorstep

"A first-floor apartment with the unusual benefit of a private and fully enclosed garden and super convenient allocated parking on the doorstep". The property enjoys its own private entrance with stairs leading to a landing. Light and airy lounge to front and a fitted kitchen to rear with a pleasant leafy view. One double bedroom and an attractive bathroom with shower over bath. Mains gas central heating and upvc double glazing. As mentioned, the property has a fully enclosed and extremely private lawn garden with gated access opening directly onto its allocated parking space!