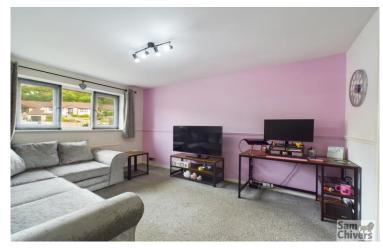

## **8 Wheelers Close**

Midsomer Norton BA3 2BZ

£154,950

- A first floor apartment enjoying a quiet and tucked away position
- Lounge dining room with door leading into kitchen
- Fitted kitchen with a good range of units
- Double bedroom and bathroom with shower over bath
- Mains gas central heating and upvc double glazing
- Private and fully enclosed garden and perfectly placed parking space on the doorstep

"A first-floor apartment with the unusual benefit of a private and fully enclosed garden and super convenient allocated parking on the doorstep". The property enjoys its own private entrance with stairs leading to a landing. Light and airy lounge to front and a fitted kitchen to rear with a pleasant leafy view. One double bedroom and an attractive bathroom with shower over bath. Mains gas central heating and upvc double glazing. As mentioned, the property has a fully enclosed and extremely private lawn garden with gated access opening directly onto its allocated parking space!