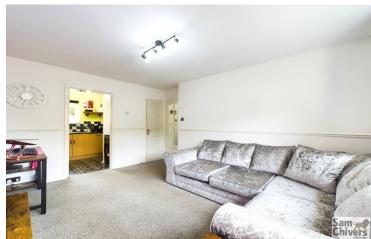

## **8 Wheelers Close**

Midsomer Norton BA3 2BZ

£154,950

- A first floor apartment enjoying a quiet and tucked away position
- Lounge dining room with door leading into kitchen
- Fitted kitchen with a good range of units
- Double bedroom and bathroom with shower over bath
- Mains gas central heating and upvc double glazing
- Private and fully enclosed garden and perfectly placed parking space on the doorstep

"A first-floor apartment with the unusual benefit of a private and fully enclosed garden and super convenient allocated parking on the doorstep". The property enjoys its own private entrance with stairs leading to a landing. Light and airy lounge to front and a fitted kitchen to rear with a pleasant leafy view. One double bedroom and an attractive bathroom with shower over bath. Mains gas central heating and upvc double glazing. As mentioned, the property has a fully enclosed and extremely private lawn garden with gated access opening directly onto its allocated parking space!