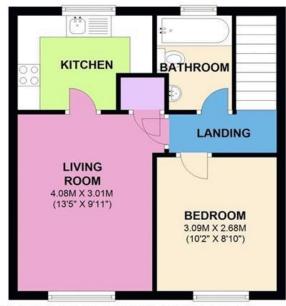

## GROUND FLOOR

APPROX. 3.0 SQ. METRES (32.0 SQ. FEET)

## FIRST FLOOR

APPROX. 36.8 SQ. METRES (396.1 SQ. FEET)

TOTAL AREA: APPROX. 39.8 SQ. METRES (428.1 SQ. FEET)

Whilst every attempt has been made to ensure accuracy of the floor plan, measurements of doors, windows,rooms and any other items are approximate and no responsibility is taken for any error, ommission or mis-statement. This plan is for illustration purposes only and should be used as such by the prospective purchaser. Services, systems and appliances have not been tested and no guarantee to their operability or efficiency can be given Plan produced using PlanUp.