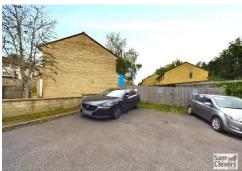

"A first-floor apartment with the unusual benefit of a private and fully enclosed garden and super convenient allocated parking on the doorstep". The property enjoys its own private entrance with stairs leading to a landing. Light and airy lounge to front and a fitted kitchen to rear with a pleasant leafy view. One double bedroom and an attractive bathroom with shower over bath. Mains gas central heating and upvc double glazing. As mentioned, the property has a fully enclosed and extremely private lawn garden with gated access opening directly onto its allocated parking space!