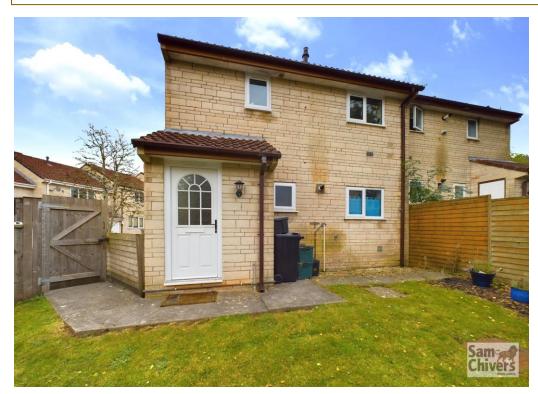

## **8 Wheelers Close**

Midsomer Norton BA3 2BZ

£154,950

- A first floor apartment enjoying a quiet and tucked away position
- Lounge dining room with door leading into kitchen
- Fitted kitchen with a good range of units
- Double bedroom and bathroom with shower over bath
- Mains gas central heating and upvc double glazing
- Private and fully enclosed garden and perfectly placed parking space on the doorstep

"A first-floor apartment with the unusual benefit of a private and fully enclosed garden and super convenient allocated parking on the doorstep". The property enjoys its own private entrance with stairs leading to a landing. Light and airy lounge to front and a fitted kitchen to rear with a pleasant leafy view. One double bedroom and an attractive bathroom with shower over bath. Mains gas central heating and upvc double glazing. As mentioned, the property has a fully enclosed and extremely private lawn garden with gated access opening directly onto its allocated parking space!