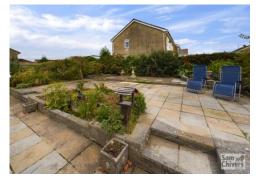

Externally the property has an accessible front entrance and a single garage with potting shed to the rear, a lovely sized back garden laid to patio with mature shrubs and beds plus a pretty garden pond.