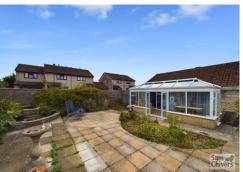

'Well established bungalows in quiet residential areas are few and far between and this one also occupies a lovely corner plot with a nice size, manageable garden!'

This three bedroom link detached bungalow is situated on the popular Mendip Close development and sits on a lovely corner plot with a low maintenance and private garden. The property has an entrance porch with door into the hallway. The lounge is a good size with gas fire and there are sliding doors opening onto a super sun room which has recently had a new roof installed, a good quality tiled floor and French doors opening onto the garden. The kitchen is located at the front and there are three bedrooms and a clean and tidy shower room. GCH and double glazing.

Externally the property has an accessible front entrance and a single garage with potting shed to the rear, a lovely sized back garden laid to patio with mature shrubs and beds plus a pretty garden pond.