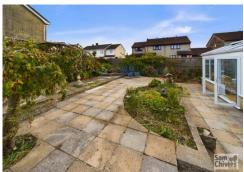

Externally the property has an accessible front entrance and a single garage with potting shed to the rear, a lovely sized back garden laid to patio with mature shrubs and beds plus a pretty garden pond.