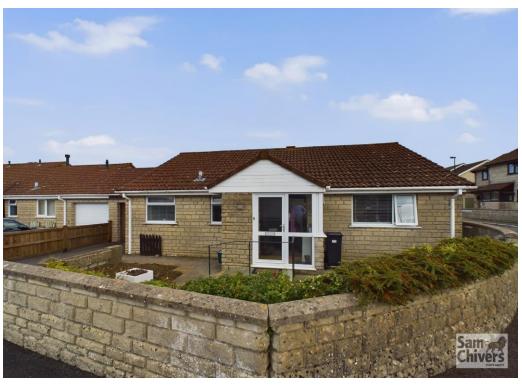

## **4 Mendip Close**

Paulton BS39 7SY

£349,950

- A three bedroom link detached bungalow
- Manageable corner plot garden
- Light and bright sun room at the rear
- Well fitted shower room
- Garage and driveway
- Offered for sale with no chain

'Well established bungalows in quiet residential areas are few and far between and this one also occupies a lovely corner plot with a nice size, manageable garden!'

This three bedroom link detached bungalow is situated on the popular Mendip Close development and sits on a lovely corner plot with a low maintenance and private garden. The property has an entrance porch with door into the hallway. The lounge is a good size with gas fire and there are sliding doors opening onto a super sun room which has recently had a new roof installed, a good quality tiled floor and French doors opening onto the garden. The kitchen is located at the front and there are three bedrooms and a clean and tidy shower room. GCH and double glazing.

Externally the property has an accessible front entrance and a single garage with potting shed to the rear, a lovely sized back garden laid to patio with mature shrubs and beds plus a pretty garden pond.