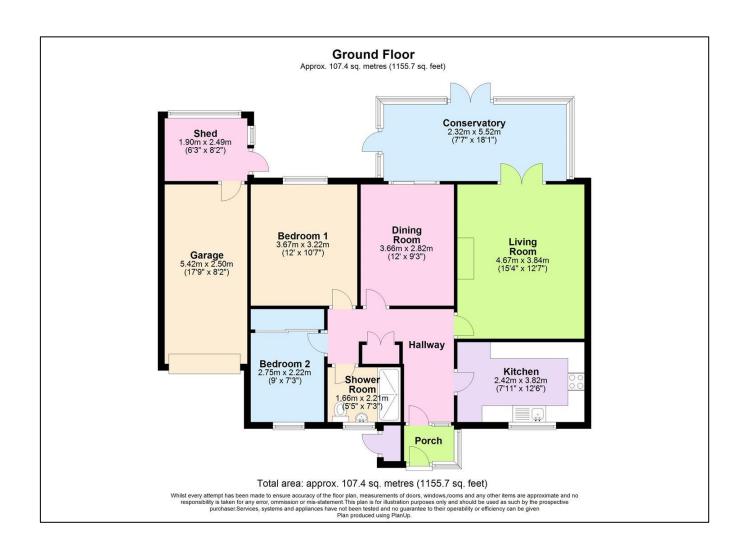

'Well established bungalows in quiet residential areas are few and far between and this one also occupies a lovely corner plot with a nice size, manageable garden!'

This three bedroom link detached bungalow is situated on the popular Mendip Close development and sits on a lovely corner plot with a low maintenance and private garden. The property has an entrance porch with door into the hallway. The lounge is a good size with gas fire and there are sliding doors opening onto a super sun room which has recently had a new roof installed, a good quality tiled floor and French doors opening onto the garden. The kitchen is located at the front and there are three bedrooms and a clean and tidy shower room. GCH and double glazing.

Externally the property has an accessible front entrance and a single garage with potting shed to the rear, a lovely sized back garden laid to patio with mature shrubs and beds plus a pretty garden pond.