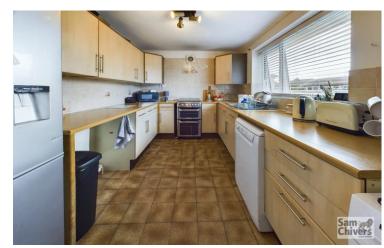

'Well established bungalows in quiet residential areas are few and far between and this one also occupies a lovely corner plot with a nice size, manageable garden!'

This three bedroom link detached bungalow is situated on the popular Mendip Close development and sits on a lovely corner plot with a low maintenance and private garden. The property has an entrance porch with door into the hallway. The lounge is a good size with gas fire and there are sliding doors opening onto a super sun room which has recently had a new roof installed, a good quality tiled floor and French doors opening onto the garden. The kitchen is located at the front and there are three bedrooms and a clean and tidy shower room. GCH and double glazing.