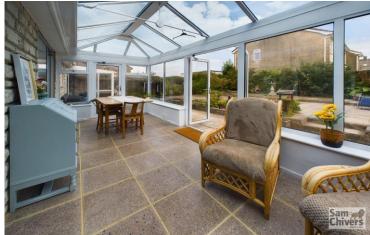

'Well established bungalows in quiet residential areas are few and far between and this one also occupies a lovely corner plot with a nice size, manageable garden!'

This three bedroom link detached bungalow is situated on the popular Mendip Close development and sits on a lovely corner plot with a low maintenance and private garden. The property has an entrance porch with door into the hallway. The lounge is a good size with gas fire and there are sliding doors opening onto a super sun room which has recently had a new roof installed, a good quality tiled floor and French doors opening onto the garden. The kitchen is located at the front and there are three bedrooms and a clean and tidy shower room. GCH and double glazing.