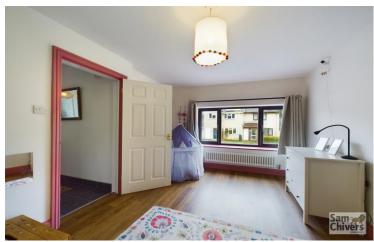

"A smart and modern semi-detached home providing interesting and flexible accommodation both on the ground and first floor".

From the private drive the sheltered entrance door leads into the entrance hallway where there is a handy storage cupboard and ample space for coats and shoes. On this floor are two large double bedrooms and bathroom with shower over bath. A staircase with feature half landing window leads to the first floor which is positioned at garden level. A light and airy lounge enjoys a dual aspect with a pleasant view to front and patio doors onto garden. Fitted kitchen with a good range of units. There is a reception on this floor which is currently used as a study / playroom however was originally intended as a double bedroom. Gas central heating and double glazing.

# BEDROOM 2 4.87M (16') X 2.99M (9'10") MIN BEDROOM 1 2.97M X 3.97M (9'9" X 13')