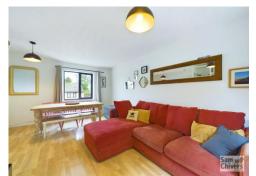

"A smart and modern semi-detached home providing interesting and flexible accommodation both on the ground and first floor".

From the private drive the sheltered entrance door leads into the entrance hallway where there is a handy storage cupboard and ample space for coats and shoes. On this floor are two large double bedrooms and bathroom with shower over bath. A staircase with feature half landing window leads to the first floor which is positioned at garden level. A light and airy lounge enjoys a dual aspect with a pleasant view to front and patio doors onto garden. Fitted kitchen with a good range of units. There is a reception on this floor which is currently used as a study / playroom however was originally intended as a double bedroom. Gas central heating and double glazing.