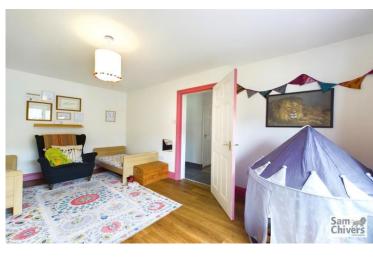

"A smart and modern semi-detached home providing interesting and flexible accommodation both on the ground and first floor".

From the private drive the sheltered entrance door leads into the entrance hallway where there is a handy storage cupboard and ample space for coats and shoes. On this floor are two large double bedrooms and bathroom with shower over bath. A staircase with feature half landing window leads to the first floor which is positioned at garden level. A light and airy lounge enjoys a dual aspect with a pleasant view to front and patio doors onto garden. Fitted kitchen with a good range of units. There is a reception on this floor which is currently used as a study / playroom however was originally intended as a double bedroom. Gas central heating and double glazing.

# BEDROOM 2 4.87M (16') X 2.99M (9'10") MIN BEDROOM 1 2.97M X 3.97M (9'9" X 13')