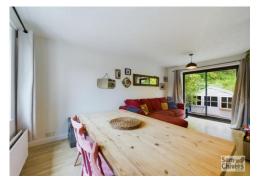

"A smart and modern semi-detached home providing interesting and flexible accommodation both on the ground and first floor".

From the private drive the sheltered entrance door leads into the entrance hallway where there is a handy storage cupboard and ample space for coats and shoes. On this floor are two large double bedrooms and bathroom with shower over bath. A staircase with feature half landing window leads to the first floor which is positioned at garden level. A light and airy lounge enjoys a dual aspect with a pleasant view to front and patio doors onto garden. Fitted kitchen with a good range of units. There is a reception on this floor which is currently used as a study / playroom however was originally intended as a double bedroom. Gas central heating and double glazing.