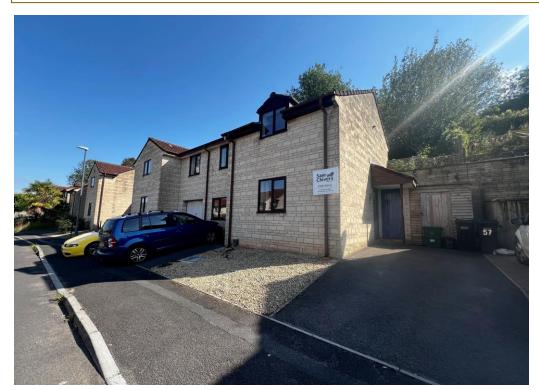

# 55 Wheelers Road

Midsomer Norton BA3 2BT

£269,950

- A smart semi-detached home offering flexible accommdation
- Light and airy lounge with views to front and patio doors to rear
- Fitted kitchen with a good range of units. Gas central heating
- Three double bedrooms and family bathroom with shower over bath
- Private driveway parking to side and fully enclosed garden to rear
- A ten minute level walk to Midsomer Norton Town Park

"A smart and modern semi-detached home providing interesting and flexible accommodation both on the ground and first floor".

From the private drive the sheltered entrance door leads into the entrance hallway where there is a handy storage cupboard and ample space for coats and shoes. On this floor are two large double bedrooms and bathroom with shower over bath. A staircase with feature half landing window leads to the first floor which is positioned at garden level. A light and airy lounge enjoys a dual aspect with a pleasant view to front and patio doors onto garden. Fitted kitchen with a good range of units. There is a reception on this floor which is currently used as a study / playroom however was originally intended as a double bedroom. Gas central heating and double glazing.

Outside to front there is a private side drive. To the rear is a fully enclosed garden with paved patio and steps leading to a gradient lawn. Views.

Tenure: Freehold. Council Tax Band: B