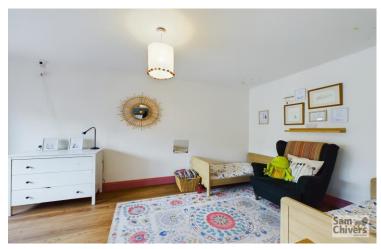

"A smart and modern semi-detached home providing interesting and flexible accommodation both on the ground and first floor".

From the private drive the sheltered entrance door leads into the entrance hallway where there is a handy storage cupboard and ample space for coats and shoes. On this floor are two large double bedrooms and bathroom with shower over bath. A staircase with feature half landing window leads to the first floor which is positioned at garden level. A light and airy lounge enjoys a dual aspect with a pleasant view to front and patio doors onto garden. Fitted kitchen with a good range of units. There is a reception on this floor which is currently used as a study / playroom however was originally intended as a double bedroom. Gas central heating and double glazing.

# BEDROOM 2 4.87M (16') X 2.99M (9'10") MIN BEDROOM 1 2.97M X 3.97M (9'9" X 13')