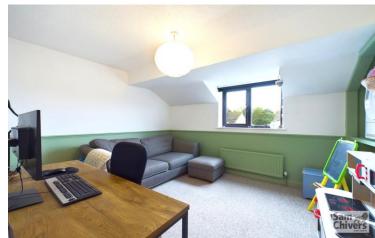

"A smart and modern semi-detached home providing interesting and flexible accommodation both on the ground and first floor".

From the private drive the sheltered entrance door leads into the entrance hallway where there is a handy storage cupboard and ample space for coats and shoes. On this floor are two large double bedrooms and bathroom with shower over bath. A staircase with feature half landing window leads to the first floor which is positioned at garden level. A light and airy lounge enjoys a dual aspect with a pleasant view to front and patio doors onto garden. Fitted kitchen with a good range of units. There is a reception on this floor which is currently used as a study / playroom however was originally intended as a double bedroom. Gas central heating and double glazing.