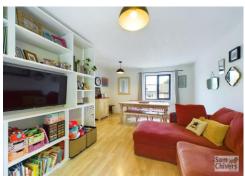

"A smart and modern semi-detached home providing interesting and flexible accommodation both on the ground and first floor".

From the private drive the sheltered entrance door leads into the entrance hallway where there is a handy storage cupboard and ample space for coats and shoes. On this floor are two large double bedrooms and bathroom with shower over bath. A staircase with feature half landing window leads to the first floor which is positioned at garden level. A light and airy lounge enjoys a dual aspect with a pleasant view to front and patio doors onto garden. Fitted kitchen with a good range of units. There is a reception on this floor which is currently used as a study / playroom however was originally intended as a double bedroom. Gas central heating and double glazing.