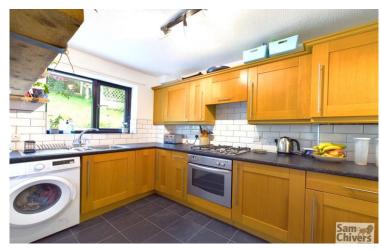

"A smart and modern semi-detached home providing interesting and flexible accommodation both on the ground and first floor".

From the private drive the sheltered entrance door leads into the entrance hallway where there is a handy storage cupboard and ample space for coats and shoes. On this floor are two large double bedrooms and bathroom with shower over bath. A staircase with feature half landing window leads to the first floor which is positioned at garden level. A light and airy lounge enjoys a dual aspect with a pleasant view to front and patio doors onto garden. Fitted kitchen with a good range of units. There is a reception on this floor which is currently used as a study / playroom however was originally intended as a double bedroom. Gas central heating and double glazing.