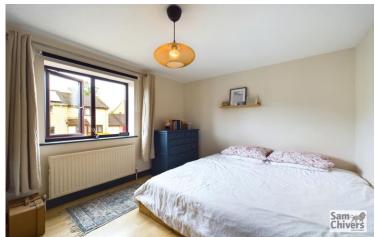

"A smart and modern semi-detached home providing interesting and flexible accommodation both on the ground and first floor".

From the private drive the sheltered entrance door leads into the entrance hallway where there is a handy storage cupboard and ample space for coats and shoes. On this floor are two large double bedrooms and bathroom with shower over bath. A staircase with feature half landing window leads to the first floor which is positioned at garden level. A light and airy lounge enjoys a dual aspect with a pleasant view to front and patio doors onto garden. Fitted kitchen with a good range of units. There is a reception on this floor which is currently used as a study / playroom however was originally intended as a double bedroom. Gas central heating and double glazing.

# BEDROOM 2 4.87M (16') X 2.99M (9'10") MIN BEDROOM 1 2.97M X 3.97M (9'9" X 13')