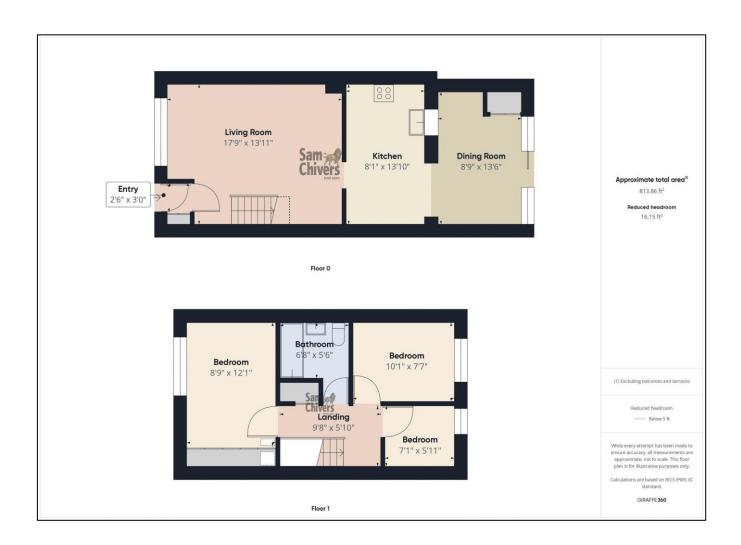

## **8 Briar Close**

Westfield BA3 3EL

£289,950

- An extended three bedroom terrace home
- Feature kitchen/dining room with doors onto the garden
- Light and bright lounge with stairs to the first floor
- Immaculate bathroom on the first floor
- Private, low maintenance garden
- Parking for as many as four vehicles

This extended terraced home is in an excellent position, quietly tucked away and with easy access to footpaths and countryside!' Having been well extended at the rear, this three bedroom mid terrace home is presented in lovely order and could be moved into with the minimum of fuss. As you enter the property there is an entrance lobby with shoes and coat store which then continues into a light and bright lounge with stairs to the first floor. The kitchen/dining room benefits from the extension and is now a generous size and there are fully glazed sliding doors out onto the garden and there is a really useful utility cupboard housing the plumbing for the washing machine. On the first floor there are three bedrooms with the largest bedroom benefitting from fitted wardrobes and there is an attractive and well presented bathroom. GCH and double glazing. The property is located at the head of a small residential cul-desac and has a low maintenance front garden is stone and has easy parking for at least one/two vehicles. The rear garden enjoys a sunny aspect and has a lovely, private patio and artificial turf. External lighting and power and light to the shed nd there are outside taps also. Rear access gate and pathway around the rear of the terrace, there is also parking for two further vehicles at the head of the cul-de-sac. Briar Close is a well regarded and popular cul-de-sac that is conveniently positioned close to a range of schools and nurseries, convenience stores and has handy access to fields and countryside. Bath & Bristol are approx 30 minutes drive for those needing to commute or wanting to be closer to the larger cities.