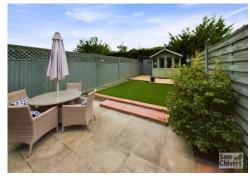

This extended terraced home is in an excellent position, quietly tucked away and with easy access to footpaths and countryside!' Having been well extended at the rear, this three bedroom mid terrace home is presented in lovely order and could be moved into with the minimum of fuss. As you enter the property there is an entrance lobby with shoes and coat store which then continues into a light and bright lounge with stairs to the first floor. The kitchen/dining room benefits from the extension and is now a generous size and there are fully glazed sliding doors out onto the garden and there is a really useful utility cupboard housing the plumbing for the washing machine. On the first floor there are three bedrooms with the largest bedroom benefitting from fitted wardrobes and there is an attractive and well presented bathroom. GCH and double glazing. The property is located at the head of a small residential cul-desac and has a low maintenance front garden is stone and has easy parking for at least one/two vehicles. The rear garden enjoys a sunny aspect and has a lovely, private patio and artificial turf. External lighting and power and light to the shed nd there are outside taps also. Rear access gate and pathway around the rear of the terrace, there is also parking for two further vehicles at the head of the cul-de-sac. Briar Close is a well regarded and popular cul-de-sac that is conveniently positioned close to a range of schools and nurseries, convenience stores and has handy access to fields and countryside. Bath & Bristol are approx 30 minutes drive for those needing to commute or wanting to be closer to the larger cities.