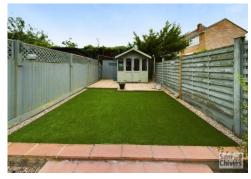

This extended terraced home is in an excellent position, quietly tucked away and with easy access to footpaths and countryside!' Having been well extended at the rear, this three bedroom mid terrace home is presented in lovely order and could be moved into with the minimum of fuss. As you enter the property there is an entrance lobby with shoes and coat store which then continues into a light and bright lounge with stairs to the first floor. The kitchen/dining room benefits from the extension and is now a generous size and there are fully glazed sliding doors out onto the garden and there is a really useful utility cupboard housing the plumbing for the washing machine. On the first floor there are three bedrooms with the largest bedroom benefitting from fitted wardrobes and there is an attractive and well presented bathroom. GCH and double glazing. The property is located at the head of a small residential cul-desac and has a low maintenance front garden is stone and has easy parking for at least one/two vehicles. The rear garden enjoys a sunny aspect and has a lovely, private patio and artificial turf. External lighting and power and light to the shed nd there are outside taps also. Rear access gate and pathway around the rear of the terrace, there is also parking for two further vehicles at the head of the cul-de-sac. Briar Close is a well regarded and popular cul-de-sac that is conveniently positioned close to a range of schools and nurseries, convenience stores and has handy access to fields and countryside. Bath & Bristol are approx 30 minutes drive for those needing to commute or wanting to be closer to the larger cities.