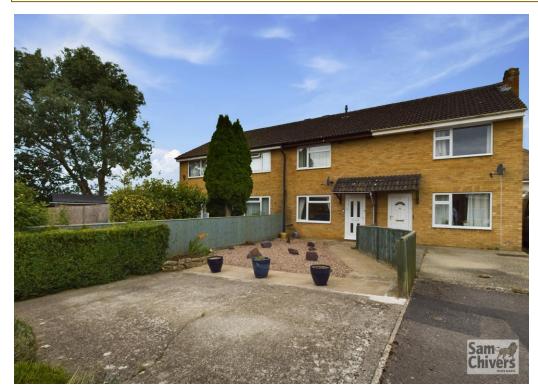

## **8 Briar Close**

Westfield BA3 3EL

£289,950

- An extended three bedroom terrace home
- Feature kitchen/dining room with doors onto the garden
- Light and bright lounge with stairs to the first floor
- Immaculate bathroom on the first floor
- Private, low maintenance garden
- Parking for as many as four vehicles

This extended terraced home is in an excellent position, quietly tucked away and with easy access to footpaths and countryside!' Having been well extended at the rear, this three bedroom mid terrace home is presented in lovely order and could be moved into with the minimum of fuss. As you enter the property there is an entrance lobby with shoes and coat store which then continues into a light and bright lounge with stairs to the first floor. The kitchen/dining room benefits from the extension and is now a generous size and there are fully glazed sliding doors out onto the garden and there is a really useful utility cupboard housing the plumbing for the washing machine. On the first floor there are three bedrooms with the largest bedroom benefitting from fitted wardrobes and there is an attractive and well presented bathroom. GCH and double glazing. The property is located at the head of a small residential cul-desac and has a low maintenance front garden is stone and has easy parking for at least one/two vehicles. The rear garden enjoys a sunny aspect and has a lovely, private patio and artificial turf. External lighting and power and light to the shed nd there are outside taps also. Rear access gate and pathway around the rear of the terrace, there is also parking for two further vehicles at the head of the cul-de-sac. Briar Close is a well regarded and popular cul-de-sac that is conveniently positioned close to a range of schools and nurseries, convenience stores and has handy access to fields and countryside. Bath & Bristol are approx 30 minutes drive for those needing to commute or wanting to be closer to the larger cities.