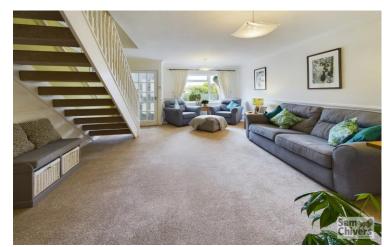

This extended terraced home is in an excellent position, quietly tucked away and with easy access to footpaths and countryside!' Having been well extended at the rear, this three bedroom mid terrace home is presented in lovely order and could be moved into with the minimum of fuss. As you enter the property there is an entrance lobby with shoes and coat store which then continues into a light and bright lounge with stairs to the first floor. The kitchen/dining room benefits from the extension and is now a generous size and there are fully glazed sliding doors out onto the garden and there is a really useful utility cupboard housing the plumbing for the washing machine. On the first floor there are three bedrooms with the largest bedroom benefitting from fitted wardrobes and there is an attractive and well presented bathroom. GCH and double glazing. The property is located at the head of a small residential cul-desac and has a low maintenance front garden is stone and has easy parking for at least one/two vehicles. The rear garden enjoys a sunny aspect and has a lovely, private patio and artificial turf. External lighting and power and light to the shed nd there are outside taps also. Rear access gate and pathway around the rear of the terrace, there is also parking for two further vehicles at the head of the cul-de-sac. Briar Close is a well regarded and popular cul-de-sac that is conveniently positioned close to a range of schools and nurseries, convenience stores and has handy access to fields and countryside. Bath & Bristol are approx 30 minutes drive for those needing to commute or wanting to be closer to the larger cities.