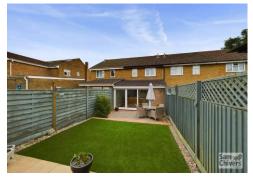

This extended terraced home is in an excellent position, quietly tucked away and with easy access to footpaths and countryside!' Having been well extended at the rear, this three bedroom mid terrace home is presented in lovely order and could be moved into with the minimum of fuss. As you enter the property there is an entrance lobby with shoes and coat store which then continues into a light and bright lounge with stairs to the first floor. The kitchen/dining room benefits from the extension and is now a generous size and there are fully glazed sliding doors out onto the garden and there is a really useful utility cupboard housing the plumbing for the washing machine. On the first floor there are three bedrooms with the largest bedroom benefitting from fitted wardrobes and there is an attractive and well presented bathroom. GCH and double glazing. The property is located at the head of a small residential cul-desac and has a low maintenance front garden is stone and has easy parking for at least one/two vehicles. The rear garden enjoys a sunny aspect and has a lovely, private patio and artificial turf. External lighting and power and light to the shed nd there are outside taps also. Rear access gate and pathway around the rear of the terrace, there is also parking for two further vehicles at the head of the cul-de-sac. Briar Close is a well regarded and popular cul-de-sac that is conveniently positioned close to a range of schools and nurseries, convenience stores and has handy access to fields and countryside. Bath & Bristol are approx 30 minutes drive for those needing to commute or wanting to be closer to the larger cities.