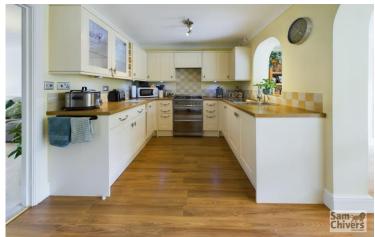

This extended terraced home is in an excellent position, quietly tucked away and with easy access to footpaths and countryside!' Having been well extended at the rear, this three bedroom mid terrace home is presented in lovely order and could be moved into with the minimum of fuss. As you enter the property there is an entrance lobby with shoes and coat store which then continues into a light and bright lounge with stairs to the first floor. The kitchen/dining room benefits from the extension and is now a generous size and there are fully glazed sliding doors out onto the garden and there is a really useful utility cupboard housing the plumbing for the washing machine. On the first floor there are three bedrooms with the largest bedroom benefitting from fitted wardrobes and there is an attractive and well presented bathroom. GCH and double glazing. The property is located at the head of a small residential cul-desac and has a low maintenance front garden is stone and has easy parking for at least one/two vehicles. The rear garden enjoys a sunny aspect and has a lovely, private patio and artificial turf. External lighting and power and light to the shed nd there are outside taps also. Rear access gate and pathway around the rear of the terrace, there is also parking for two further vehicles at the head of the cul-de-sac. Briar Close is a well regarded and popular cul-de-sac that is conveniently positioned close to a range of schools and nurseries, convenience stores and has handy access to fields and countryside. Bath & Bristol are approx 30 minutes drive for those needing to commute or wanting to be closer to the larger cities.