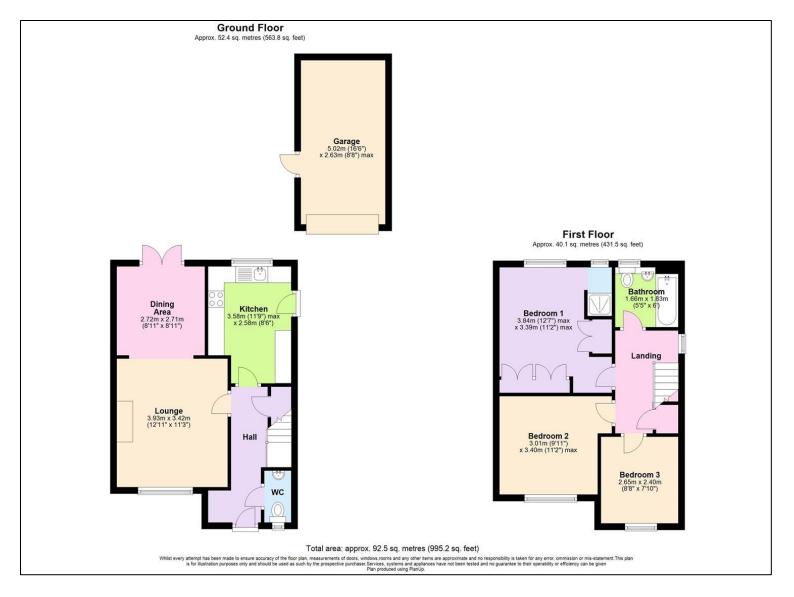

## 12 Morgan Way

Peasedown St. John BA2 8TT

£345,000

- A three bedroom detached house just 6 miles from Bath city centre
- Lounge dining room with patio door opening onto the rear garden
- Immaculate fitted kitchen with integrated appliances
- Handy ground floor cloakroom, gas ch and double glazing
- Three bedrooms and attractive family bathroom
- Private drive parking, side garage and fullly enclosed rear garden

"An immaculate three bedroom detached house located in a quiet cul de sac and just six miles from Bath city centre".

The accommodation comprises, entrance hallway with handy wc/cloakroom, an attractive lounge/dining room with patio doors opening onto the rear garden and there is a modern and tasteful fitted kitchen which also overlooks the garden. On the first floor there are three generous sized bedrooms, the master bedroom boasts a shower and there is a main family bathroom. The property benefits from mains gas central heating and double glazing.

Outside to front is a small level lawn garden, to the side the private drive provides parking for at least two cars in tandem and leads to a single garage with a modern electric door and has power and lighting. Gated access from the driveway opens onto the beautifully maintained and fully enclosed rear garden with a patio, level lawn and flower beds. The property is situated on a popular residential cul-de-sac on the edge of the village of Peasedown St. John. The village amenities including the school are still within easy walking distance and for those looking to commute, the city of Bath is approx 10 minutes drive and accessible via regular public transport.