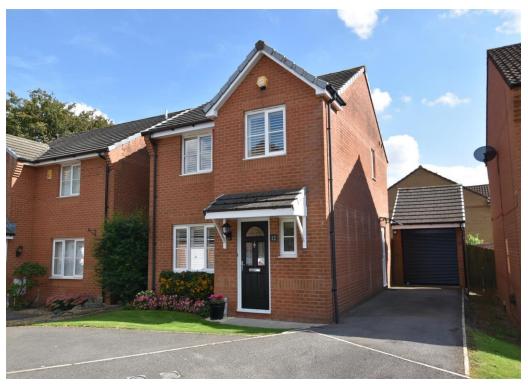

## 12 Morgan Way

Peasedown St. John BA2 8TT

£345,000

- A three bedroom detached house just 6 miles from Bath city centre
- Lounge dining room with patio door opening onto the rear garden
- Immaculate fitted kitchen with integrated appliances
- Handy ground floor cloakroom, gas ch and double glazing
- Three bedrooms and attractive family bathroom
- Private drive parking, side garage and fullly enclosed rear garden

"An immaculate three bedroom detached house located in a quiet cul de sac and just six miles from Bath city centre".

The accommodation comprises, entrance hallway with handy wc/cloakroom, an attractive lounge/dining room with patio doors opening onto the rear garden and there is a modern and tasteful fitted kitchen which also overlooks the garden. On the first floor there are three generous sized bedrooms, the master bedroom boasts a shower and there is a main family bathroom. The property benefits from mains gas central heating and double glazing.

Outside to front is a small level lawn garden, to the side the private drive provides parking for at least two cars in tandem and leads to a single garage with a modern electric door and has power and lighting. Gated access from the driveway opens onto the beautifully maintained and fully enclosed rear garden with a patio, level lawn and flower beds. The property is situated on a popular residential cul-de-sac on the edge of the village of Peasedown St. John. The village amenities including the school are still within easy walking distance and for those looking to commute, the city of Bath is approx 10 minutes drive and accessible via regular public transport.