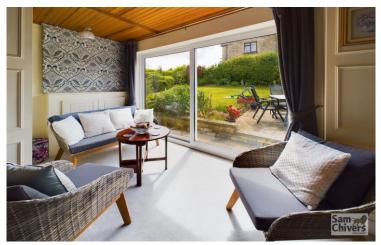

"A detached rural property with annexe and double garage all set within its own private, enclosed grounds."

The property has been the subject of extensive improvement by the current owners in recent years. The main entrance provides a useful boot room with storage space and door opening into an attractive kitchen dining room. There is a high spec fitted kitchen with integrated appliances and polished worktops, overlooking the garden. The dining area provides ample space for a really good size family dining table. From here the accommodation flows nicely into the lounge area which boasts a log burner and has a pleasant dual aspect and patio doors opening onto a perfectly south facing, private garden. On the first floor are two large double bedrooms. The main bedroom enjoys fitted wardrobes, an ensuite bathroom and far reachnig rural views. Bedroom two, also appreciates far reaching valley views and a separate dressing room area. Furthermore, there is a family bathroom with shower over bath.