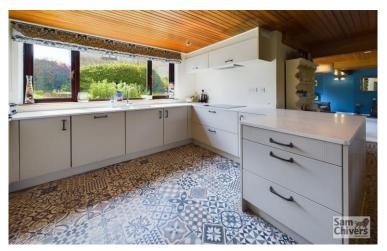

"A detached rural property with annexe and double garage all set within its own private, enclosed grounds."

The property has been the subject of extensive improvement by the current owners in recent years. The main entrance provides a useful boot room with storage space and door opening into an attractive kitchen dining room. There is a high spec fitted kitchen with integrated appliances and polished worktops, overlooking the garden. The dining area provides ample space for a really good size family dining table. From here the accommodation flows nicely into the lounge area which boasts a log burner and has a pleasant dual aspect and patio doors opening onto a perfectly south facing, private garden. On the first floor are two large double bedrooms. The main bedroom enjoys fitted wardrobes, an ensuite bathroom and far reachnig rural views. Bedroom two, also appreciates far reaching valley views and a separate dressing room area. Furthermore, there is a family bathroom with shower over bath.