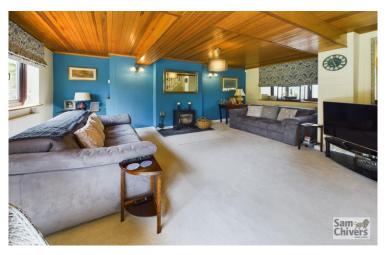

"A detached rural property with annexe and double garage all set within its own private, enclosed grounds."

The property has been the subject of extensive improvement by the current owners in recent years. The main entrance provides a useful boot room with storage space and door opening into an attractive kitchen dining room. There is a high spec fitted kitchen with integrated appliances and polished worktops, overlooking the garden. The dining area provides ample space for a really good size family dining table. From here the accommodation flows nicely into the lounge area which boasts a log burner and has a pleasant dual aspect and patio doors opening onto a perfectly south facing, private garden. On the first floor are two large double bedrooms. The main bedroom enjoys fitted wardrobes, an ensuite bathroom and far reachnig rural views. Bedroom two, also appreciates far reaching valley views and a separate dressing room area. Furthermore, there is a family bathroom with shower over bath.