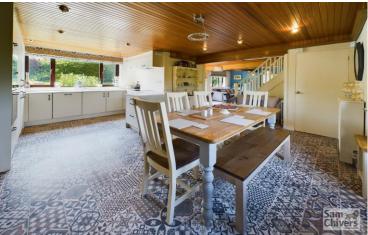

"A detached rural property with annexe and double garage all set within its own private, enclosed grounds."

The property has been the subject of extensive improvement by the current owners in recent years. The main entrance provides a useful boot room with storage space and door opening into an attractive kitchen dining room. There is a high spec fitted kitchen with integrated appliances and polished worktops, overlooking the garden. The dining area provides ample space for a really good size family dining table. From here the accommodation flows nicely into the lounge area which boasts a log burner and has a pleasant dual aspect and patio doors opening onto a perfectly south facing, private garden. On the first floor are two large double bedrooms. The main bedroom enjoys fitted wardrobes, an ensuite bathroom and far reachnig rural views. Bedroom two, also appreciates far reaching valley views and a separate dressing room area. Furthermore, there is a family bathroom with shower over bath.