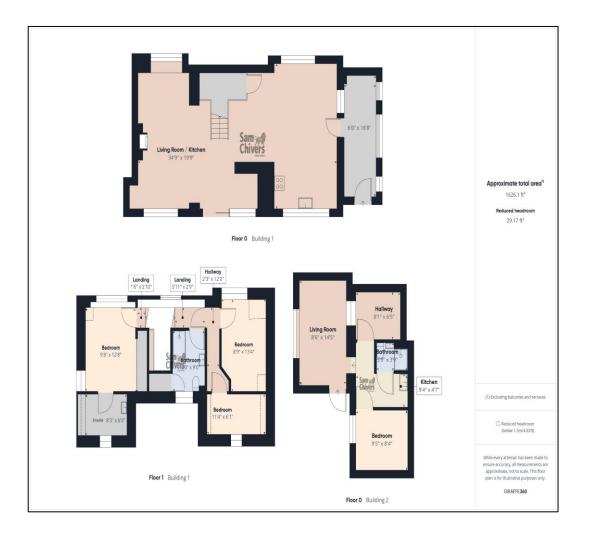

"A detached rural property with annexe and double garage all set within its own private, enclosed grounds."

The property has been the subject of extensive improvement by the current owners in recent years. The main entrance provides a useful boot room with storage space and door opening into an attractive kitchen dining room. There is a high spec fitted kitchen with integrated appliances and polished worktops, overlooking the garden. The dining area provides ample space for a really good size family dining table. From here the accommodation flows nicely into the lounge area which boasts a log burner and has a pleasant dual aspect and patio doors opening onto a perfectly south facing, private garden. On the first floor are two large double bedrooms. The main bedroom enjoys fitted wardrobes, an ensuite bathroom and far reachnig rural views. Bedroom two, also appreciates far reaching valley views and a separate dressing room area. Furthermore, there is a family bathroom with shower over bath.

Externally the property is approached via a private country lane leading to a gated driveway with direct access to the double garage. The mature sunny grounds comprise of lawns with mature planting. The annexe enjoys a secluded and elevated position sitting behind the garage, enjoying rural views from its patio and provides a lounge, bedroom, dressing room or bedroom, kitchenette and shower room.