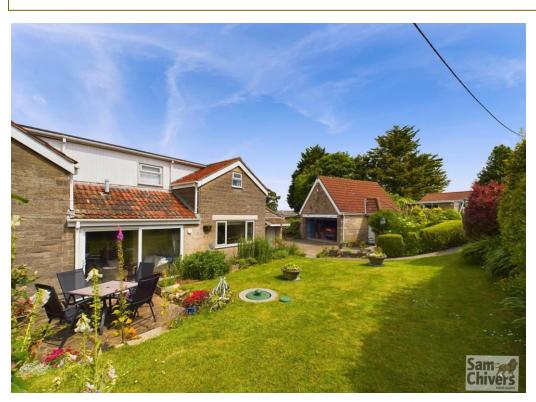

"A detached rural property with annexe and double garage all set within its own private, enclosed grounds."

The property has been the subject of extensive improvement by the current owners in recent years. The main entrance provides a useful boot room with storage space and door opening into an attractive kitchen dining room. There is a high spec fitted kitchen with integrated appliances and polished worktops, overlooking the garden. The dining area provides ample space for a really good size family dining table. From here the accommodation flows nicely into the lounge area which boasts a log burner and has a pleasant dual aspect and patio doors opening onto a perfectly south facing, private garden. On the first floor are two large double bedrooms. The main bedroom enjoys fitted wardrobes, an ensuite bathroom and far reachnig rural views. Bedroom two, also appreciates far reaching valley views and a separate dressing room area. Furthermore, there is a family bathroom with shower over bath.

Externally the property is approached via a private country lane leading to a gated driveway with direct access to the double garage. The mature sunny grounds comprise of lawns with mature planting. The annexe enjoys a secluded and elevated position sitting behind the garage, enjoying rural views from its patio and provides a lounge, bedroom, dressing room or bedroom, kitchenette and shower room.