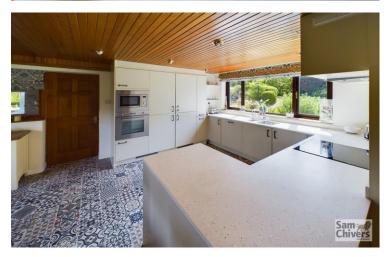

"A detached rural property with annexe and double garage all set within its own private, enclosed grounds."

The property has been the subject of extensive improvement by the current owners in recent years. The main entrance provides a useful boot room with storage space and door opening into an attractive kitchen dining room. There is a high spec fitted kitchen with integrated appliances and polished worktops, overlooking the garden. The dining area provides ample space for a really good size family dining table. From here the accommodation flows nicely into the lounge area which boasts a log burner and has a pleasant dual aspect and patio doors opening onto a perfectly south facing, private garden. On the first floor are two large double bedrooms. The main bedroom enjoys fitted wardrobes, an ensuite bathroom and far reachnig rural views. Bedroom two, also appreciates far reaching valley views and a separate dressing room area. Furthermore, there is a family bathroom with shower over bath.