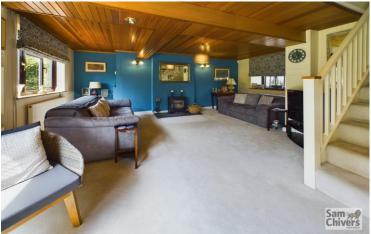

"A detached rural property with annexe and double garage all set within its own private, enclosed grounds."

The property has been the subject of extensive improvement by the current owners in recent years. The main entrance provides a useful boot room with storage space and door opening into an attractive kitchen dining room. There is a high spec fitted kitchen with integrated appliances and polished worktops, overlooking the garden. The dining area provides ample space for a really good size family dining table. From here the accommodation flows nicely into the lounge area which boasts a log burner and has a pleasant dual aspect and patio doors opening onto a perfectly south facing, private garden. On the first floor are two large double bedrooms. The main bedroom enjoys fitted wardrobes, an ensuite bathroom and far reachnig rural views. Bedroom two, also appreciates far reaching valley views and a separate dressing room area. Furthermore, there is a family bathroom with shower over bath.