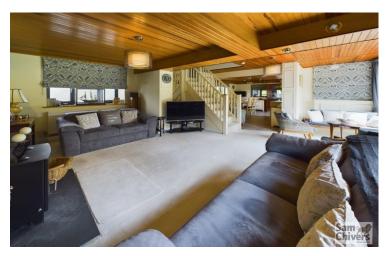

"A detached rural property with annexe and double garage all set within its own private, enclosed grounds."

The property has been the subject of extensive improvement by the current owners in recent years. The main entrance provides a useful boot room with storage space and door opening into an attractive kitchen dining room. There is a high spec fitted kitchen with integrated appliances and polished worktops, overlooking the garden. The dining area provides ample space for a really good size family dining table. From here the accommodation flows nicely into the lounge area which boasts a log burner and has a pleasant dual aspect and patio doors opening onto a perfectly south facing, private garden. On the first floor are two large double bedrooms. The main bedroom enjoys fitted wardrobes, an ensuite bathroom and far reachnig rural views. Bedroom two, also appreciates far reaching valley views and a separate dressing room area. Furthermore, there is a family bathroom with shower over bath.