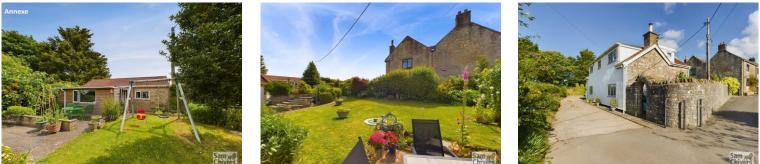

Externally the property is approached via a private country lane leading to a gated driveway with direct access to the double garage. The mature sunny grounds comprise of lawns with mature planting. The annexe enjoys a secluded and elevated position sitting behind the garage, enjoying rural views from its patio and provides a lounge, bedroom, dressing room or bedroom, kitchenette and shower room.