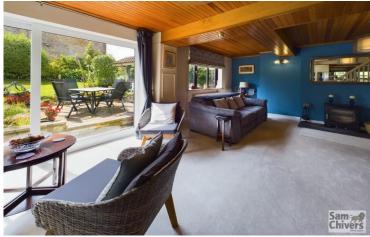

"A detached rural property with annexe and double garage all set within its own private, enclosed grounds."

The property has been the subject of extensive improvement by the current owners in recent years. The main entrance provides a useful boot room with storage space and door opening into an attractive kitchen dining room. There is a high spec fitted kitchen with integrated appliances and polished worktops, overlooking the garden. The dining area provides ample space for a really good size family dining table. From here the accommodation flows nicely into the lounge area which boasts a log burner and has a pleasant dual aspect and patio doors opening onto a perfectly south facing, private garden. On the first floor are two large double bedrooms. The main bedroom enjoys fitted wardrobes, an ensuite bathroom and far reachnig rural views. Bedroom two, also appreciates far reaching valley views and a separate dressing room area. Furthermore, there is a family bathroom with shower over bath.