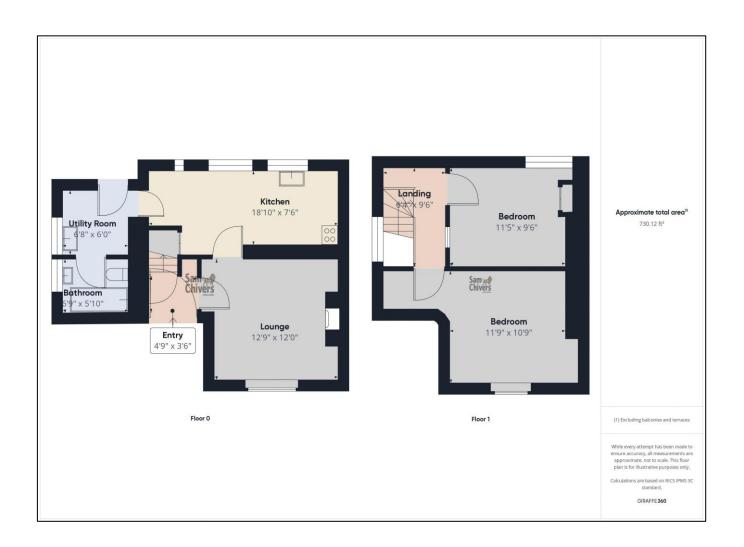

## **5 Cholwell Cottages**

Main Road, Temple Cloud BS39 5DH

£250,000

- A two bedroom semi detached cottage
- Offered for sale with no onward chain
- Requires general updating throughout
- Side and rear garden with a private feel
- Kitchen/breakfast room with a separate utility
- Excellent location for connections to Bath & Bristol

'A pretty, characterful cottage conveniently situated on the A37 and therefore providing a fantastic commuter base for those needing to access Bristol & Bath!'

This two bedroom semi detached cottage provides good size accommodation with lots of charming features and offers an opportunity for a prospective buyer to place their own stamp on the property! The property has an entrance hall with stairs to the first floor and door leading into a lounge with attractive feature fireplace. There is a kitchen/breakfast room across the rear and a utility room housing the oil fired boiler plus the door out to the rear. The bathroom is also located on the ground floor. On the first floor there are to nice sized double bedrooms. Oil CH and wood framed double glazing. Offered for sale with no onward chain.