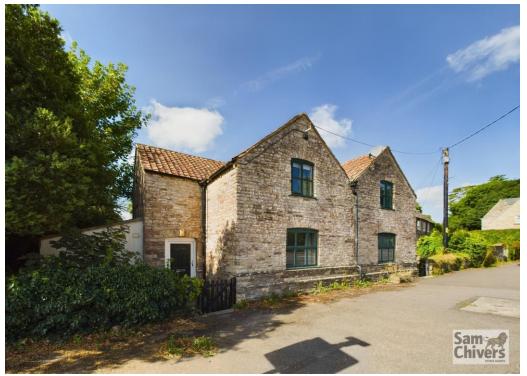

## **5 Cholwell Cottages**

Main Road, Temple Cloud BS39 5DH

£250,000

- A two bedroom semi detached cottage
- Offered for sale with no onward chain
- Requires general updating throughout
- Side and rear garden with a private feel
- Kitchen/breakfast room with a separate utility
- Excellent location for connections to Bath & Bristol

'A pretty, characterful cottage conveniently situated on the A37 and therefore providing a fantastic commuter base for those needing to access Bristol & Bath!'

This two bedroom semi detached cottage provides good size accommodation with lots of charming features and offers an opportunity for a prospective buyer to place their own stamp on the property! The property has an entrance hall with stairs to the first floor and door leading into a lounge with attractive feature fireplace. There is a kitchen/breakfast room across the rear and a utility room housing the oil fired boiler plus the door out to the rear. The bathroom is also located on the ground floor. On the first floor there are to nice sized double bedrooms. Oil CH and wood framed double glazing. Offered for sale with no onward chain.