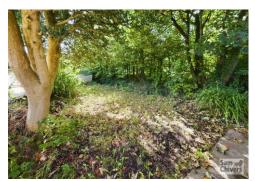

The property has fully enclosed gardens to both the side and rear of the property which are mainly laid to lawn and lined by mature hedges and trees and there is a pretty stream which meanders through the garden. Parking is unrestricted on street in the large layby close to the property.