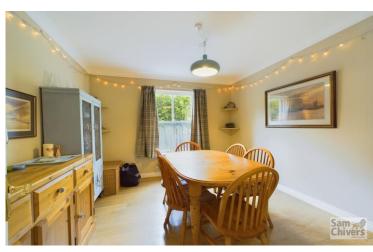

The accommodation arranged over two floors comprises a central entrance hallway with handy cloakroom, lounge with window to front and French doors opening onto the rear garden. There is an attractive fitted kitchen and separate utility room, a door from the kitchen opens onto the rear garden. Also on the ground floor is a dining room and study. On the first floor are four good sized bedroooms, the main bedroom is spacious and enjoys an ensuite shower room. The family bathroom has a shower over bath.