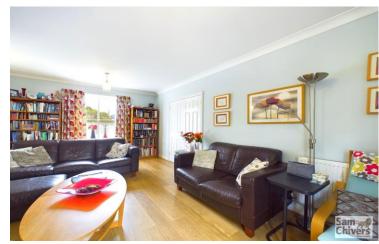

The accommodation arranged over two floors comprises a central entrance hallway with handy cloakroom, lounge with window to front and French doors opening onto the rear garden. There is an attractive fitted kitchen and separate utility room, a door from the kitchen opens onto the rear garden. Also on the ground floor is a dining room and study. On the first floor are four good sized bedroooms, the main bedroom is spacious and enjoys an ensuite shower room. The family bathroom has a shower over bath.