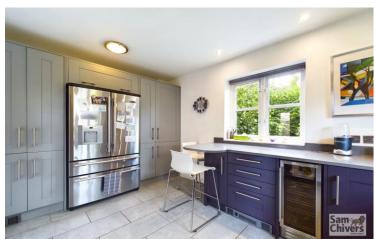

The accommodation arranged over two floors comprises a central entrance hallway with handy cloakroom, lounge with window to front and French doors opening onto the rear garden. There is an attractive fitted kitchen and separate utility room, a door from the kitchen opens onto the rear garden. Also on the ground floor is a dining room and study. On the first floor are four good sized bedroooms, the main bedroom is spacious and enjoys an ensuite shower room. The family bathroom has a shower over bath.