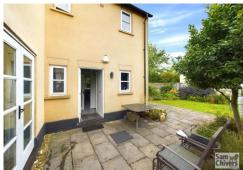

Outside to front is a pathway leading to the front door bordered by mature shrub planting. To the side is a gated private drive leading to a double garage with power and lighting. A side gate open between the garage and house into a fully enclosed and very private rear garden which appreciates a sunny west facing direction.