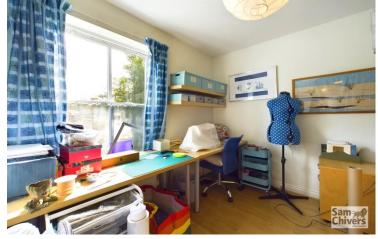

The accommodation arranged over two floors comprises a central entrance hallway with handy cloakroom, lounge with window to front and French doors opening onto the rear garden. There is an attractive fitted kitchen and separate utility room, a door from the kitchen opens onto the rear garden. Also on the ground floor is a dining room and study. On the first floor are four good sized bedroooms, the main bedroom is spacious and enjoys an ensuite shower room. The family bathroom has a shower over bath.