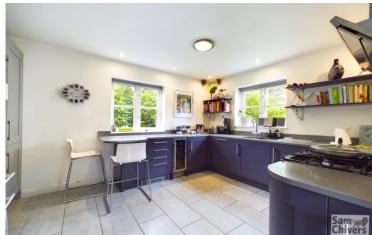

The accommodation arranged over two floors comprises a central entrance hallway with handy cloakroom, lounge with window to front and French doors opening onto the rear garden. There is an attractive fitted kitchen and separate utility room, a door from the kitchen opens onto the rear garden. Also on the ground floor is a dining room and study. On the first floor are four good sized bedroooms, the main bedroom is spacious and enjoys an ensuite shower room. The family bathroom has a shower over bath.