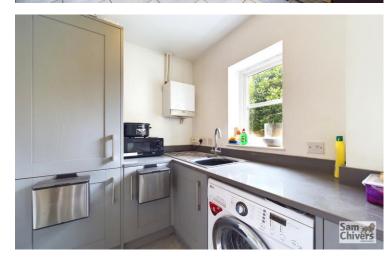

The accommodation arranged over two floors comprises a central entrance hallway with handy cloakroom, lounge with window to front and French doors opening onto the rear garden. There is an attractive fitted kitchen and separate utility room, a door from the kitchen opens onto the rear garden. Also on the ground floor is a dining room and study. On the first floor are four good sized bedroooms, the main bedroom is spacious and enjoys an ensuite shower room. The family bathroom has a shower over bath.