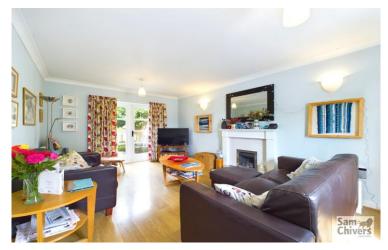

The accommodation arranged over two floors comprises a central entrance hallway with handy cloakroom, lounge with window to front and French doors opening onto the rear garden. There is an attractive fitted kitchen and separate utility room, a door from the kitchen opens onto the rear garden. Also on the ground floor is a dining room and study. On the first floor are four good sized bedroooms, the main bedroom is spacious and enjoys an ensuite shower room. The family bathroom has a shower over bath.