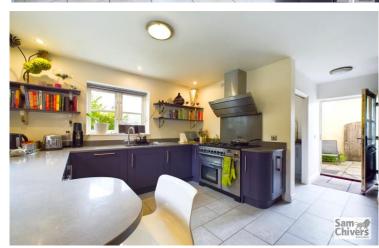

The accommodation arranged over two floors comprises a central entrance hallway with handy cloakroom, lounge with window to front and French doors opening onto the rear garden. There is an attractive fitted kitchen and separate utility room, a door from the kitchen opens onto the rear garden. Also on the ground floor is a dining room and study. On the first floor are four good sized bedroooms, the main bedroom is spacious and enjoys an ensuite shower room. The family bathroom has a shower over bath.