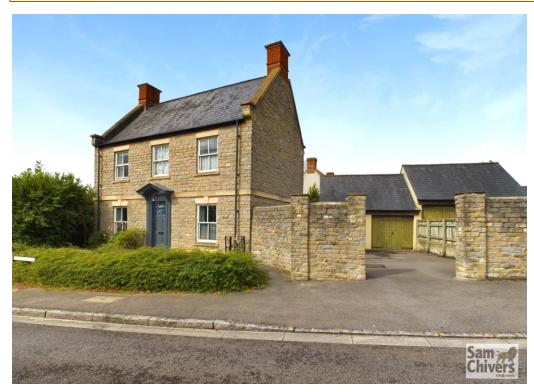

## 1 Blackberry Way

Midsomer Norton BA3 2RN

£450,000

- A substantial detached property occupying a good size corner plot
- Dual aspect lounge with French doors opening onto the garden
- Attractive fitted ktchen and separate utility room with door to garden
- Dining room with leafy aspect and separate study, gas central heating
- Four decent sized bedrooms, ensuite shower room and family bathroom
- Gated private driveway parking, double garage and west facing fully enclosed garden

"A substantial natural stone detached property occupying a good size corner plot with double garage".

Situated on the ever-popular Duchy of Wales development this property is located 11 miles from Bath city centre and 15 miles from Bristol city centre.

Outside to front is a pathway leading to the front door bordered by mature shrub planting. To the side is a gated private drive leading to a double garage with power and lighting. A side gate open between the garage and house into a fully enclosed and very private rear garden which appreciates a sunny west facing direction.