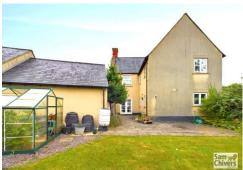

Outside to front is a pathway leading to the front door bordered by mature shrub planting. To the side is a gated private drive leading to a double garage with power and lighting. A side gate open between the garage and house into a fully enclosed and very private rear garden which appreciates a sunny west facing direction.