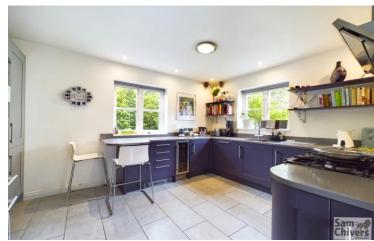

## 1 Blackberry Way

Midsomer Norton BA3 2RN

£465,000

- A substantial detached property occupying a good size corner plot
- Dual aspect lounge with French doors opening onto the garden
- Attractive fitted ktchen and separate utility room with door to garden
- Dining room with leafy aspect and separate study, gas central heating
- Four decent sized bedrooms, ensuite shower room and family bathroom
- Gated private driveway parking, double garage and west facing fully enclosed garden

The accommodation arranged over two floors comprises a central entrance hallway with handy cloakroom, lounge with window to front and French doors opening onto the rear garden. There is an attractive fitted kitchen and separate utility room, a door from the kitchen opens onto the rear garden. Also on the ground floor is a dining room and study. On the first floor are four good sized bedroooms, the main bedroom is spacious and enjoys an ensuite shower room. The family bathroom has a shower over bath.