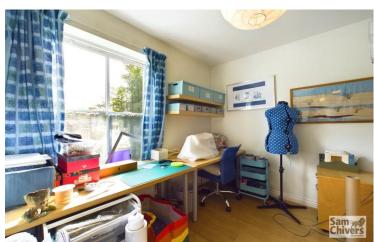

The accommodation arranged over two floors comprises a central entrance hallway with handy cloakroom, lounge with window to front and French doors opening onto the rear garden. There is an attractive fitted kitchen and separate utility room, a door from the kitchen opens onto the rear garden. Also on the ground floor is a dining room and study. On the first floor are four good sized bedroooms, the main bedroom is spacious and enjoys an ensuite shower room. The family bathroom has a shower over bath.