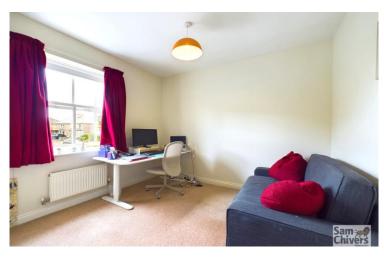

The accommodation arranged over two floors comprises a central entrance hallway with handy cloakroom, lounge with window to front and French doors opening onto the rear garden. There is an attractive fitted kitchen and separate utility room, a door from the kitchen opens onto the rear garden. Also on the ground floor is a dining room and study. On the first floor are four good sized bedroooms, the main bedroom is spacious and enjoys an ensuite shower room. The family bathroom has a shower over bath.