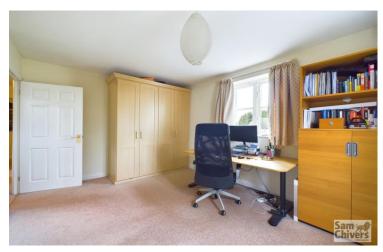

The accommodation arranged over two floors comprises a central entrance hallway with handy cloakroom, lounge with window to front and French doors opening onto the rear garden. There is an attractive fitted kitchen and separate utility room, a door from the kitchen opens onto the rear garden. Also on the ground floor is a dining room and study. On the first floor are four good sized bedroooms, the main bedroom is spacious and enjoys an ensuite shower room. The family bathroom has a shower over bath.