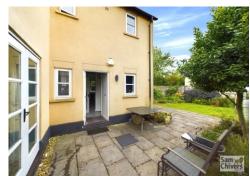

Outside to front is a pathway leading to the front door bordered by mature shrub planting. To the side is a gated private drive leading to a double garage with power and lighting. A side gate open between the garage and house into a fully enclosed and very private rear garden which appreciates a sunny west facing direction.