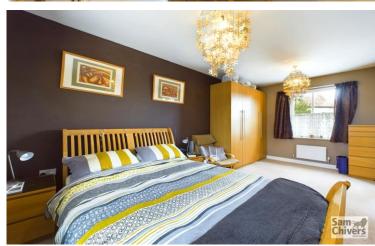

The accommodation arranged over two floors comprises a central entrance hallway with handy cloakroom, lounge with window to front and French doors opening onto the rear garden. There is an attractive fitted kitchen and separate utility room, a door from the kitchen opens onto the rear garden. Also on the ground floor is a dining room and study. On the first floor are four good sized bedroooms, the main bedroom is spacious and enjoys an ensuite shower room. The family bathroom has a shower over bath.