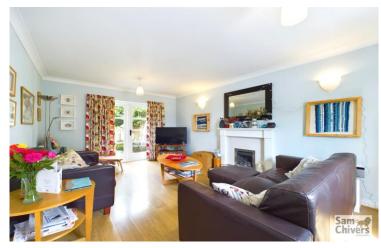

## 1 Blackberry Way

Midsomer Norton BA3 2RN

£465,000

- A substantial detached property occupying a good size corner plot
- Dual aspect lounge with French doors opening onto the garden
- Attractive fitted ktchen and separate utility room with door to garden
- Dining room with leafy aspect and separate study, gas central heating
- Four decent sized bedrooms, ensuite shower room and family bathroom
- Gated private driveway parking, double garage and west facing fully enclosed garden

The accommodation arranged over two floors comprises a central entrance hallway with handy cloakroom, lounge with window to front and French doors opening onto the rear garden. There is an attractive fitted kitchen and separate utility room, a door from the kitchen opens onto the rear garden. Also on the ground floor is a dining room and study. On the first floor are four good sized bedroooms, the main bedroom is spacious and enjoys an ensuite shower room. The family bathroom has a shower over bath.