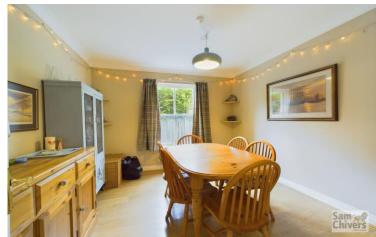

The accommodation arranged over two floors comprises a central entrance hallway with handy cloakroom, lounge with window to front and French doors opening onto the rear garden. There is an attractive fitted kitchen and separate utility room, a door from the kitchen opens onto the rear garden. Also on the ground floor is a dining room and study. On the first floor are four good sized bedroooms, the main bedroom is spacious and enjoys an ensuite shower room. The family bathroom has a shower over bath.