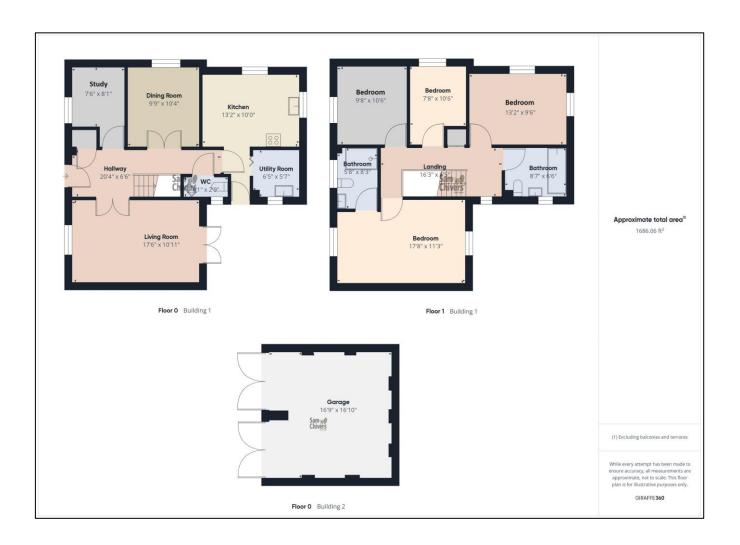

The accommodation arranged over two floors comprises a central entrance hallway with handy cloakroom, lounge with window to front and French doors opening onto the rear garden. There is an attractive fitted kitchen and separate utility room, a door from the kitchen opens onto the rear garden. Also on the ground floor is a dining room and study. On the first floor are four good sized bedroooms, the main bedroom is spacious and enjoys an ensuite shower room. The family bathroom has a shower over bath.

Outside to front is a pathway leading to the front door bordered by mature shrub planting. To the side is a gated private drive leading to a double garage with power and lighting. A side gate open between the garage and house into a fully enclosed and very private rear garden which appreciates a sunny west facing direction.