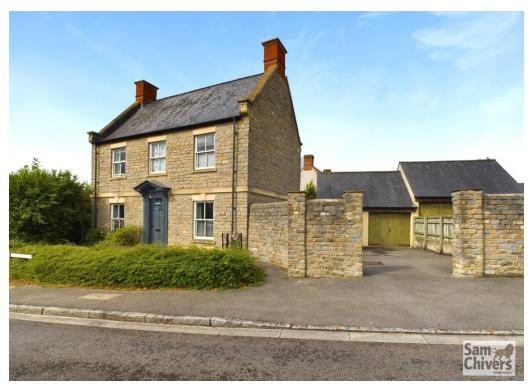

## 1 Blackberry Way

Midsomer Norton BA3 2RN

£465,000

- A substantial detached property occupying a good size corner plot
- Dual aspect lounge with French doors opening onto the garden
- Attractive fitted ktchen and separate utility room with door to garden
- Dining room with leafy aspect and separate study, gas central heating
- Four decent sized bedrooms, ensuite shower room and family bathroom
- Gated private driveway parking, double garage and west facing fully enclosed garden

"A substantial natural stone detached property occupying a good size corner plot with double garage".

Situated on the ever-popular Duchy of Wales development this property is located 11 miles from Bath city centre and 15 miles from Bristol city centre.

Outside to front is a pathway leading to the front door bordered by mature shrub planting. To the side is a gated private drive leading to a double garage with power and lighting. A side gate open between the garage and house into a fully enclosed and very private rear garden which appreciates a sunny west facing direction.