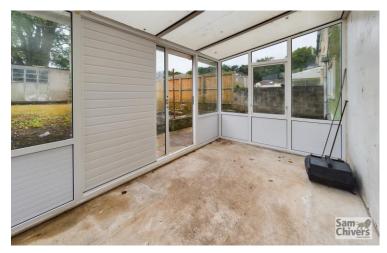

'If you are looking for a solid home offering a blank canvas to renovate and refurbish then this could be ideal project for you!' This three bedroom terraced home is situated in a village location and offers a prospective buyer a fantastic opportunity to update and renovate however they see fit. The accommodation offers an entrance lobby with door leading into the inner hallway and there is a door into a handy storage space/room. The property has a nice size lounge with gas fire and this leads into a nice size kitchen with under stairs cupboard. At the rear of the property there is a conservatory, a wc and stairs to the first floor. Upstairs there are three bedrooms all of which are a generous size and the main bathroom. The property has gas central heating and double glazing but does require full updating throughout. Offered for sale with no onward chain. Externally the front garden provides the opportunity to create off street parking for a couple of vehicles subject to the necessary permissions being sought. The rear garden has a sunny aspect and again is a blank canvas for a buyer to landscape. The village of Stratton is located on the A367. Just 2.5 miles from Midsomer Norton, 5 miles from Shepton Mallet, 11 miles from Bath city centre and 16 miles to Bristol. The property offers easy access to open countryside and there is village pub just a two minute walk.