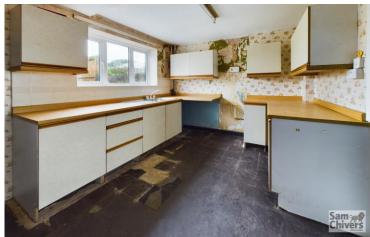

'If you are looking for a solid home offering a blank canvas to renovate and refurbish then this could be ideal project for you!' This three bedroom terraced home is situated in a village location and offers a prospective buyer a fantastic opportunity to update and renovate however they see fit. The accommodation offers an entrance lobby with door leading into the inner hallway and there is a door into a handy storage space/room. The property has a nice size lounge with gas fire and this leads into a nice size kitchen with under stairs cupboard. At the rear of the property there is a conservatory, a wc and stairs to the first floor. Upstairs there are three bedrooms all of which are a generous size and the main bathroom. The property has gas central heating and double glazing but does require full updating throughout. Offered for sale with no onward chain. Externally the front garden provides the opportunity to create off street parking for a couple of vehicles subject to the necessary permissions being sought. The rear garden has a sunny aspect and again is a blank canvas for a buyer to landscape. The village of Stratton is located on the A367. Just 2.5 miles from Midsomer Norton, 5 miles from Shepton Mallet, 11 miles from Bath city centre and 16 miles to Bristol. The property offers easy access to open countryside and there is village pub just a two minute walk.