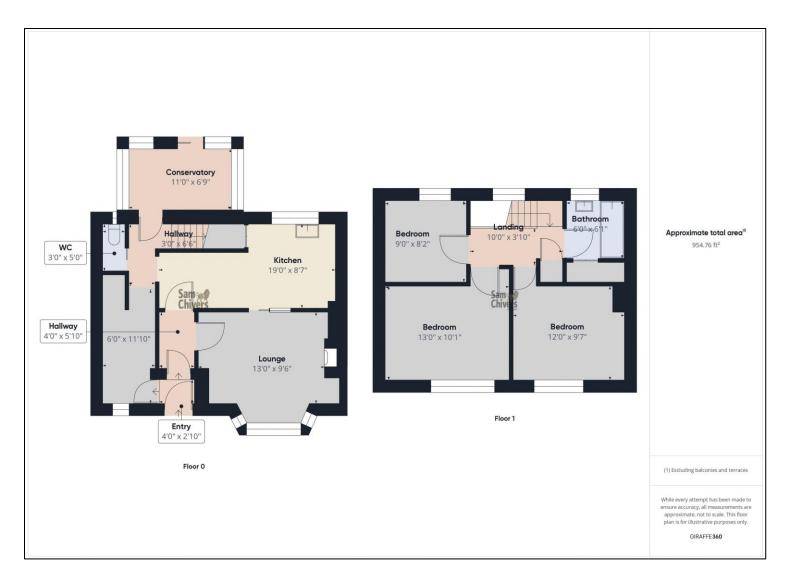

## 40 Bath View

Stratton-On-The-Fosse BA3 4RE

£210,000

- A three bedroom mid terrace home requiring updating
- Huge potential to modernised however a buyer sees fit
- Lounge and good size kitchen/dining room
- Three generous sized bedrooms and first floor bathroom
- Nice size garden requiring landscaping. Potential to create parking (STPP)
- Offered for sale with no onward chain

'If you are looking for a solid home offering a blank canvas to renovate and refurbish then this could be ideal project for you!' This three bedroom terraced home is situated in a village location and offers a prospective buyer a fantastic opportunity to update and renovate however they see fit. The accommodation offers an entrance lobby with door leading into the inner hallway and there is a door into a handy storage space/room. The property has a nice size lounge with gas fire and this leads into a nice size kitchen with under stairs cupboard. At the rear of the property there is a conservatory, a wc and stairs to the first floor. Upstairs there are three bedrooms all of which are a generous size and the main bathroom. The property has gas central heating and double glazing but does require full updating throughout. Offered for sale with no onward chain. Externally the front garden provides the opportunity to create off street parking for a couple of vehicles subject to the necessary permissions being sought. The rear garden has a sunny aspect and again is a blank canvas for a buyer to landscape. The village of Stratton is located on the A367. Just 2.5 miles from Midsomer Norton, 5 miles from Shepton Mallet, 11 miles from Bath city centre and 16 miles to Bristol. The property offers easy access to open countryside and there is village pub just a two minute walk.