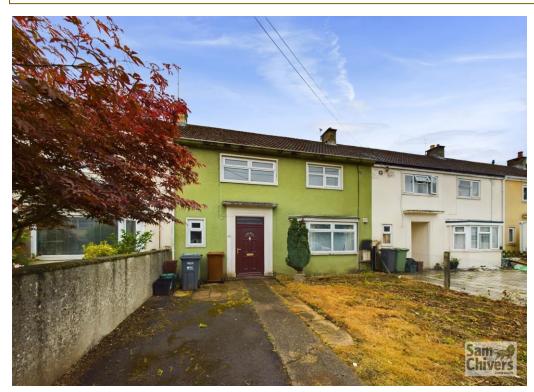

## 40 Bath View

Stratton-On-The-Fosse BA3 4RE

£210,000

- A three bedroom mid terrace home requiring updating
- Huge potential to modernised however a buyer sees fit
- Lounge and good size kitchen/dining room
- Three generous sized bedrooms and first floor bathroom
- Nice size garden requiring landscaping. Potential to create parking (STPP)
- Offered for sale with no onward chain

'If you are looking for a solid home offering a blank canvas to renovate and refurbish then this could be ideal project for you!' This three bedroom terraced home is situated in a village location and offers a prospective buyer a fantastic opportunity to update and renovate however they see fit. The accommodation offers an entrance lobby with door leading into the inner hallway and there is a door into a handy storage space/room. The property has a nice size lounge with gas fire and this leads into a nice size kitchen with under stairs cupboard. At the rear of the property there is a conservatory, a wc and stairs to the first floor. Upstairs there are three bedrooms all of which are a generous size and the main bathroom. The property has gas central heating and double glazing but does require full updating throughout. Offered for sale with no onward chain. Externally the front garden provides the opportunity to create off street parking for a couple of vehicles subject to the necessary permissions being sought. The rear garden has a sunny aspect and again is a blank canvas for a buyer to landscape. The village of Stratton is located on the A367. Just 2.5 miles from Midsomer Norton, 5 miles from Shepton Mallet, 11 miles from Bath city centre and 16 miles to Bristol. The property offers easy access to open countryside and there is village pub just a two minute walk.