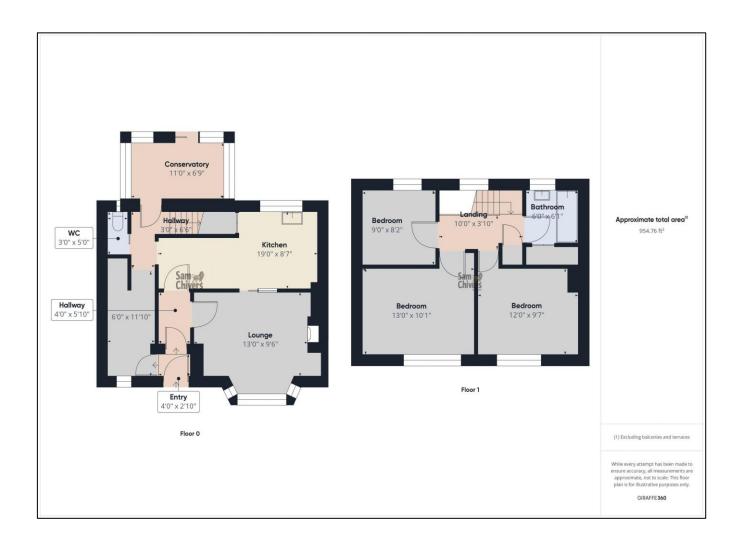

## 'If you are looking for a solid home offering a blank canvas to renovate and refurbish then this could be ideal project for you!'

This three bedroom terraced home is situated in a village location and offers a prospective buyer a fantastic opportunity to update and renovate however they see fit. The accommodation offers an entrance lobby with door leading into the inner hallway and there is a door into a handy storage space/room. The property has a nice size lounge with gas fire and this leads into a nice size kitchen with under stairs cupboard. At the rear of the property there is a conservatory, a wc and stairs to the first floor. Upstairs there are three bedrooms all of which are a generous size and the main bathroom. The property has gas central heating and double glazing but does require full updating throughout. Offered for sale with no onward chain.