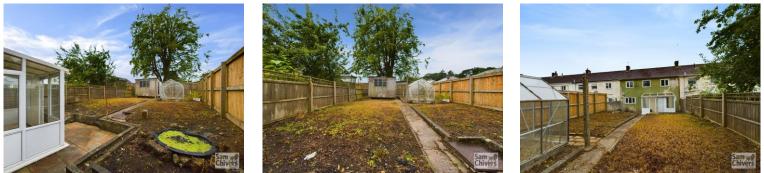

Externally the front garden provides the opportunity to create off street parking for a couple of vehicles subject to the necessary permissions being sought. The rear garden has a sunny aspect and again is a blank canvas for a buyer to landscape.