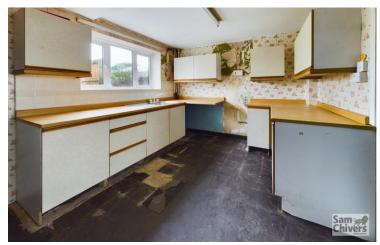

## 'If you are looking for a solid home offering a blank canvas to renovate and refurbish then this could be ideal project for you!'

This three bedroom terraced home is situated in a village location and offers a prospective buyer a fantastic opportunity to update and renovate however they see fit. The accommodation offers an entrance lobby with door leading into the inner hallway and there is a door into a handy storage space/room. The property has a nice size lounge with gas fire and this leads into a nice size kitchen with under stairs cupboard. At the rear of the property there is a conservatory, a wc and stairs to the first floor. Upstairs there are three bedrooms all of which are a generous size and the main bathroom. The property has gas central heating and double glazing but does require full updating throughout. Offered for sale with no onward chain.