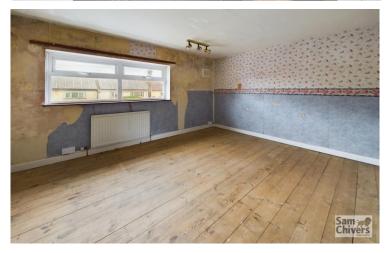

## 'If you are looking for a solid home offering a blank canvas to renovate and refurbish then this could be ideal project for you!'

This three bedroom terraced home is situated in a village location and offers a prospective buyer a fantastic opportunity to update and renovate however they see fit. The accommodation offers an entrance lobby with door leading into the inner hallway and there is a door into a handy storage space/room. The property has a nice size lounge with gas fire and this leads into a nice size kitchen with under stairs cupboard. At the rear of the property there is a conservatory, a wc and stairs to the first floor. Upstairs there are three bedrooms all of which are a generous size and the main bathroom. The property has gas central heating and double glazing but does require full updating throughout. Offered for sale with no onward chain.