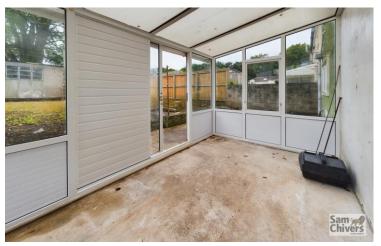

## 'If you are looking for a solid home offering a blank canvas to renovate and refurbish then this could be ideal project for you!'

This three bedroom terraced home is situated in a village location and offers a prospective buyer a fantastic opportunity to update and renovate however they see fit. The accommodation offers an entrance lobby with door leading into the inner hallway and there is a door into a handy storage space/room. The property has a nice size lounge with gas fire and this leads into a nice size kitchen with under stairs cupboard. At the rear of the property there is a conservatory, a wc and stairs to the first floor. Upstairs there are three bedrooms all of which are a generous size and the main bathroom. The property has gas central heating and double glazing but does require full updating throughout. Offered for sale with no onward chain.

Externally the front garden provides the opportunity to create off street parking for a couple of vehicles subject to the necessary permissions being sought. The rear garden has a sunny aspect and again is a blank canvas for a buyer to landscape.