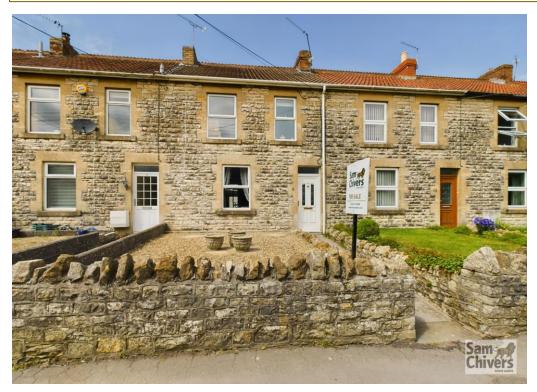

## 9 Alexandra Terrace

Ham Lane **BS39 7QP** 

£269,950

- A super two bedroom mid terrace home
- Spacious lounge/dining room with stairs to the first floor
- Light and bright kitchen and ground floor shower room
- Two first floor double bedrooms and family bathroom
- Garage and easy maintainable garden
- Excellent location for those needing to commute

'A super terraced cottage, immaculately and tastefully presented and with both a ground floor shower room and a first floor bathroom!' This two bedroom terraced cottage is one to be viewed to be fully appreciated, offering good size accommodation which enjoys a modern and contemporary finish throughout. As you enter the property there is a hallway which leads through into the open plan lounge/dining room which has been opened up to create a light and bright social space with attractive fireplaces and the stairs to the first floor. Double doors lead through to an attractive, recently fitted kitchen with velux windows and there is a ground floor shower room. On the first floor there are two large double bedrooms and the bathroom is now located on the first floor and is a very generous size. GCH and double glazing. Externally the property has a low maintenance front garden and pathway leading up to the front door. A shared vehicular access serves the terrace and leads to a garage with power supply and has been re-rendered. Beyond the garage is an easily maintainable, enclosed garden area, laid to paving and decorative stone. The property its handily placed, centrally within the village of Paulton and is within easy walking distance of all amenities including the shop and school. Within a few minutes walk open countryside can also be reached. For those looking for a greater range of services and amenities, the town of Midsomer Norton is approx 2 miles away and the cities of Bath and Bristol within daily commuting distance.