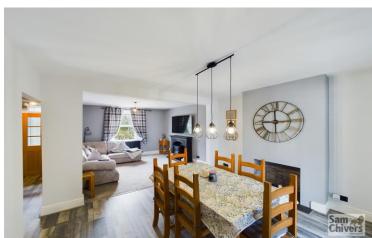

'A super terraced cottage, immaculately and tastefully presented and with both a ground floor shower room and a first floor bathroom!' This two bedroom terraced cottage is one to be viewed to be fully appreciated, offering good size accommodation which enjoys a modern and contemporary finish throughout. As you enter the property there is a hallway which leads through into the open plan lounge/dining room which has been opened up to create a light and bright social space with attractive fireplaces and the stairs to the first floor. Double doors lead through to an attractive, recently fitted kitchen with velux windows and there is a ground floor shower room. On the first floor there are two large double bedrooms and the bathroom is now located on the first floor and is a very generous size. GCH and double glazing. Externally the property has a low maintenance front garden and pathway leading up to the front door. A shared vehicular access serves the terrace and leads to a garage with power supply and has been re-rendered. Beyond the garage is an easily maintainable, enclosed garden area, laid to paving and decorative stone. The property its handily placed, centrally within the village of Paulton and is within easy walking distance of all amenities including the shop and school. Within a few minutes walk open countryside can also be reached. For those looking for a greater range of services and amenities, the town of Midsomer Norton is approx 2 miles away and the cities of Bath and Bristol within daily commuting distance.