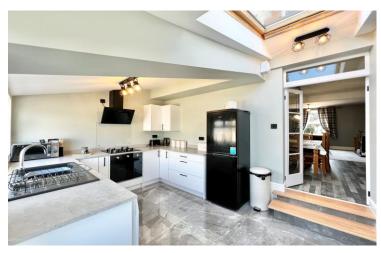

'A super terraced cottage, immaculately and tastefully presented and with both a ground floor shower room and a first floor bathroom!' This two bedroom terraced cottage is one to be viewed to be fully appreciated, offering good size accommodation which enjoys a modern and contemporary finish throughout. As you enter the property there is a hallway which leads through into the open plan lounge/dining room which has been opened up to create a light and bright social space with attractive fireplaces and the stairs to the first floor. Double doors lead through to an attractive, recently fitted kitchen with velux windows and there is a ground floor shower room. On the first floor there are two large double bedrooms and the bathroom is now located on the first floor and is a very generous size. GCH and double glazing. Externally the property has a low maintenance front garden and pathway leading up to the front door. A shared vehicular access serves the terrace and leads to a garage with power supply and has been re-rendered. Beyond the garage is an easily maintainable, enclosed garden area, laid to paving and decorative stone. The property its handily placed, centrally within the village of Paulton and is within easy walking distance of all amenities including the shop and school. Within a few minutes walk open countryside can also be reached. For those looking for a greater range of services and amenities, the town of Midsomer Norton is approx 2 miles away and the cities of Bath and Bristol within daily commuting distance.