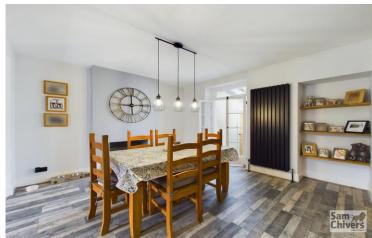

'A super terraced cottage, immaculately and tastefully presented and with both a ground floor shower room and a first floor bathroom!' This two bedroom terraced cottage is one to be viewed to be fully appreciated, offering good size accommodation which enjoys a modern and contemporary finish throughout. As you enter the property there is a hallway which leads through into the open plan lounge/dining room which has been opened up to create a light and bright social space with attractive fireplaces and the stairs to the first floor. Double doors lead through to an attractive, recently fitted kitchen with velux windows and there is a ground floor shower room. On the first floor there are two large double bedrooms and the bathroom is now located on the first floor and is a very generous size. GCH and double glazing. Externally the property has a low maintenance front garden and pathway leading up to the front door. A shared vehicular access serves the terrace and leads to a garage with power supply and has been re-rendered. Beyond the garage is an easily maintainable, enclosed garden area, laid to paving and decorative stone. The property its handily placed, centrally within the village of Paulton and is within easy walking distance of all amenities including the shop and school. Within a few minutes walk open countryside can also be reached. For those looking for a greater range of services and amenities, the town of Midsomer Norton is approx 2 miles away and the cities of Bath and Bristol within daily commuting distance.