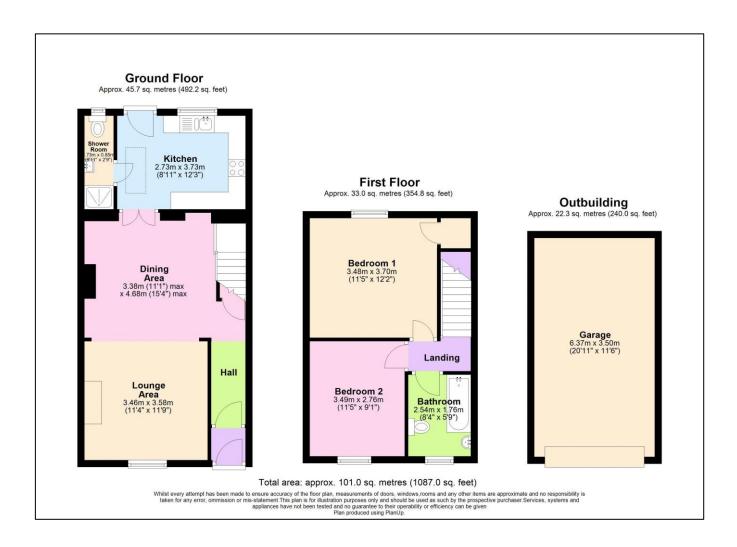

## 9 Alexandra Terrace

Ham Lane **BS39 7QP** 

£269,950

- A super two bedroom mid terrace home
- Spacious lounge/dining room with stairs to the first floor
- Light and bright kitchen and ground floor shower room
- Two first floor double bedrooms and family bathroom
- Garage and easy maintainable garden
- Excellent location for those needing to commute

'A super terraced cottage, immaculately and tastefully presented and with both a ground floor shower room and a first floor bathroom!' This two bedroom terraced cottage is one to be viewed to be fully appreciated, offering good size accommodation which enjoys a modern and contemporary finish throughout. As you enter the property there is a hallway which leads through into the open plan lounge/dining room which has been opened up to create a light and bright social space with attractive fireplaces and the stairs to the first floor. Double doors lead through to an attractive, recently fitted kitchen with velux windows and there is a ground floor shower room. On the first floor there are two large double bedrooms and the bathroom is now located on the first floor and is a very generous size. GCH and double glazing. Externally the property has a low maintenance front garden and pathway leading up to the front door. A shared vehicular access serves the terrace and leads to a garage with power supply and has been re-rendered. Beyond the garage is an easily maintainable, enclosed garden area, laid to paving and decorative stone. The property its handily placed, centrally within the village of Paulton and is within easy walking distance of all amenities including the shop and school. Within a few minutes walk open countryside can also be reached. For those looking for a greater range of services and amenities, the town of Midsomer Norton is approx 2 miles away and the cities of Bath and Bristol within daily commuting distance.