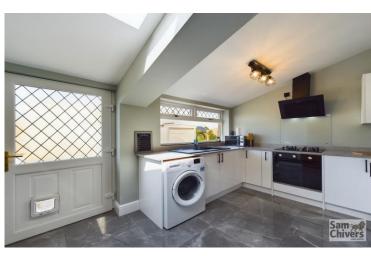

'A super terraced cottage, immaculately and tastefully presented and with both a ground floor shower room and a first floor bathroom!' This two bedroom terraced cottage is one to be viewed to be fully appreciated, offering good size accommodation which enjoys a modern and contemporary finish throughout. As you enter the property there is a hallway which leads through into the open plan lounge/dining room which has been opened up to create a light and bright social space with attractive fireplaces and the stairs to the first floor. Double doors lead through to an attractive, recently fitted kitchen with velux windows and there is a ground floor shower room. On the first floor there are two large double bedrooms and the bathroom is now located on the first floor and is a very generous size. GCH and double glazing. Externally the property has a low maintenance front garden and pathway leading up to the front door. A shared vehicular access serves the terrace and leads to a garage with power supply and has been re-rendered. Beyond the garage is an easily maintainable, enclosed garden area, laid to paving and decorative stone. The property its handily placed, centrally within the village of Paulton and is within easy walking distance of all amenities including the shop and school. Within a few minutes walk open countryside can also be reached. For those looking for a greater range of services and amenities, the town of Midsomer Norton is approx 2 miles away and the cities of Bath and Bristol within daily commuting distance.