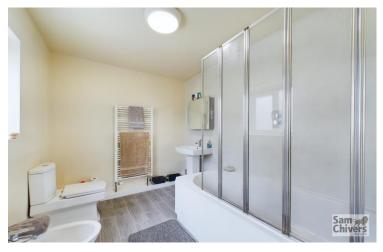

"A fully renovated natural stone detached house with double garage and large timber workshop, occupying an exntensive plot of approx. 0.3 acres".

The accommodation, which is arranged over two floors, provides on the ground floor, four bedrooms, the master bedroom boasts an ensuite bathroom. There is also a family bathroom with bath and separate shower. On the first floor is a spacious lounge with valley views and to the rear a feature kitchen dining room with a dual rural aspect and bi-fold doors opening onto an extremely private west facing decked patio. Separate utility room which houses the LPG gas boiler, providing domestic hot water and central heating to radiators, w.c. Full double glazing.