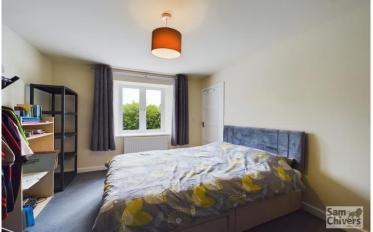

"A fully renovated natural stone detached house with double garage and large timber workshop, occupying an exntensive plot of approx. 0.3 acres".

The accommodation, which is arranged over two floors, provides on the ground floor, four bedrooms, the master bedroom boasts an ensuite bathroom. There is also a family bathroom with bath and separate shower. On the first floor is a spacious lounge with valley views and to the rear a feature kitchen dining room with a dual rural aspect and bi-fold doors opening onto an extremely private west facing decked patio. Separate utility room which houses the LPG gas boiler, providing domestic hot water and central heating to radiators, w.c. Full double glazing.