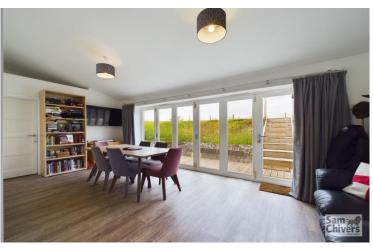

• Spacious lounge with valley views and feature kitchen dining room with bi-foold doors

- Four bedrooms, master ensuite bathroom and family bathroom
- The overall plot measure approx. 0.3 acres with a sunny private aspect
- Large double garage, approx. 400 square foot workshop and extensive private drive

"A fully renovated natural stone detached house with double garage and large timber workshop, occupying an exntensive plot of approx. 0.3 acres".

The accommodation, which is arranged over two floors, provides on the ground floor, four bedrooms, the master bedroom boasts an ensuite bathroom. There is also a family bathroom with bath and separate shower. On the first floor is a spacious lounge with valley views and to the rear a feature kitchen dining room with a dual rural aspect and bi-fold doors opening onto an extremely private west facing decked patio. Separate utility room which houses the LPG gas boiler, providing domestic hot water and central heating to radiators, w.c. Full double glazing.