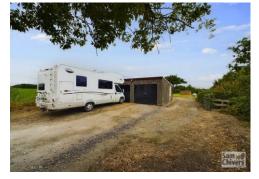

From the patio are timber steps lead to an extensive, level lawn garden which adjoins open fields and enjoys far reaching sunny views. From the lawn garden there is direct access to the private gated drive, a large double garage with power and lighting and approx. 400 square foot timber workshop with central heating, kitchenette and w.c. The driveway allows secure parking for several vehicles and more if required.