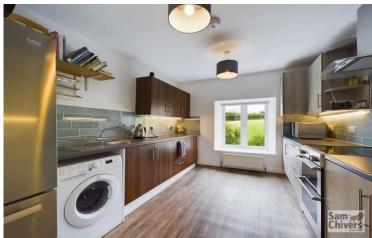

"A fully renovated natural stone detached house with double garage and large timber workshop, occupying an exntensive plot of approx. 0.3 acres".

The accommodation, which is arranged over two floors, provides on the ground floor, four bedrooms, the master bedroom boasts an ensuite bathroom. There is also a family bathroom with bath and separate shower. On the first floor is a spacious lounge with valley views and to the rear a feature kitchen dining room with a dual rural aspect and bi-fold doors opening onto an extremely private west facing decked patio. Separate utility room which houses the LPG gas boiler, providing domestic hot water and central heating to radiators, w.c. Full double glazing.