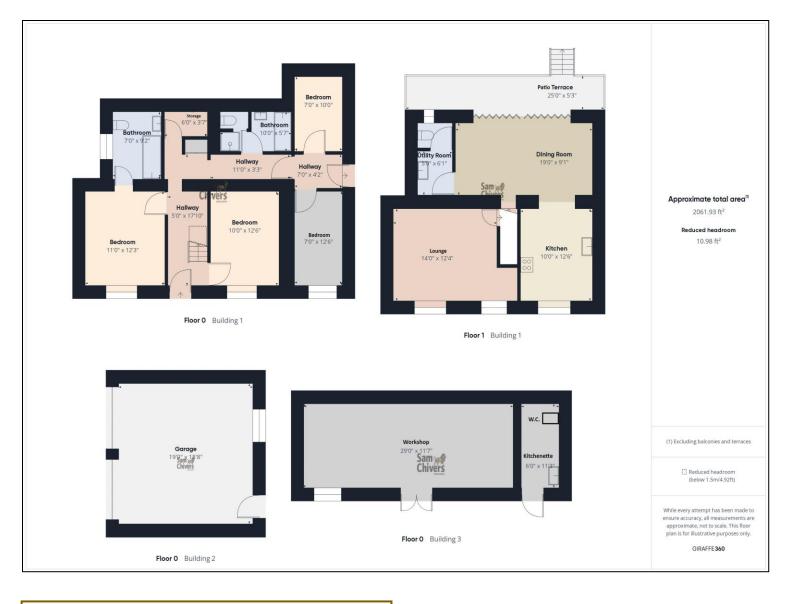

• Spacious lounge with valley views and feature kitchen dining room with bi-foold doors

- Four bedrooms, master ensuite bathroom and family bathroom
- The overall plot measure approx. 0.3 acres with a sunny private aspect
- Large double garage, approx. 400 square foot workshop and extensive private drive

"A fully renovated natural stone detached house with double garage and large timber workshop, occupying an exntensive plot of approx. 0.3 acres".

The accommodation, which is arranged over two floors, provides on the ground floor, four bedrooms, the master bedroom boasts an ensuite bathroom. There is also a family bathroom with bath and separate shower. On the first floor is a spacious lounge with valley views and to the rear a feature kitchen dining room with a dual rural aspect and bi-fold doors opening onto an extremely private west facing decked patio. Separate utility room which houses the LPG gas boiler, providing domestic hot water and central heating to radiators, w.c. Full double glazing.

From the patio are timber steps lead to an extensive, level lawn garden which adjoins open fields and enjoys far reaching sunny views. From the lawn garden there is direct access to the private gated drive, a large double garage with power and lighting and approx. 400 square foot timber workshop with central heating, kitchenette and w.c. The driveway allows secure parking for several vehicles and more if required.