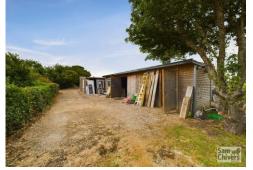

From the patio are timber steps lead to an extensive, level lawn garden which adjoins open fields and enjoys far reaching sunny views. From the lawn garden there is direct access to the private gated drive, a large double garage with power and lighting and approx. 400 square foot timber workshop with central heating, kitchenette and w.c. The driveway allows secure parking for several vehicles and more if required.