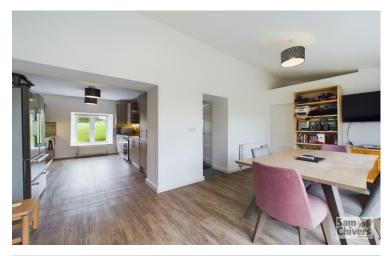

"A fully renovated natural stone detached house with double garage and large timber workshop, occupying an exntensive plot of approx. 0.3 acres".

The accommodation, which is arranged over two floors, provides on the ground floor, four bedrooms, the master bedroom boasts an ensuite bathroom. There is also a family bathroom with bath and separate shower. On the first floor is a spacious lounge with valley views and to the rear a feature kitchen dining room with a dual rural aspect and bi-fold doors opening onto an extremely private west facing decked patio. Separate utility room which houses the LPG gas boiler, providing domestic hot water and central heating to radiators, w.c. Full double glazing.