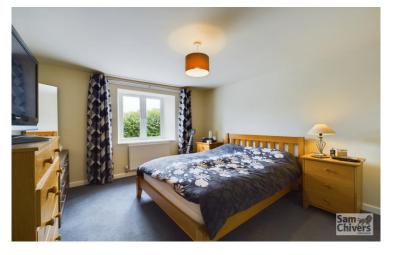

"A fully renovated natural stone detached house with double garage and large timber workshop, occupying an exntensive plot of approx. 0.3 acres".

The accommodation, which is arranged over two floors, provides on the ground floor, four bedrooms, the master bedroom boasts an ensuite bathroom. There is also a family bathroom with bath and separate shower. On the first floor is a spacious lounge with valley views and to the rear a feature kitchen dining room with a dual rural aspect and bi-fold doors opening onto an extremely private west facing decked patio. Separate utility room which houses the LPG gas boiler, providing domestic hot water and central heating to radiators, w.c. Full double glazing.