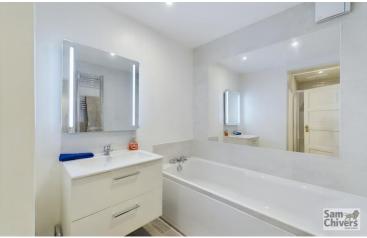

"A fully renovated natural stone detached house with double garage and large timber workshop, occupying an exntensive plot of approx. 0.3 acres".

The accommodation, which is arranged over two floors, provides on the ground floor, four bedrooms, the master bedroom boasts an ensuite bathroom. There is also a family bathroom with bath and separate shower. On the first floor is a spacious lounge with valley views and to the rear a feature kitchen dining room with a dual rural aspect and bi-fold doors opening onto an extremely private west facing decked patio. Separate utility room which houses the LPG gas boiler, providing domestic hot water and central heating to radiators, w.c. Full double glazing.