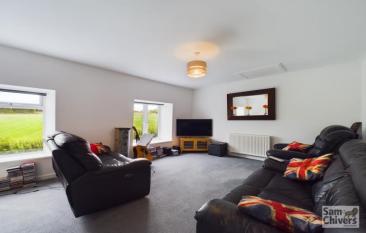

• Spacious lounge with valley views and feature kitchen dining room with bi-foold doors

- Four bedrooms, master ensuite bathroom and family bathroom
- The overall plot measure approx. 0.3 acres with a sunny private aspect
- Large double garage, approx. 400 square foot workshop and extensive private drive

"A fully renovated natural stone detached house with double garage and large timber workshop, occupying an exntensive plot of approx. 0.3 acres".

The accommodation, which is arranged over two floors, provides on the ground floor, four bedrooms, the master bedroom boasts an ensuite bathroom. There is also a family bathroom with bath and separate shower. On the first floor is a spacious lounge with valley views and to the rear a feature kitchen dining room with a dual rural aspect and bi-fold doors opening onto an extremely private west facing decked patio. Separate utility room which houses the LPG gas boiler, providing domestic hot water and central heating to radiators, w.c. Full double glazing.