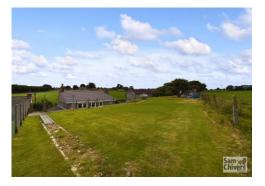

## Rock House Langleys Lane BA3 4DU

£575,000

• An exceptional detached natural stone house occupying a large rural plot with views

• Fully renovated inside and out, this property is sure to tick many boxes

• Spacious lounge with valley views and feature kitchen dining room with bi-foold doors

- Four bedrooms, master ensuite bathroom and family bathroom
- The overall plot measure approx. 0.3 acres with a sunny private aspect
- Large double garage, approx. 400 square foot workshop and extensive private drive

From the patio are timber steps lead to an extensive, level lawn garden which adjoins open fields and enjoys far reaching sunny views. From the lawn garden there is direct access to the private gated drive, a large double garage with power and lighting and approx. 400 square foot timber workshop with central heating, kitchenette and w.c. The driveway allows secure parking for several vehicles and more if required.