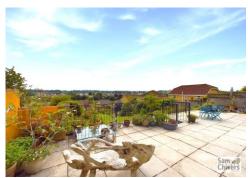

Fancy a room with a view? How how about a large impressive garden? This property enjoys super far reaching views AND the home office has the most fabulous outlook. If that's not enough to entice you to view, the property has been granted planning permission to alter and extend the accommodation on the first floor with emphasise on emulating the wonderful views the property appreciates! The accommodation is arranged over two floors, the lower ground floor boasts a lounge opening into a spacious dining room with patio doors (views). The kitchen breakfast room has a range of fitted base units, space for a table and views. This room connects well with the side entrance lobby and utility store. Further on this floor is a bedroom and ensuite bathroom. The ground floor comprises a large master bedroom with dressing area and door into study, both rooms enjoy panoramic views from this aspect. There are two further double bedrooms and a roomy family bathroom. Mains gas central heating and double glazing. Outside to front is private drive. Gated access to the side leads down to a large fully enclosed garden arranged over two levels with an extremely sunny patio terrace and steps down to an expansive lawn. From the patio there is a pathway leading to a cellar with power and lighting. The lawn is bordered by mature shrubs and flower borders. The property is situated just a short walk from Midsomer Norton Greenway. Bath city centre is 12.5 miles and Bristol 16.5 miles. The high street of Midsomer Norton and Tesco superstore are both a 15 minute walk.