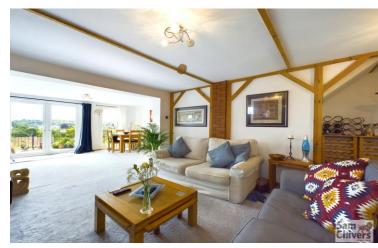

Fancy a room with a view? How how about a large impressive garden? This property enjoys super far reaching views AND the home office has the most fabulous outlook. If that's not enough to entice you to view, the property has been granted planning permission to alter and extend the accommodation on the first floor with emphasise on emulating the wonderful views the property appreciates! The accommodation is arranged over two floors, the lower ground floor boasts a lounge opening into a spacious dining room with patio doors (views). The kitchen breakfast room has a range of fitted base units, space for a table and views. This room connects well with the side entrance lobby and utility store. Further on this floor is a bedroom and ensuite bathroom. The ground floor comprises a large master bedroom with dressing area and door into study, both rooms enjoy panoramic views from this aspect. There are two further double bedrooms and a roomy family bathroom. Mains gas central heating and double glazing. Outside to front is private drive. Gated access to the side leads down to a large fully enclosed garden arranged over two levels with an extremely sunny patio terrace and steps down to an expansive lawn. From the patio there is a pathway leading to a cellar with power and lighting. The lawn is bordered by mature shrubs and flower borders. The property is situated just a short walk from Midsomer Norton Greenway. Bath city centre is 12.5 miles and Bristol 16.5 miles. The high street of Midsomer Norton and Tesco superstore are both a 15 minute walk.