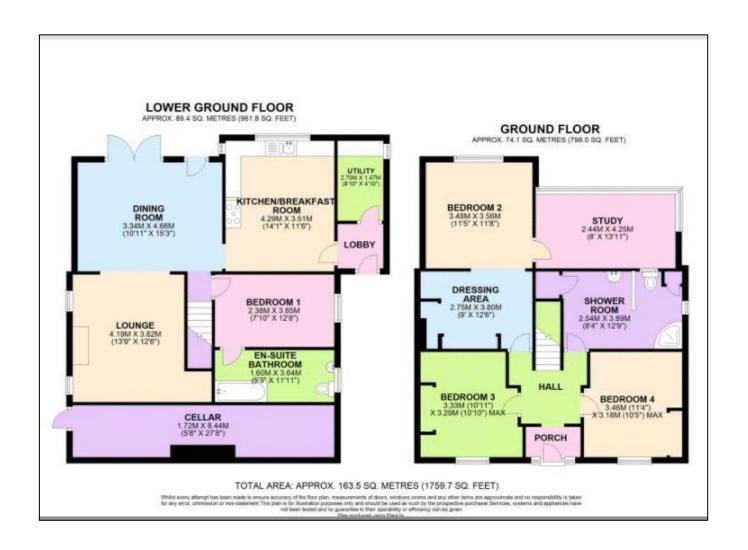

Fancy a room with a view? How how about a large impressive garden? This property enjoys super far reaching views AND the home office has the most fabulous outlook. If that's not enough to entice you to view, the property has been granted planning permission to alter and extend the accommodation on the first floor with emphasise on emulating the wonderful views the property appreciates! The accommodation is arranged over two floors, the lower ground floor boasts a lounge opening into a spacious dining room with patio doors (views). The kitchen breakfast room has a range of fitted base units, space for a table and views. This room connects well with the side entrance lobby and utility store. Further on this floor is a bedroom and ensuite bathroom. The ground floor comprises a large master bedroom with dressing area and door into study, both rooms enjoy panoramic views from this aspect. There are two further double bedrooms and a roomy family bathroom. Mains gas central heating and double glazing. Outside to front is private drive. Gated access to the side leads down to a large fully enclosed garden arranged over two levels with an extremely sunny patio terrace and steps down to an expansive lawn. From the patio there is a pathway leading to a cellar with power and lighting. The lawn is bordered by mature shrubs and flower borders. The property is situated just a short walk from Midsomer Norton Greenway. Bath city centre is 12.5 miles and Bristol 16.5 miles. The high street of Midsomer Norton and Tesco superstore are both a 15 minute walk.