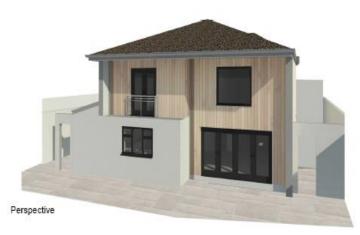

## **Mooncroft**

West Road BA3 2TD

£459,950

- A home office with stunning views
- Large impressive garden
- Planning permission to extend
- Four bedrooms, one with an ensuite bathroom, further family bathroom
- Private driveway parking, large and fully enclosed, private south facing rear garden
- Close to Greenway

Fancy a room with a view? How how about a large impressive garden? This property enjoys super far reaching views AND the home office has the most fabulous outlook. If that's not enough to entice you to view, the property has been granted planning permission to alter and extend the accommodation on the first floor with emphasise on emulating the wonderful views the property appreciates! The accommodation is arranged over two floors, the lower ground floor boasts a lounge opening into a spacious dining room with patio doors (views). The kitchen breakfast room has a range of fitted base units, space for a table and views. This room connects well with the side entrance lobby and utility store. Further on this floor is a bedroom and ensuite bathroom. The ground floor comprises a large master bedroom with dressing area and door into study, both rooms enjoy panoramic views from this aspect. There are two further double bedrooms and a roomy family bathroom. Mains gas central heating and double glazing. Outside to front is private drive. Gated access to the side leads down to a large fully enclosed garden arranged over two levels with an extremely sunny patio terrace and steps down to an expansive lawn. From the patio there is a pathway leading to a cellar with power and lighting. The lawn is bordered by mature shrubs and flower borders. The property is situated just a short walk from Midsomer Norton Greenway. Bath city centre is 12.5 miles and Bristol 16.5 miles. The high street of Midsomer Norton and Tesco superstore are both a 15 minute walk.