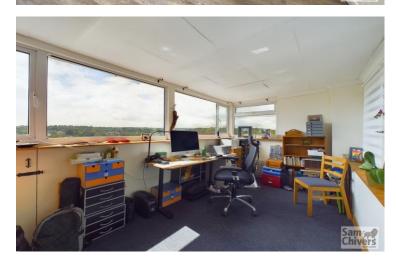

## **Mooncroft**

West Road BA3 2TD

£459,950

- A home office with stunning views
- Large impressive garden
- Planning permission to extend
- Four bedrooms, one with an ensuite bathroom, further family bathroom
- Private driveway parking, large and fully enclosed, private south facing rear garden
- Close to Greenway

Fancy a room with a view? How how about a large impressive garden? This property enjoys super far reaching views AND the home office has the most fabulous outlook. If that's not enough to entice you to view, the property has been granted planning permission to alter and extend the accommodation on the first floor with emphasise on emulating the wonderful views the property appreciates! The accommodation is arranged over two floors, the lower ground floor boasts a lounge opening into a spacious dining room with patio doors (views). The kitchen breakfast room has a range of fitted base units, space for a table and views. This room connects well with the side entrance lobby and utility store. Further on this floor is a bedroom and ensuite bathroom. The ground floor comprises a large master bedroom with dressing area and door into study, both rooms enjoy panoramic views from this aspect. There are two further double bedrooms and a roomy family bathroom. Mains gas central heating and double glazing. Outside to front is private drive. Gated access to the side leads down to a large fully enclosed garden arranged over two levels with an extremely sunny patio terrace and steps down to an expansive lawn. From the patio there is a pathway leading to a cellar with power and lighting. The lawn is bordered by mature shrubs and flower borders. The property is situated just a short walk from Midsomer Norton Greenway. Bath city centre is 12.5 miles and Bristol 16.5 miles. The high street of Midsomer Norton and Tesco superstore are both a 15 minute walk.