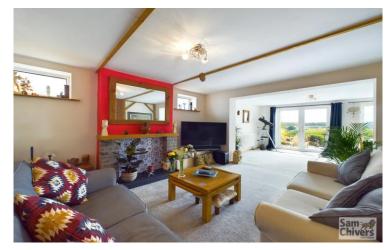

Fancy a room with a view? How how about a large impressive garden? This property enjoys super far reaching views AND the home office has the most fabulous outlook. If that's not enough to entice you to view, the property has been granted planning permission to alter and extend the accommodation on the first floor with emphasise on emulating the wonderful views the property appreciates! The accommodation is arranged over two floors, the lower ground floor boasts a lounge opening into a spacious dining room with patio doors (views). The kitchen breakfast room has a range of fitted base units, space for a table and views. This room connects well with the side entrance lobby and utility store. Further on this floor is a bedroom and ensuite bathroom. The ground floor comprises a large master bedroom with dressing area and door into study, both rooms enjoy panoramic views from this aspect. There are two further double bedrooms and a roomy family bathroom. Mains gas central heating and double glazing. Outside to front is private drive. Gated access to the side leads down to a large fully enclosed garden arranged over two levels with an extremely sunny patio terrace and steps down to an expansive lawn. From the patio there is a pathway leading to a cellar with power and lighting. The lawn is bordered by mature shrubs and flower borders. The property is situated just a short walk from Midsomer Norton Greenway. Bath city centre is 12.5 miles and Bristol 16.5 miles. The high street of Midsomer Norton and Tesco superstore are both a 15 minute walk.