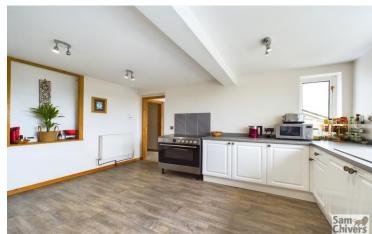

Fancy a room with a view? How how about a large impressive garden? This property enjoys super far reaching views AND the home office has the most fabulous outlook. If that's not enough to entice you to view, the property has been granted planning permission to alter and extend the accommodation on the first floor with emphasise on emulating the wonderful views the property appreciates! The accommodation is arranged over two floors, the lower ground floor boasts a lounge opening into a spacious dining room with patio doors (views). The kitchen breakfast room has a range of fitted base units, space for a table and views. This room connects well with the side entrance lobby and utility store. Further on this floor is a bedroom and ensuite bathroom. The ground floor comprises a large master bedroom with dressing area and door into study, both rooms enjoy panoramic views from this aspect. There are two further double bedrooms and a roomy family bathroom. Mains gas central heating and double glazing. Outside to front is private drive. Gated access to the side leads down to a large fully enclosed garden arranged over two levels with an extremely sunny patio terrace and steps down to an expansive lawn. From the patio there is a pathway leading to a cellar with power and lighting. The lawn is bordered by mature shrubs and flower borders. The property is situated just a short walk from Midsomer Norton Greenway. Bath city centre is 12.5 miles and Bristol 16.5 miles. The high street of Midsomer Norton and Tesco superstore are both a 15 minute walk.