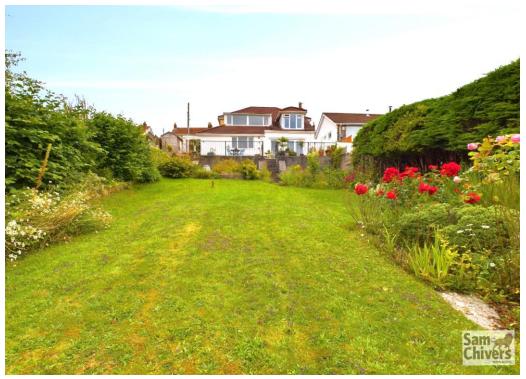

Fancy a room with a view? How how about a large impressive garden? This property enjoys super far reaching views AND the home office has the most fabulous outlook. If that's not enough to entice you to view, the property has been granted planning permission to alter and extend the accommodation on the first floor with emphasise on emulating the wonderful views the property appreciates! The accommodation is arranged over two floors, the lower ground floor boasts a lounge opening into a spacious dining room with patio doors (views). The kitchen breakfast room has a range of fitted base units, space for a table and views. This room connects well with the side entrance lobby and utility store. Further on this floor is a bedroom and ensuite bathroom. The ground floor comprises a large master bedroom with dressing area and door into study, both rooms enjoy panoramic views from this aspect. There are two further double bedrooms and a roomy family bathroom. Mains gas central heating and double glazing. Outside to front is private drive. Gated access to the side leads down to a large fully enclosed garden arranged over two levels with an extremely sunny patio terrace and steps down to an expansive lawn. From the patio there is a pathway leading to a cellar with power and lighting. The lawn is bordered by mature shrubs and flower borders. The property is situated just a short walk from Midsomer Norton Greenway. Bath city centre is 12.5 miles and Bristol 16.5 miles. The high street of Midsomer Norton and Tesco superstore are both a 15 minute walk.