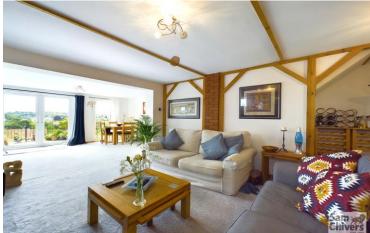

TELEPHONE 01761 411020

EMAIL sales@samchiversproperty.co.uk Mooncroft West Road BA3 2TD £470,000

• A substantial, mature detached property with large garden and panoramic views!

• Sapcious lounge dining room with patio doors with views, opening onto the patio

• Private driveway parking, large and fully enclosed, private south facing rear garden

"A substantial detached property which enjoys a large garden and impressive, far-reaching views".

The accommodation is arranged over two floors, the lower ground floor boasts a lounge opening into a spacious dining room with patio doors (views). The kitchen breakfast room has a range of fitted base units, space for a table and views. This room connects well with the side entrnace lobby and utility store. Further on this floor is a bedroom and ensuite bathroom. The ground floor comprises a large master bedroom with dressing area and door into study, both rooms enjoy panoramic views from this aspect. There are two further double bedrooms and a roomy family bathroom. Mains gas central heating and double glazing. Outside to front is private drive. Gated access to the side leads down to a large fully enclosed garden arranged over two levels with an extremely sunny patio terrace and steps down to an expansive lawn. From the patio there is a pathway leading to a cellar with power and lighting. The lawn is bordered by mature shrubs and flower borders.