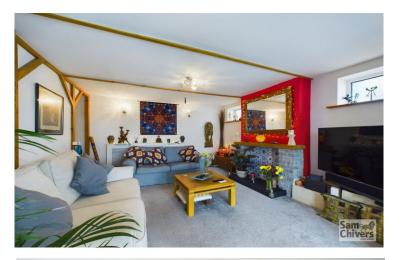

• Private driveway parking, large and fully enclosed, private south facing rear garden

"A substantial detached property which enjoys a large garden and impressive, far-reaching views".

The accommodation is arranged over two floors, the lower ground floor boasts a lounge opening into a spacious dining room with patio doors (views). The kitchen breakfast room has a range of fitted base units, space for a table and views. This room connects well with the side entrnace lobby and utility store. Further on this floor is a bedroom and ensuite bathroom. The ground floor comprises a large master bedroom with dressing area and door into study, both rooms enjoy panoramic views from this aspect. There are two further double bedrooms and a roomy family bathroom. Mains gas central heating and double glazing. Outside to front is private drive. Gated access to the side leads down to a large fully enclosed garden arranged over two levels with an extremely sunny patio terrace and steps down to an expansive lawn. From the patio there is a pathway leading to a cellar with power and lighting. The lawn is bordered by mature shrubs and flower borders.