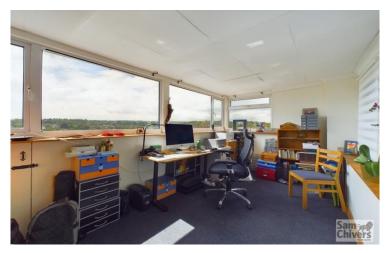

• A light and airy fitted kitchhen breakfast with views, side entrance lobby and utility room

• Four bedrooms, all double bedrooms, one with an ensuite bathroom, further family bathroom

• Study with panoramic views, mains gas central heating and double glazing

• Private driveway parking, large and fully enclosed, private south facing rear garden

"A substantial detached property which enjoys a large garden and impressive, far-reaching views".

The accommodation is arranged over two floors, the lower ground floor boasts a lounge opening into a spacious dining room with patio doors (views). The kitchen breakfast room has a range of fitted base units, space for a table and views. This room connects well with the side entrnace lobby and utility store. Further on this floor is a bedroom and ensuite bathroom. The ground floor comprises a large master bedroom with dressing area and door into study, both rooms enjoy panoramic views from this aspect. There are two further double bedrooms and a roomy family bathroom. Mains gas central heating and double glazing. Outside to front is private drive. Gated access to the side leads down to a large fully enclosed garden arranged over two levels with an extremely sunny patio terrace and steps down to an expansive lawn. From the patio there is a pathway leading to a cellar with power and lighting. The lawn is bordered by mature shrubs and flower borders.