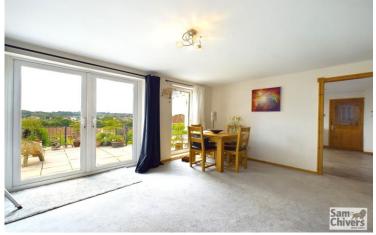

• Private driveway parking, large and fully enclosed, private south facing rear garden

"A substantial detached property which enjoys a large garden and impressive, far-reaching views".

The accommodation is arranged over two floors, the lower ground floor boasts a lounge opening into a spacious dining room with patio doors (views). The kitchen breakfast room has a range of fitted base units, space for a table and views. This room connects well with the side entrnace lobby and utility store. Further on this floor is a bedroom and ensuite bathroom. The ground floor comprises a large master bedroom with dressing area and door into study, both rooms enjoy panoramic views from this aspect. There are two further double bedrooms and a roomy family bathroom. Mains gas central heating and double glazing. Outside to front is private drive. Gated access to the side leads down to a large fully enclosed garden arranged over two levels with an extremely sunny patio terrace and steps down to an expansive lawn. From the patio there is a pathway leading to a cellar with power and lighting. The lawn is bordered by mature shrubs and flower borders.