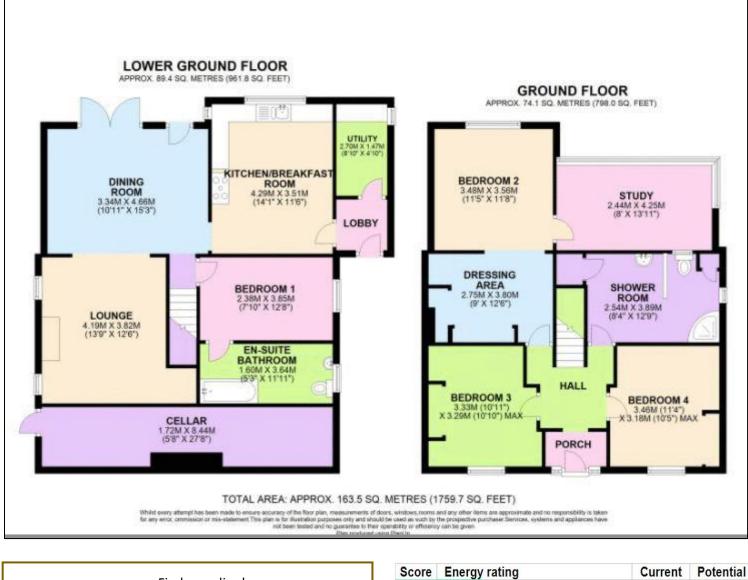

TELEPHONE 01761 411020

EMAIL sales@samchiversproperty.co.uk Mooncroft West Road BA3 2TD £470,000

• A substantial, mature detached property with large garden and panoramic views!

• Sapcious lounge dining room with patio doors with views, opening onto the patio

• A light and airy fitted kitchhen breakfast with views, side entrance lobby and utility room

• Four bedrooms, all double bedrooms, one with an ensuite bathroom, further family bathroom

• Study with panoramic views, mains gas central heating and double glazing

• Private driveway parking, large and fully enclosed, private south facing rear garden

"A substantial detached property which enjoys a large garden and impressive, far-reaching views".

The accommodation is arranged over two floors, the lower ground floor boasts a lounge opening into a spacious dining room with patio doors (views). The kitchen breakfast room has a range of fitted base units, space for a table and views. This room connects well with the side entrnace lobby and utility store. Further on this floor is a bedroom and ensuite bathroom. The ground floor comprises a large master bedroom with dressing area and door into study, both rooms enjoy panoramic views from this aspect. There are two further double bedrooms and a roomy family bathroom. Mains gas central heating and double glazing. Outside to front is private drive. Gated access to the side leads down to a large fully enclosed garden arranged over two levels with an extremely sunny patio terrace and steps down to an expansive lawn. From the patio there is a pathway leading to a cellar with power and lighting. The lawn is bordered by mature shrubs and flower borders.