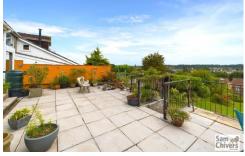

• Private driveway parking, large and fully enclosed, private south facing rear garden

"A substantial detached property which enjoys a large garden and impressive, far-reaching views".

The accommodation is arranged over two floors, the lower ground floor boasts a lounge opening into a spacious dining room with patio doors (views). The kitchen breakfast room has a range of fitted base units, space for a table and views. This room connects well with the side entrnace lobby and utility store. Further on this floor is a bedroom and ensuite bathroom. The ground floor comprises a large master bedroom with dressing area and door into study, both rooms enjoy panoramic views from this aspect. There are two further double bedrooms and a roomy family bathroom. Mains gas central heating and double glazing. Outside to front is private drive. Gated access to the side leads down to a large fully enclosed garden arranged over two levels with an extremely sunny patio terrace and steps down to an expansive lawn. From the patio there is a pathway leading to a cellar with power and lighting. The lawn is bordered by mature shrubs and flower borders.