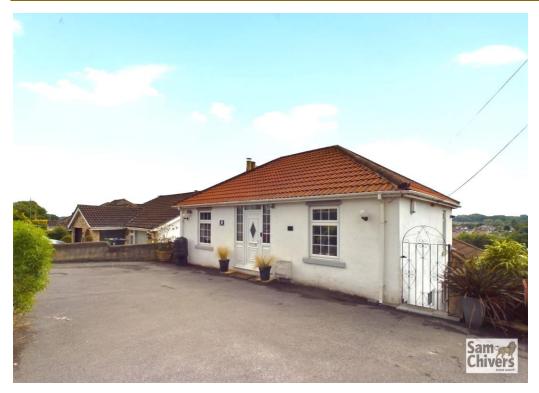

TELEPHONE 01761 411020

EMAIL sales@samchiversproperty.co.uk Mooncroft West Road BA3 2TD £470,000

• A substantial, mature detached property with large garden and panoramic views!

• Sapcious lounge dining room with patio doors with views, opening onto the patio

• Private driveway parking, large and fully enclosed, private south facing rear garden

"A substantial detached property which enjoys a large garden and impressive, far-reaching views".

The accommodation is arranged over two floors, the lower ground floor boasts a lounge opening into a spacious dining room with patio doors (views). The kitchen breakfast room has a range of fitted base units, space for a table and views. This room connects well with the side entrnace lobby and utility store. Further on this floor is a bedroom and ensuite bathroom. The ground floor comprises a large master bedroom with dressing area and door into study, both rooms enjoy panoramic views from this aspect. There are two further double bedrooms and a roomy family bathroom. Mains gas central heating and double glazing. Outside to front is private drive. Gated access to the side leads down to a large fully enclosed garden arranged over two levels with an extremely sunny patio terrace and steps down to an expansive lawn. From the patio there is a pathway leading to a cellar with power and lighting. The lawn is bordered by mature shrubs and flower borders.