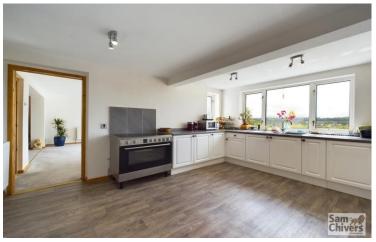

• A light and airy fitted kitchhen breakfast with views, side entrance lobby and utility room

• Four bedrooms, all double bedrooms, one with an ensuite bathroom, further family bathroom

• Study with panoramic views, mains gas central heating and double glazing

• Private driveway parking, large and fully enclosed, private south facing rear garden

"A substantial detached property which enjoys a large garden and impressive, far-reaching views".

The accommodation is arranged over two floors, the lower ground floor boasts a lounge opening into a spacious dining room with patio doors (views). The kitchen breakfast room has a range of fitted base units, space for a table and views. This room connects well with the side entrnace lobby and utility store. Further on this floor is a bedroom and ensuite bathroom. The ground floor comprises a large master bedroom with dressing area and door into study, both rooms enjoy panoramic views from this aspect. There are two further double bedrooms and a roomy family bathroom. Mains gas central heating and double glazing. Outside to front is private drive. Gated access to the side leads down to a large fully enclosed garden arranged over two levels with an extremely sunny patio terrace and steps down to an expansive lawn. From the patio there is a pathway leading to a cellar with power and lighting. The lawn is bordered by mature shrubs and flower borders.