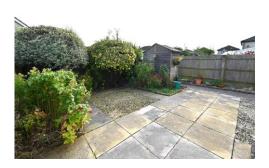

The front of the property provides a manageable garden with shrubs and borders. At the rear the garden is fully enclosed and is predominantly laid to paving with a timber garden shed and a rear access gate which leads out to a single garage in a block. On street parking is also readily available. T