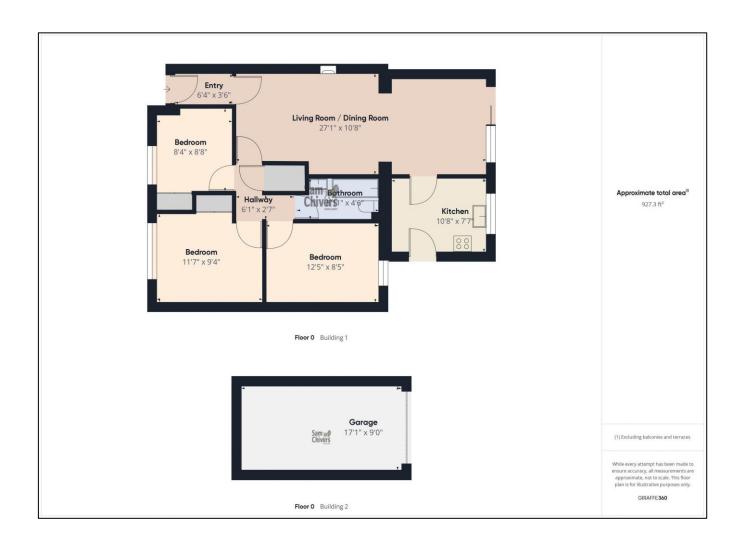

'A heavily extended three bedroom terraced bungalow in a sought after position within the village of Timsbury, within walking distance of amenities and surgery!'

This three bedroom mid terrace bungalow offers more than first meets the eye having been extended to the rear to create a good sized living accommodation. The accommodation comprises entrance hall with doorway leading into a large lounge/dining room with doors opening onto the garden. There is a well fitted kitchen which could potentially be opened up to the dining room and there is a single door out to the garden. The bungalow has three generous sized bedrooms plus a bathroom. The property has electric heating and is double glazed. Offered for sale with no onward chain.