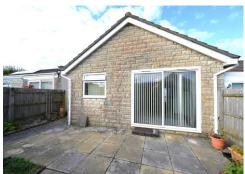

The front of the property provides a manageable garden with shrubs and borders. At the rear the garden is fully enclosed and is predominantly laid to paving with a timber garden shed and a rear access gate which leads out to a single garage in a block. On street parking is also readily available. T