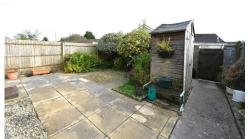

The front of the property provides a manageable garden with shrubs and borders. At the rear the garden is fully enclosed and is predominantly laid to paving with a timber garden shed and a rear access gate which leads out to a single garage in a block. On street parking is also readily available. T