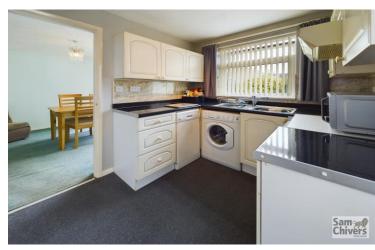

'A heavily extended three bedroom terraced bungalow in a sought after position within the village of Timsbury, within walking distance of amenities and surgery!'

This three bedroom mid terrace bungalow offers more than first meets the eye having been extended to the rear to create a good sized living accommodation. The accommodation comprises entrance hall with doorway leading into a large lounge/dining room with doors opening onto the garden. There is a well fitted kitchen which could potentially be opened up to the dining room and there is a single door out to the garden. The bungalow has three generous sized bedrooms plus a bathroom. The property has electric heating and is double glazed. Offered for sale with no onward chain.