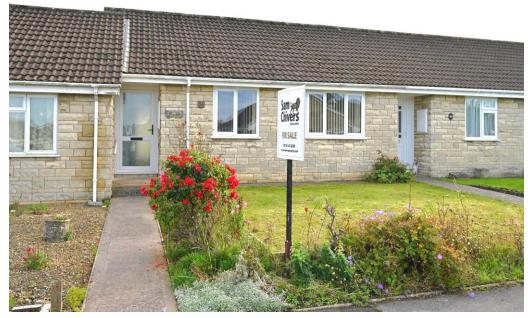

## 34 St. Marys Close

Timsbury BA2 0HX

£269,950

- A three bedroom terraced bungalow in a popular village setting
- Walking distance of village amenities including the doctors surgery close by
- Spacious lounge/dining room and separate kitchen
- Three well proportioned bedrooms and bathroom
- Rear garden and a garage in nearby block
- Offered for sale with no onward chain

'A heavily extended three bedroom terraced bungalow in a sought after position within the village of Timsbury, within walking distance of amenities and surgery!'

This three bedroom mid terrace bungalow offers more than first meets the eye having been extended to the rear to create a good sized living accommodation. The accommodation comprises entrance hall with doorway leading into a large lounge/dining room with doors opening onto the garden. There is a well fitted kitchen which could potentially be opened up to the dining room and there is a single door out to the garden. The bungalow has three generous sized bedrooms plus a bathroom. The property has electric heating and is double glazed. Offered for sale with no onward chain.