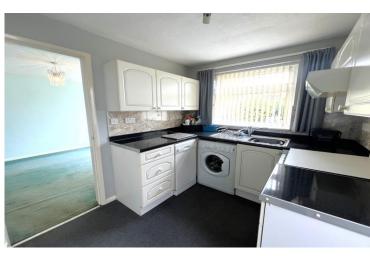

'A heavily extended three bedroom terraced bungalow in a sought after position within the village of Timsbury, within walking distance of amenities and surgery!'

This three bedroom mid terrace bungalow offers more than first meets the eye having been extended to the rear to create a good sized living accommodation. The accommodation comprises entrance hall with doorway leading into a large lounge/dining room with doors opening onto the garden. There is a well fitted kitchen which could potentially be opened up to the dining room and there is a single door out to the garden. The bungalow has three generous sized bedrooms plus a bathroom. The property has electric heating and is double glazed. Offered for sale with no onward chain.