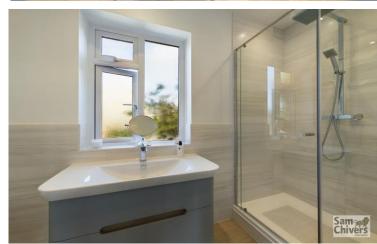

'A mature detached bungalow which enjoys a good size private plot with access to an expansive private drive and attached garage.'

The accommodation which is presented in excellent order, comprises an entrance hallway with attractive solid oak parquet floor. Sitting room with solid oak flooring and a log burner ad the lounge opens into a large conservatory which works very well as a dining room. A feature fitted kitchen breakfast room enjoys a sunny dual aspect and there is a handy utility porch adjoining. There are three double bedrooms with the master bedroom and an en suite shower room. Family bathroom with shower over bath, both the bathroom and en suite have been updated in 2023. Ladder to large open loft space, the main roof was replaced in 2020. Gas ch and full double glazing.