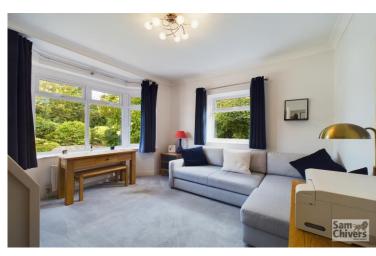

'A mature detached bungalow which enjoys a good size private plot with access to an expansive private drive and attached garage.'

The accommodation which is presented in excellent order, comprises an entrance hallway with attractive solid oak parquet floor. Sitting room with solid oak flooring and a log burner ad the lounge opens into a large conservatory which works very well as a dining room. A feature fitted kitchen breakfast room enjoys a sunny dual aspect and there is a handy utility porch adjoining. There are three double bedrooms with the master bedroom and an en suite shower room. Family bathroom with shower over bath, both the bathroom and en suite have been updated in 2023. Ladder to large open loft space, the main roof was replaced in 2020. Gas ch and full double glazing.