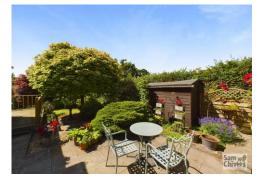

Outside to front there is an expansive private drive for several cars and an attached garage. There is a well stocked flower bed and mature boundary hedging providing a great deal of privacy. Gated access to both sides of the property lead into a fully enclosed feature garden which enjoys a sunny private aspect. This property possesses a wonderful garden which is an absolute delight, appreciating an extremely private southerly aspect and comprises sweeping lawns, mature well stocked flower beds and borders, a concealed vegetable plot area with greenhouse and shed. Very private courtyard patio area having a south westerly aspect.