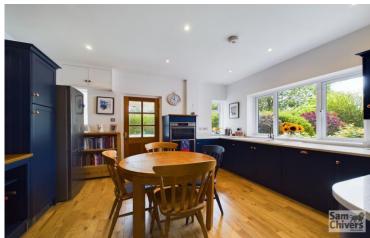

'A mature detached bungalow which enjoys a good size private plot with access to an expansive private drive and attached garage.'

The accommodation which is presented in excellent order, comprises an entrance hallway with attractive solid oak parquet floor. Sitting room with solid oak flooring and a log burner ad the lounge opens into a large conservatory which works very well as a dining room. A feature fitted kitchen breakfast room enjoys a sunny dual aspect and there is a handy utility porch adjoining. There are three double bedrooms with the master bedroom and an en suite shower room. Family bathroom with shower over bath, both the bathroom and en suite have been updated in 2023. Ladder to large open loft space, the main roof was replaced in 2020. Gas ch and full double glazing.