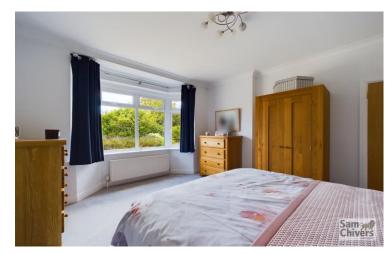

'A mature detached bungalow which enjoys a good size private plot with access to an expansive private drive and attached garage.'

The accommodation which is presented in excellent order, comprises an entrance hallway with attractive solid oak parquet floor. Sitting room with solid oak flooring and a log burner ad the lounge opens into a large conservatory which works very well as a dining room. A feature fitted kitchen breakfast room enjoys a sunny dual aspect and there is a handy utility porch adjoining. There are three double bedrooms with the master bedroom and an en suite shower room. Family bathroom with shower over bath, both the bathroom and en suite have been updated in 2023. Ladder to large open loft space, the main roof was replaced in 2020. Gas ch and full double glazing.