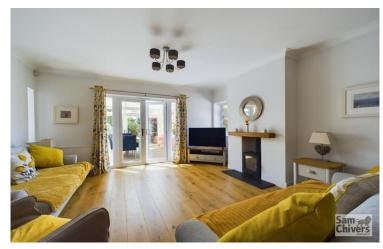

'A mature detached bungalow which enjoys a good size private plot with access to an expansive private drive and attached garage.'

The accommodation which is presented in excellent order, comprises an entrance hallway with attractive solid oak parquet floor. Sitting room with solid oak flooring and a log burner ad the lounge opens into a large conservatory which works very well as a dining room. A feature fitted kitchen breakfast room enjoys a sunny dual aspect and there is a handy utility porch adjoining. There are three double bedrooms with the master bedroom and an en suite shower room. Family bathroom with shower over bath, both the bathroom and en suite have been updated in 2023. Ladder to large open loft space, the main roof was replaced in 2020. Gas ch and full double glazing.