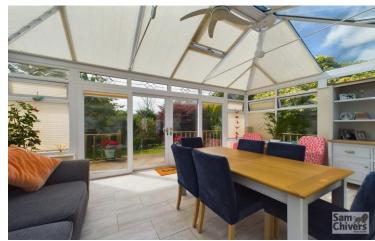

'A mature detached bungalow which enjoys a good size private plot with access to an expansive private drive and attached garage.'

The accommodation which is presented in excellent order, comprises an entrance hallway with attractive solid oak parquet floor. Sitting room with solid oak flooring and a log burner ad the lounge opens into a large conservatory which works very well as a dining room. A feature fitted kitchen breakfast room enjoys a sunny dual aspect and there is a handy utility porch adjoining. There are three double bedrooms with the master bedroom and an en suite shower room. Family bathroom with shower over bath, both the bathroom and en suite have been updated in 2023. Ladder to large open loft space, the main roof was replaced in 2020. Gas ch and full double glazing.