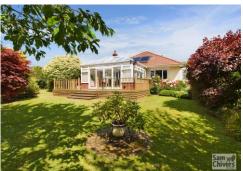

Outside to front there is an expansive private drive for several cars and an attached garage. There is a well stocked flower bed and mature boundary hedging providing a great deal of privacy. Gated access to both sides of the property lead into a fully enclosed feature garden which enjoys a sunny private aspect. This property possesses a wonderful garden which is an absolute delight, appreciating an extremely private southerly aspect and comprises sweeping lawns, mature well stocked flower beds and borders, a concealed vegetable plot area with greenhouse and shed. Very private courtyard patio area having a south westerly aspect.