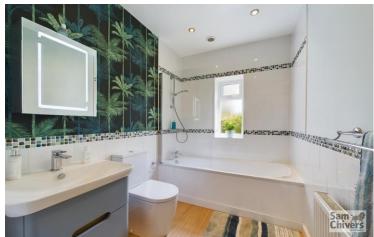

'A mature detached bungalow which enjoys a good size private plot with access to an expansive private drive and attached garage.'

The accommodation which is presented in excellent order, comprises an entrance hallway with attractive solid oak parquet floor. Sitting room with solid oak flooring and a log burner ad the lounge opens into a large conservatory which works very well as a dining room. A feature fitted kitchen breakfast room enjoys a sunny dual aspect and there is a handy utility porch adjoining. There are three double bedrooms with the master bedroom and an en suite shower room. Family bathroom with shower over bath, both the bathroom and en suite have been updated in 2023. Ladder to large open loft space, the main roof was replaced in 2020. Gas ch and full double glazing.