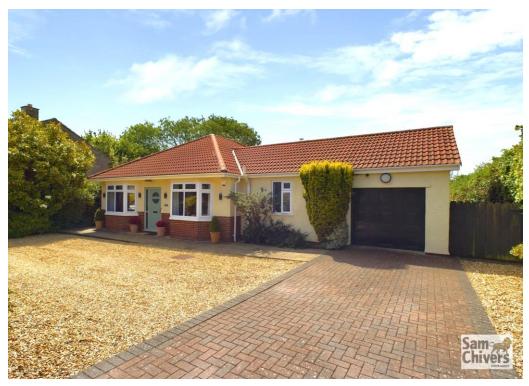

## **101 Welton Grove**

Midsomer Norton BA3 2TT

£495,000

- A substantial detached bungalow enjoying an approx. 1/4 acre plot
- Lounge with log burner opening into a large conservatory onto garden
- Feature fitted kitchen breakfast room and utility porch
- Three double bedrooms, attractive ensuite and family bathroom
- Extensive private driveway parking and attached garage
- Expansive and extremely private south facing rear garden

'A mature detached bungalow which enjoys a good size private plot with access to an expansive private drive and attached garage.'

The accommodation which is presented in excellent order, comprises an entrance hallway with attractive solid oak parquet floor. Sitting room with solid oak flooring and a log burner ad the lounge opens into a large conservatory which works very well as a dining room. A feature fitted kitchen breakfast room enjoys a sunny dual aspect and there is a handy utility porch adjoining. There are three double bedrooms with the master bedroom and an en suite shower room. Family bathroom with shower over bath, both the bathroom and en suite have been updated in 2023. Ladder to large open loft space, the main roof was replaced in 2020. Gas ch and full double glazing.

Outside to front there is an expansive private drive for several cars and an attached garage. There is a well stocked flower bed and mature boundary hedging providing a great deal of privacy. Gated access to both sides of the property lead into a fully enclosed feature garden which enjoys a sunny private aspect. This property possesses a wonderful garden which is an absolute delight, appreciating an extremely private southerly aspect and comprises sweeping lawns, mature well stocked flower beds and borders, a concealed vegetable plot area with greenhouse and shed. Very private courtyard patio area having a south westerly aspect.