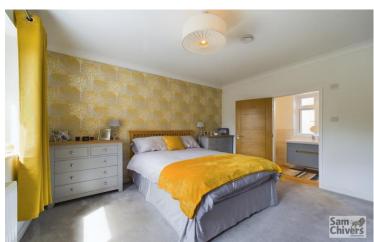

'A mature detached bungalow which enjoys a good size private plot with access to an expansive private drive and attached garage.'

The accommodation which is presented in excellent order, comprises an entrance hallway with attractive solid oak parquet floor. Sitting room with solid oak flooring and a log burner ad the lounge opens into a large conservatory which works very well as a dining room. A feature fitted kitchen breakfast room enjoys a sunny dual aspect and there is a handy utility porch adjoining. There are three double bedrooms with the master bedroom and an en suite shower room. Family bathroom with shower over bath, both the bathroom and en suite have been updated in 2023. Ladder to large open loft space, the main roof was replaced in 2020. Gas ch and full double glazing.