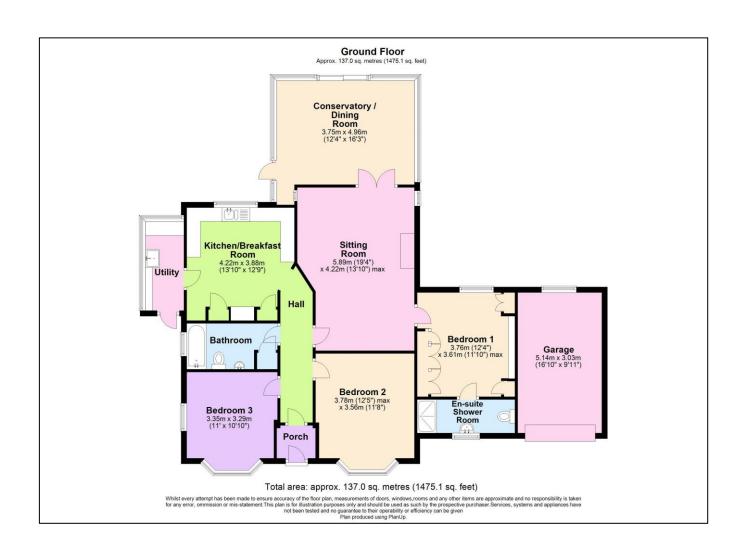

## **101 Welton Grove**

Midsomer Norton BA3 2TT

£495,000

- A substantial detached bungalow enjoying an approx. 1/4 acre plot
- Lounge with log burner opening into a large conservatory onto garden
- Feature fitted kitchen breakfast room and utility porch
- Three double bedrooms, attractive ensuite and family bathroom
- Extensive private driveway parking and attached garage
- Expansive and extremely private south facing rear garden

'A mature detached bungalow which enjoys a good size private plot with access to an expansive private drive and attached garage.'

The accommodation which is presented in excellent order, comprises an entrance hallway with attractive solid oak parquet floor. Sitting room with solid oak flooring and a log burner ad the lounge opens into a large conservatory which works very well as a dining room. A feature fitted kitchen breakfast room enjoys a sunny dual aspect and there is a handy utility porch adjoining. There are three double bedrooms with the master bedroom and an en suite shower room. Family bathroom with shower over bath, both the bathroom and en suite have been updated in 2023. Ladder to large open loft space, the main roof was replaced in 2020. Gas ch and full double glazing.

Outside to front there is an expansive private drive for several cars and an attached garage. There is a well stocked flower bed and mature boundary hedging providing a great deal of privacy. Gated access to both sides of the property lead into a fully enclosed feature garden which enjoys a sunny private aspect. This property possesses a wonderful garden which is an absolute delight, appreciating an extremely private southerly aspect and comprises sweeping lawns, mature well stocked flower beds and borders, a concealed vegetable plot area with greenhouse and shed. Very private courtyard patio area having a south westerly aspect.