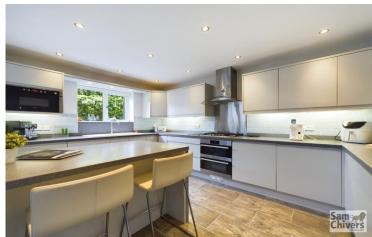

"An individual detached house accessed via a gated, private drive which leads to a detached double garage and fullly enclosed grounds".

This property was constructed in 2012 and is presented in excellent decorative order. The accommodation is arranged over two floors and comprises an entrance hallway with study and utility cloakroom further to this is a an attractvie and modern open plan style, comprising a light and airy lounge connecting well with the dining room, kitchen and garden room. The feature fitted kitchen has integrated appliances. On the first floor the galleried landing enjoys an abundance of light. The master bedroom enjoys French doors opeing to a Juliet balcony with views and a fully tiled ensuite shower room. There are three further bedrooms all with fitted wardrobes. The fourth bedroom is currently open to the master bedroom serving as a dressing room, however the seller will revert back to the original layout if required. The family bathroom is also fully tiled with panlled bath and separate shower enclosure. Mains gas central heating with underfloor heating on tthe ground floor and double glazing throughout.