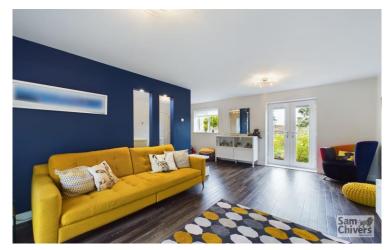

"An individual detached house accessed via a gated, private drive which leads to a detached double garage and fullly enclosed grounds".

This property was constructed in 2012 and is presented in excellent decorative order. The accommodation is arranged over two floors and comprises an entrance hallway with study and utility cloakroom further to this is a an attractvie and modern open plan style, comprising a light and airy lounge connecting well with the dining room, kitchen and garden room. The feature fitted kitchen has integrated appliances. On the first floor the galleried landing enjoys an abundance of light. The master bedroom enjoys French doors opeing to a Juliet balcony with views and a fully tiled ensuite shower room. There are three further bedrooms all with fitted wardrobes. The fourth bedroom is currently open to the master bedroom serving as a dressing room, however the seller will revert back to the original layout if required. The family bathroom is also fully tiled with panlled bath and separate shower enclosure. Mains gas central heating with underfloor heating on tthe ground floor and double glazing throughout.