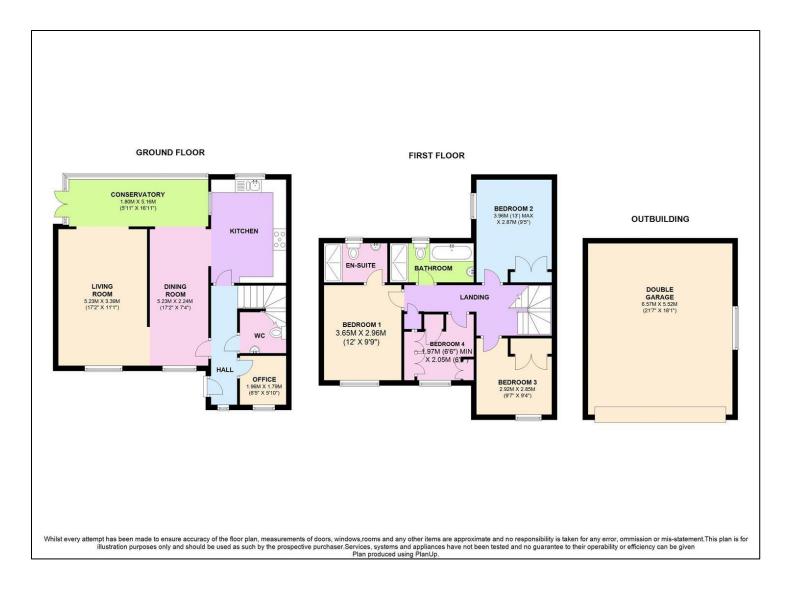

## **New Hayes**

52a Somerset Way BS39 7YX

£435,000

- An individual and private detached house with valley views
- Open plan lounge to dining room, garden room and kitchen
- Feature fitted kitchen with integrated appliances
- Four bedrooms with master ensuite and family bathroom
- Long sweeping private drive leading to a detached double garage
- Private grounds, all fully enclosed with a pleasant sunny aspect

"An individual detached house accessed via a gated, private drive which leads to a detached double garage and fullly enclosed grounds".

This property was constructed in 2012 and is presented in excellent decorative order. The accommodation is arranged over two floors and comprises an entrance hallway with study and utility cloakroom further to this is a an attractvie and modern open plan style, comprising a light and airy lounge connecting well with the dining room, kitchen and garden room. The feature fitted kitchen has integrated appliances. On the first floor the galleried landing enjoys an abundance of light. The master bedroom enjoys French doors opeing to a Juliet balcony with views and a fully tiled ensuite shower room. There are three further bedrooms all with fitted wardrobes. The fourth bedroom is currently open to the master bedroom serving as a dressing room, however the seller will revert back to the original layout if required. The family bathroom is also fully tiled with panlled bath and separate shower enclosure. Mains gas central heating with underfloor heating on tthe ground floor and double glazing throughout.

The enclosed grounds to the property are private and level. There is parking for several cars and the double garage has a powered roller door, lighting and power.

Tenure: Freehold. Council Tax Band: E

Sam Chivers Estate Agents can also provide mortgage and conveyancing recommendations should you require such a service. Please contact our office on: