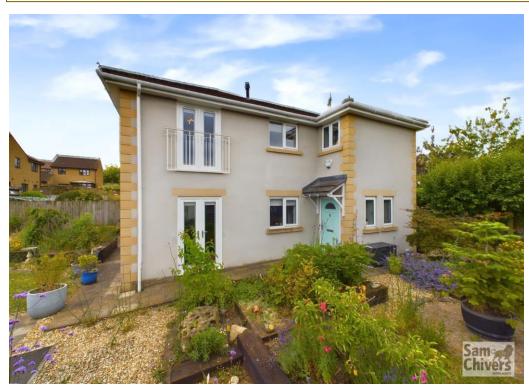

## **New Hayes**

52a Somerset Way BS39 7YX

£435,000

- An individual and private detached house with valley views
- Open plan lounge to dining room, garden room and kitchen
- Feature fitted kitchen with integrated appliances
- Four bedrooms with master ensuite and family bathroom
- Long sweeping private drive leading to a detached double garage
- Private grounds, all fully enclosed with a pleasant sunny aspect

"An individual detached house accessed via a gated, private drive which leads to a detached double garage and fullly enclosed grounds".

This property was constructed in 2012 and is presented in excellent decorative order. The accommodation is arranged over two floors and comprises an entrance hallway with study and utility cloakroom further to this is a an attractvie and modern open plan style, comprising a light and airy lounge connecting well with the dining room, kitchen and garden room. The feature fitted kitchen has integrated appliances. On the first floor the galleried landing enjoys an abundance of light. The master bedroom enjoys French doors opeing to a Juliet balcony with views and a fully tiled ensuite shower room. There are three further bedrooms all with fitted wardrobes. The fourth bedroom is currently open to the master bedroom serving as a dressing room, however the seller will revert back to the original layout if required. The family bathroom is also fully tiled with panlled bath and separate shower enclosure. Mains gas central heating with underfloor heating on tthe ground floor and double glazing throughout.