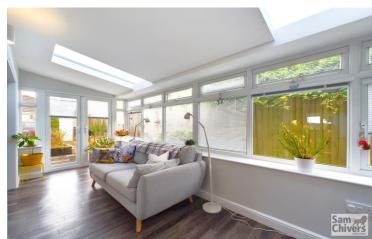

"An individual detached house accessed via a gated, private drive which leads to a detached double garage and fullly enclosed grounds".

This property was constructed in 2012 and is presented in excellent decorative order. The accommodation is arranged over two floors and comprises an entrance hallway with study and utility cloakroom further to this is a an attractvie and modern open plan style, comprising a light and airy lounge connecting well with the dining room, kitchen and garden room. The feature fitted kitchen has integrated appliances. On the first floor the galleried landing enjoys an abundance of light. The master bedroom enjoys French doors opeing to a Juliet balcony with views and a fully tiled ensuite shower room. There are three further bedrooms all with fitted wardrobes. The fourth bedroom is currently open to the master bedroom serving as a dressing room, however the seller will revert back to the original layout if required. The family bathroom is also fully tiled with panlled bath and separate shower enclosure. Mains gas central heating with underfloor heating on tthe ground floor and double glazing throughout.