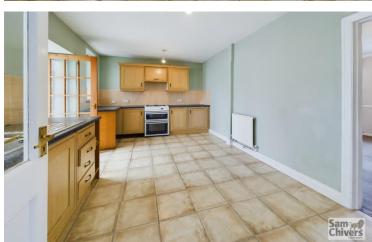

## 1 Beech Terrace

Westfield BA3 3TH

£259,950

- A two bedroom stone built end of terrace cottage
- Good size lounge and kitchen/breakfast room
- Large conservatory overlooking the garden
- Two spacious double bedrooms and first floor bathroom
- Level rear garden, garage and parking
- Offered for sale with no onward chain

'A sizeable two bedroom end of terrace cottage which enjoys a fully enclosed garden with a large garage and parking to the far end!' This natural stone two bedroom end of terrace cottage is offered for sale with no onward chain and has accommodation which comprises, entrance hall with stairs to the first floor, generous size lounge, kitchen/breakfast room and a conservatory to the rear which opens onto the garden. There is a rear lobby with access to a ground floor wc and a utility area. On the first floor there are two very large double bedrooms as well as a spacious bathroom. GCH and double glazing. The property has a shallow front garden with shrubs to the borders an at the rear there is a level lawn garden which is fully enclosed and has a side gate for access. To the far end of the garden there is a large garage with power, lighting and an up and over door as well as parking along side. Beech Terrace is a quiet back road, centrally located within Westfield and is therefore conveniently located for access to local schools, general stores, services and surgeries to name just a few. Regular public transport connections to neighbouring towns and cities are accessible within only a matter of minutes walk and for those needing to commute, Bath is only 25 minute drive.