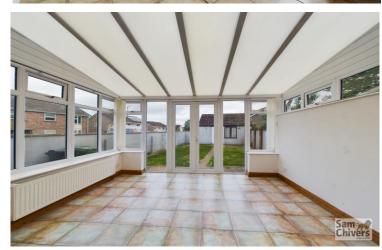

## 1 Beech Terrace

Westfield BA3 3TH

£259,950

- A two bedroom stone built end of terrace cottage
- Good size lounge and kitchen/breakfast room
- Large conservatory overlooking the garden
- Two spacious double bedrooms and first floor bathroom
- Level rear garden, garage and parking
- Offered for sale with no onward chain

'A sizeable two bedroom end of terrace cottage which enjoys a fully enclosed garden with a large garage and parking to the far end!' This natural stone two bedroom end of terrace cottage is offered for sale with no onward chain and has accommodation which comprises, entrance hall with stairs to the first floor, generous size lounge, kitchen/breakfast room and a conservatory to the rear which opens onto the garden. There is a rear lobby with access to a ground floor wc and a utility area. On the first floor there are two very large double bedrooms as well as a spacious bathroom. GCH and double glazing. The property has a shallow front garden with shrubs to the borders an at the rear there is a level lawn garden which is fully enclosed and has a side gate for access. To the far end of the garden there is a large garage with power, lighting and an up and over door as well as parking along side. Beech Terrace is a quiet back road, centrally located within Westfield and is therefore conveniently located for access to local schools, general stores, services and surgeries to name just a few. Regular public transport connections to neighbouring towns and cities are accessible within only a matter of minutes walk and for those needing to commute, Bath is only 25 minute drive.