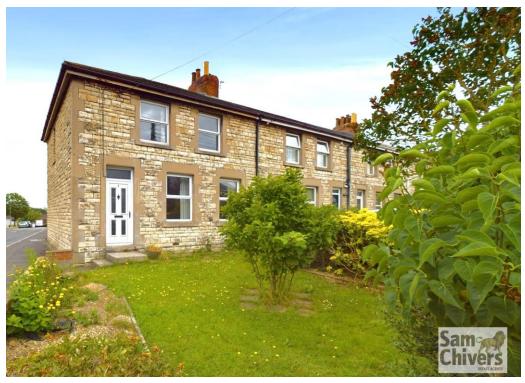

## 1 Beech Terrace

Westfield BA3 3TH

£259,950

- A two bedroom stone built end of terrace cottage
- Good size lounge and kitchen/breakfast room
- Large conservatory overlooking the garden
- Two spacious double bedrooms and first floor bathroom
- Level rear garden, garage and parking
- Offered for sale with no onward chain

'A sizeable two bedroom end of terrace cottage which enjoys a fully enclosed garden with a large garage and parking to the far end!' This natural stone two bedroom end of terrace cottage is offered for sale with no onward chain and has accommodation which comprises, entrance hall with stairs to the first floor, generous size lounge, kitchen/breakfast room and a conservatory to the rear which opens onto the garden. There is a rear lobby with access to a ground floor wc and a utility area. On the first floor there are two very large double bedrooms as well as a spacious bathroom. GCH and double glazing. The property has a shallow front garden with shrubs to the borders an at the rear there is a level lawn garden which is fully enclosed and has a side gate for access. To the far end of the garden there is a large garage with power, lighting and an up and over door as well as parking along side. Beech Terrace is a quiet back road, centrally located within Westfield and is therefore conveniently located for access to local schools, general stores, services and surgeries to name just a few. Regular public transport connections to neighbouring towns and cities are accessible within only a matter of minutes walk and for those needing to commute, Bath is only 25 minute drive.