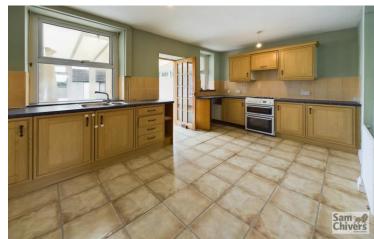

## 1 Beech Terrace

Westfield BA3 3TH

£259,950

- A two bedroom stone built end of terrace cottage
- Good size lounge and kitchen/breakfast room
- Large conservatory overlooking the garden
- Two spacious double bedrooms and first floor bathroom
- Level rear garden, garage and parking
- Offered for sale with no onward chain

'A sizeable two bedroom end of terrace cottage which enjoys a fully enclosed garden with a large garage and parking to the far end!' This natural stone two bedroom end of terrace cottage is offered for sale with no onward chain and has accommodation which comprises, entrance hall with stairs to the first floor, generous size lounge, kitchen/breakfast room and a conservatory to the rear which opens onto the garden. There is a rear lobby with access to a ground floor wc and a utility area. On the first floor there are two very large double bedrooms as well as a spacious bathroom. GCH and double glazing. The property has a shallow front garden with shrubs to the borders an at the rear there is a level lawn garden which is fully enclosed and has a side gate for access. To the far end of the garden there is a large garage with power, lighting and an up and over door as well as parking along side. Beech Terrace is a quiet back road, centrally located within Westfield and is therefore conveniently located for access to local schools, general stores, services and surgeries to name just a few. Regular public transport connections to neighbouring towns and cities are accessible within only a matter of minutes walk and for those needing to commute, Bath is only 25 minute drive.