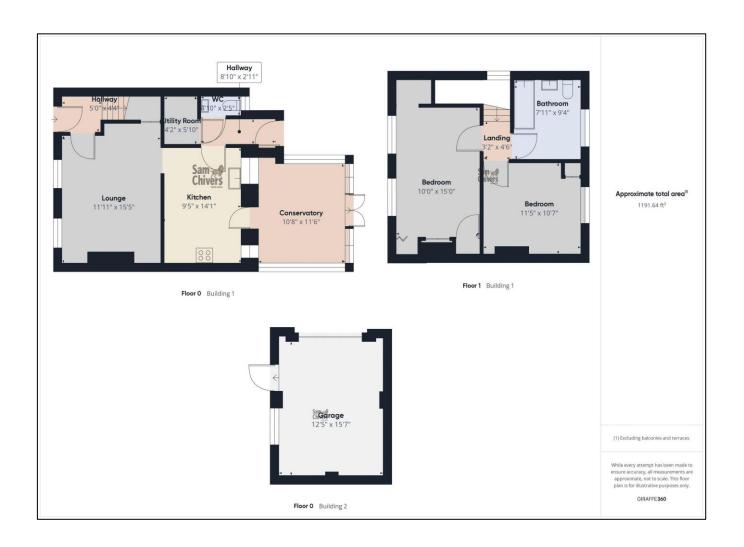

'A sizeable two bedroom end of terrace cottage which enjoys a fully enclosed garden with a large garage and parking to the far end!' This natural stone two bedroom end of terrace cottage is offered for sale with no onward chain and has accommodation which comprises, entrance hall with stairs to the first floor, generous size lounge, kitchen/breakfast room and a conservatory to the rear which opens onto the garden. There is a rear lobby with access to a ground floor wc and a utility area. On the first floor there are two very large double bedrooms as well as a spacious bathroom. GCH and double glazing. The property has a shallow front garden with shrubs to the borders an at the rear there is a level lawn garden which is fully enclosed and has a side gate for access. To the far end of the garden there is a large garage with power, lighting and an up and over door as well as parking along side. Beech Terrace is a quiet back road, centrally located within Westfield and is therefore conveniently located for access to local schools, general stores, services and surgeries to name just a few. Regular public transport connections to neighbouring towns and cities are accessible within only a matter of minutes walk and for those needing to commute, Bath is only 25 minute drive.