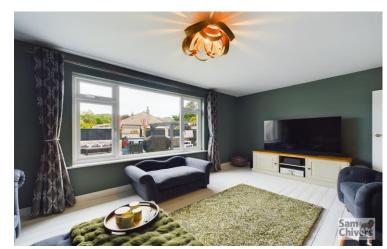

Bungalows are not just for the older generation. This detached home has a outside bar included in the sale and a hot tub area! The new going out is staying in! This attractive detached bungalow has been tastefully modernised and renovated by the current owners and also enjoys a beautifully landscaped, level rear garden. As you enter the property there is a hallway providing access to all accommodation including a doorway into a light and bright lounge which overlooks the garden. The kitchen/breakfast room is in good order and has space for a table and there is a door to the side. Two double bedrooms and a bathroom. GCH and double glazing. The property has scope to extend subject to permissions being obtained and is offered for sale with no onward chain. Externally the front of the property has been adapted to create parking for three vehicles and there is a side gate to create a private courtyard area in front of the garage. At the rear the garden has been landscaped providing the perfect place to sit and enjoy the sunny southerly aspect and also has a very private feel. The rear garden had a level lawn, raised beds and planters as well as a lovely seating area beneath a pergola to the far end. Steam Mills is a quiet and convenient location located between the town centre and the Withies Park development. The property is within easy walking distance of the general High Street amenities, regular public transport connections and both Primary and Secondary schools. A super location for a variety of buyers.