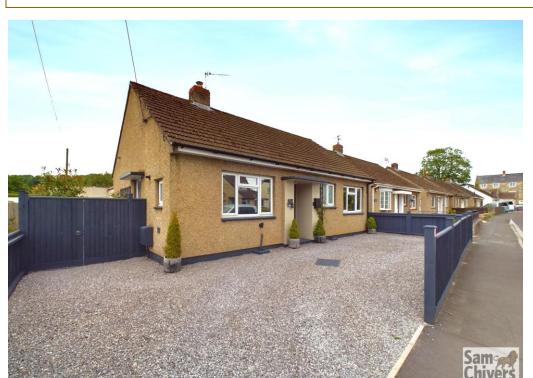

TELEPHONE 01761 411020

EMAIL sales@samchiversproperty.co.uk

1 Steam Mills

Midsomer Norton BA3 2JX

£300,000

- Offered for sale with no onward chain
- Fantastic convenient location
- Private garden with bar and room for hot tub
- Parking for three vehicles
- Lovely order throughout

Bungalows are not just for the older generation. This detached home has a outside bar included in the sale and a hot tub area! The new going out is staying in! This attractive detached bungalow has been tastefully modernised and renovated by the current owners and also enjoys a beautifully landscaped, level rear garden. As you enter the property there is a hallway providing access to all accommodation including a doorway into a light and bright lounge which overlooks the garden. The kitchen/breakfast room is in good order and has space for a table and there is a door to the side. Two double bedrooms and a bathroom. GCH and double glazing. The property has scope to extend subject to permissions being obtained and is offered for sale with no onward chain. Externally the front of the property has been adapted to create parking for three vehicles and there is a side gate to create a private courtyard area in front of the garage. At the rear the garden has been landscaped providing the perfect place to sit and enjoy the sunny southerly aspect and also has a very private feel. The rear garden had a level lawn, raised beds and planters as well as a lovely seating area beneath a pergola to the far end. Steam Mills is a quiet and convenient location located between the town centre and the Withies Park development. The property is within easy walking distance of the general High Street amenities, regular public transport connections and both Primary and Secondary schools. A super location for a variety of buyers.