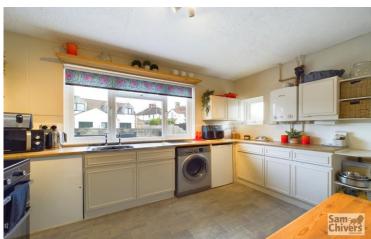

Bungalows are not just for the older generation. This detached home has a outside bar included in the sale and a hot tub area! The new going out is staying in! This attractive detached bungalow has been tastefully modernised and renovated by the current owners and also enjoys a beautifully landscaped, level rear garden. As you enter the property there is a hallway providing access to all accommodation including a doorway into a light and bright lounge which overlooks the garden. The kitchen/breakfast room is in good order and has space for a table and there is a door to the side. Two double bedrooms and a bathroom. GCH and double glazing. The property has scope to extend subject to permissions being obtained and is offered for sale with no onward chain. Externally the front of the property has been adapted to create parking for three vehicles and there is a side gate to create a private courtyard area in front of the garage. At the rear the garden has been landscaped providing the perfect place to sit and enjoy the sunny southerly aspect and also has a very private feel. The rear garden had a level lawn, raised beds and planters as well as a lovely seating area beneath a pergola to the far end. Steam Mills is a quiet and convenient location located between the town centre and the Withies Park development. The property is within easy walking distance of the general High Street amenities, regular public transport connections and both Primary and Secondary schools. A super location for a variety of buyers.