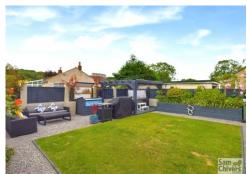

Bungalows are not just for the older generation. This detached home has a outside bar included in the sale and a hot tub area! The new going out is staying in! This attractive detached bungalow has been tastefully modernised and renovated by the current owners and also enjoys a beautifully landscaped, level rear garden. As you enter the property there is a hallway providing access to all accommodation including a doorway into a light and bright lounge which overlooks the garden. The kitchen/breakfast room is in good order and has space for a table and there is a door to the side. Two double bedrooms and a bathroom. GCH and double glazing. The property has scope to extend subject to permissions being obtained and is offered for sale with no onward chain. Externally the front of the property has been adapted to create parking for three vehicles and there is a side gate to create a private courtyard area in front of the garage. At the rear the garden has been landscaped providing the perfect place to sit and enjoy the sunny southerly aspect and also has a very private feel. The rear garden had a level lawn, raised beds and planters as well as a lovely seating area beneath a pergola to the far end. Steam Mills is a quiet and convenient location located between the town centre and the Withies Park development. The property is within easy walking distance of the general High Street amenities, regular public transport connections and both Primary and Secondary schools. A super location for a variety of buyers.