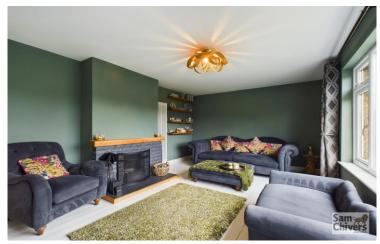

Bungalows are not just for the older generation. This detached home has a outside bar included in the sale and a hot tub area! The new going out is staying in! This attractive detached bungalow has been tastefully modernised and renovated by the current owners and also enjoys a beautifully landscaped, level rear garden. As you enter the property there is a hallway providing access to all accommodation including a doorway into a light and bright lounge which overlooks the garden. The kitchen/breakfast room is in good order and has space for a table and there is a door to the side. Two double bedrooms and a bathroom. GCH and double glazing. The property has scope to extend subject to permissions being obtained and is offered for sale with no onward chain. Externally the front of the property has been adapted to create parking for three vehicles and there is a side gate to create a private courtyard area in front of the garage. At the rear the garden has been landscaped providing the perfect place to sit and enjoy the sunny southerly aspect and also has a very private feel. The rear garden had a level lawn, raised beds and planters as well as a lovely seating area beneath a pergola to the far end. Steam Mills is a quiet and convenient location located between the town centre and the Withies Park development. The property is within easy walking distance of the general High Street amenities, regular public transport connections and both Primary and Secondary schools. A super location for a variety of buyers.