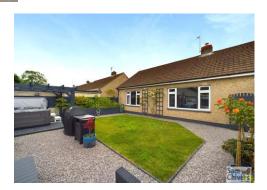

Bungalows are not just for the older generation. This detached home has a outside bar included in the sale and a hot tub area! The new going out is staying in! This attractive detached bungalow has been tastefully modernised and renovated by the current owners and also enjoys a beautifully landscaped, level rear garden. As you enter the property there is a hallway providing access to all accommodation including a doorway into a light and bright lounge which overlooks the garden. The kitchen/breakfast room is in good order and has space for a table and there is a door to the side. Two double bedrooms and a bathroom. GCH and double glazing. The property has scope to extend subject to permissions being obtained and is offered for sale with no onward chain. Externally the front of the property has been adapted to create parking for three vehicles and there is a side gate to create a private courtyard area in front of the garage. At the rear the garden has been landscaped providing the perfect place to sit and enjoy the sunny southerly aspect and also has a very private feel. The rear garden had a level lawn, raised beds and planters as well as a lovely seating area beneath a pergola to the far end. Steam Mills is a quiet and convenient location located between the town centre and the Withies Park development. The property is within easy walking distance of the general High Street amenities, regular public transport connections and both Primary and Secondary schools. A super location for a variety of buyers.