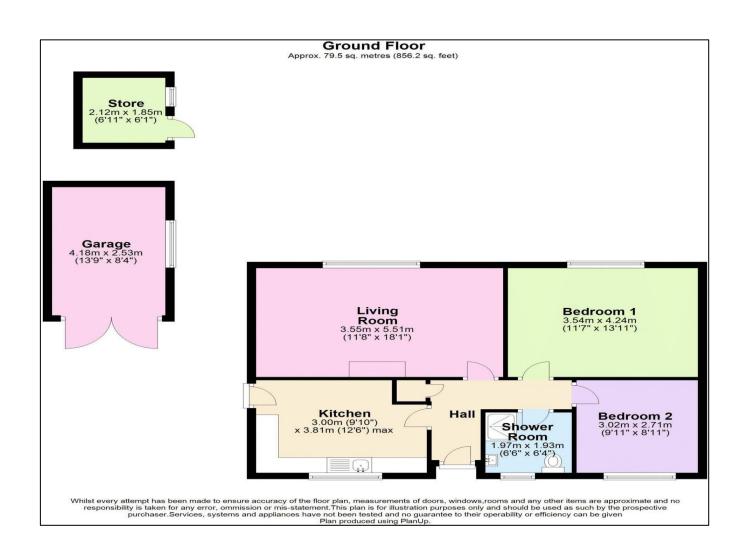

Bungalows are not just for the older generation. This detached home has a outside bar included in the sale and a hot tub area! The new going out is staying in! This attractive detached bungalow has been tastefully modernised and renovated by the current owners and also enjoys a beautifully landscaped, level rear garden. As you enter the property there is a hallway providing access to all accommodation including a doorway into a light and bright lounge which overlooks the garden. The kitchen/breakfast room is in good order and has space for a table and there is a door to the side. Two double bedrooms and a bathroom. GCH and double glazing. The property has scope to extend subject to permissions being obtained and is offered for sale with no onward chain. Externally the front of the property has been adapted to create parking for three vehicles and there is a side gate to create a private courtyard area in front of the garage. At the rear the garden has been landscaped providing the perfect place to sit and enjoy the sunny southerly aspect and also has a very private feel. The rear garden had a level lawn, raised beds and planters as well as a lovely seating area beneath a pergola to the far end. Steam Mills is a quiet and convenient location located between the town centre and the Withies Park development. The property is within easy walking distance of the general High Street amenities, regular public transport connections and both Primary and Secondary schools. A super location for a variety of buyers.