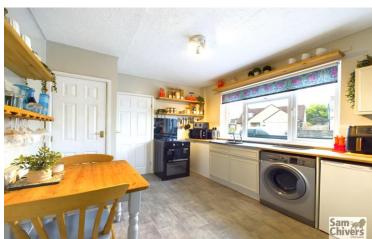

Bungalows are not just for the older generation. This detached home has a outside bar included in the sale and a hot tub area! The new going out is staying in! This attractive detached bungalow has been tastefully modernised and renovated by the current owners and also enjoys a beautifully landscaped, level rear garden. As you enter the property there is a hallway providing access to all accommodation including a doorway into a light and bright lounge which overlooks the garden. The kitchen/breakfast room is in good order and has space for a table and there is a door to the side. Two double bedrooms and a bathroom. GCH and double glazing. The property has scope to extend subject to permissions being obtained and is offered for sale with no onward chain. Externally the front of the property has been adapted to create parking for three vehicles and there is a side gate to create a private courtyard area in front of the garage. At the rear the garden has been landscaped providing the perfect place to sit and enjoy the sunny southerly aspect and also has a very private feel. The rear garden had a level lawn, raised beds and planters as well as a lovely seating area beneath a pergola to the far end. Steam Mills is a quiet and convenient location located between the town centre and the Withies Park development. The property is within easy walking distance of the general High Street amenities, regular public transport connections and both Primary and Secondary schools. A super location for a variety of buyers.