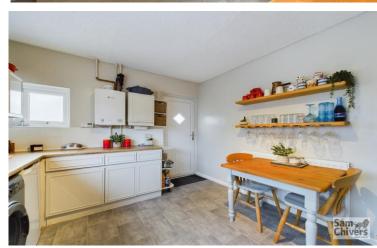

Bungalows are not just for the older generation. This detached home has a outside bar included in the sale and a hot tub area! The new going out is staying in! This attractive detached bungalow has been tastefully modernised and renovated by the current owners and also enjoys a beautifully landscaped, level rear garden. As you enter the property there is a hallway providing access to all accommodation including a doorway into a light and bright lounge which overlooks the garden. The kitchen/breakfast room is in good order and has space for a table and there is a door to the side. Two double bedrooms and a bathroom. GCH and double glazing. The property has scope to extend subject to permissions being obtained and is offered for sale with no onward chain. Externally the front of the property has been adapted to create parking for three vehicles and there is a side gate to create a private courtyard area in front of the garage. At the rear the garden has been landscaped providing the perfect place to sit and enjoy the sunny southerly aspect and also has a very private feel. The rear garden had a level lawn, raised beds and planters as well as a lovely seating area beneath a pergola to the far end. Steam Mills is a quiet and convenient location located between the town centre and the Withies Park development. The property is within easy walking distance of the general High Street amenities, regular public transport connections and both Primary and Secondary schools. A super location for a variety of buyers.