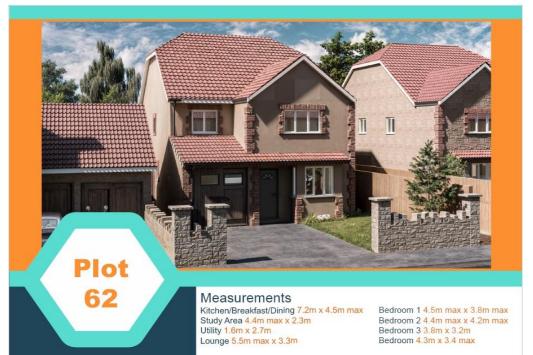

## **Plot 62 Valley Ridge**

**Cobblers Way BA3 3GD** 

£515,000

- A substantial detached family home appreciating valley views
- Feature kitchen, breakfast dining room opening onto the garden
- Lounge to front with bay window and separate study/home office
- Utility room, cloakroom, gas central heating and double glazing
- Four bedrooms, master bedroom with ensuite and family bathroom
- · Private driveway parking, integral garage and fully enclosed garden

"A substantial detached family home appreciating, sunny, far-reaching valley views"

This property boasts a feature kitchen, dining breakfast room with doors opening onto the private rear garden. Separate utility. There is a lounge with bay window to front. Study. Cloakroom. On the first floor are four bedroom, the large master bedroom enjoys two sets of double wardrobes and an ensuite shower room. Family bathroom with shower over bath. Mains gas central heating and full double glazing.