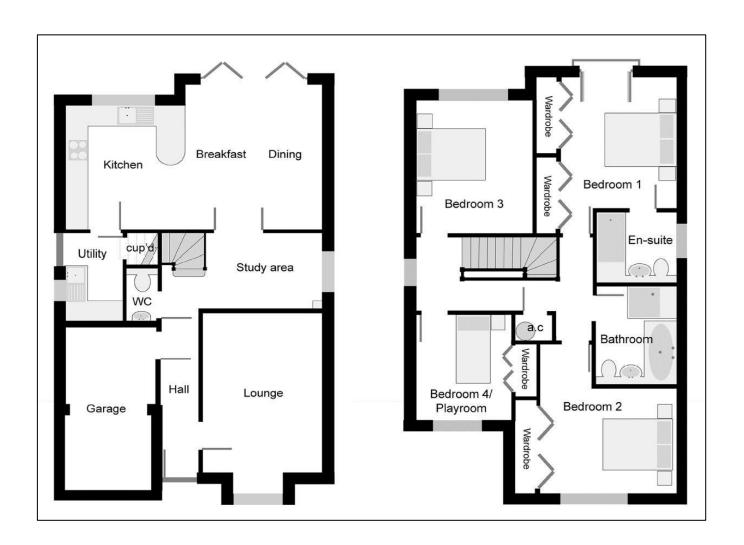

"A substantial detached family home appreciating, sunny, far-reaching valley views"

This property boasts a feature kitchen, dining breakfast room with doors opening onto the private rear garden. Separate utility. There is a lounge with bay window to front. Study. Cloakroom. On the first floor are four bedroom, the large master bedroom enjoys two sets of double wardrobes and an ensuite shower room. Family bathroom with shower over bath. Mains gas central heating and full double glazing.

The private drive leads to an integral garage which benefits from direct access to the house. The rear garden is fully enclosed.

AGENTS NOTE: There is an annual maintenance fee of £200.00 for year 2024.