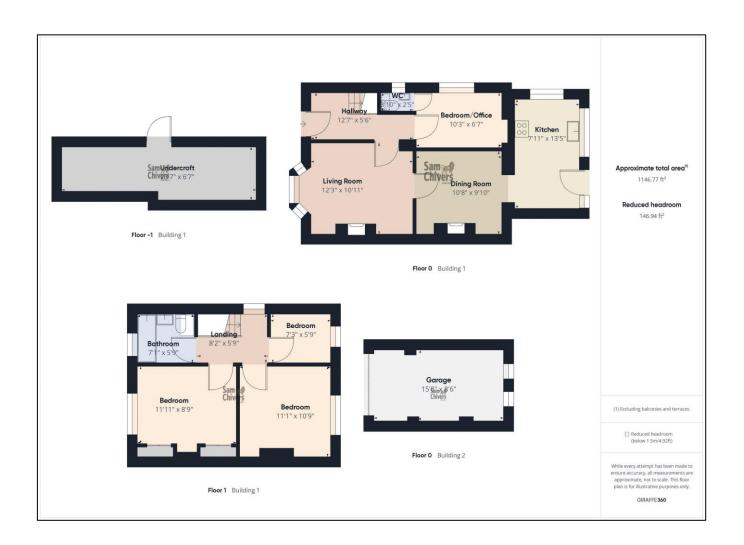

## **42 Clevedon Road**

Midsomer Norton BA3 2ED

£325,000

- A well established three bedroom semi detached home
- Plenty of flexible ground floor accommodation
- Lounge, dining room, and options on 4th bedroom or office
- Large and private rear garden
- Garage and lots of driveway parking
- Super location close to schools, town and the Greenway

'A spacious family home in a desirable well regarded part of the town and is coupled with a large sunny and private rear garden!'

This three bedroom semi detached home is situated in a fantastic location within walking distance of local schools, the town and also the pretty cycle path network. The property itself has a welcoming entrance hallway with stairs to the first floor and doors into the lounge and also a really useful additional ground floor room with a wc which could make a handy office, play room or fourth bedroom. The lounge is a generous size and leads through to a separate dining room and the kitchen is located at the rear and overlooks the garden. On the first flor there are three bedrooms and a family bathroom. GCH and double glazing.

Externally the property has a front garden and lengthy driveway which provides parking for several vehicles in tandem and runs down to a good size garage. The rear garden is very private and is laid predominantly to lawn and stretches approx 75ft in length. The property also has a really useful undercroft for additional storage.