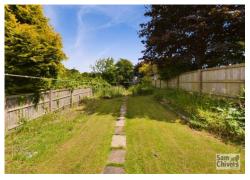

Externally the property has a front garden and lengthy driveway which provides parking for several vehicles in tandem and runs down to a good size garage. The rear garden is very private and is laid predominantly to lawn and stretches approx 75ft in length. The property also has a really useful undercroft for additional storage.