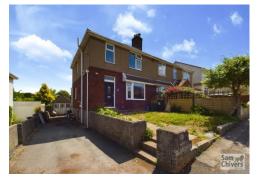

## **42 Clevedon Road**

Midsomer Norton BA3 2ED

£325,000

- A well established three bedroom semi detached home
- Plenty of flexible ground floor accommodation
- Lounge, dining room, and options on 4th bedroom or office
- Large and private rear garden
- Garage and lots of driveway parking
- Super location close to schools, town and the Greenway

Externally the property has a front garden and lengthy driveway which provides parking for several vehicles in tandem and runs down to a good size garage. The rear garden is very private and is laid predominantly to lawn and stretches approx 75ft in length. The property also has a really useful undercroft for additional storage.