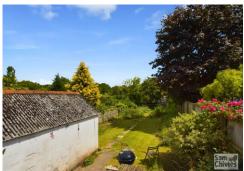

Externally the property has a front garden and lengthy driveway which provides parking for several vehicles in tandem and runs down to a good size garage. The rear garden is very private and is laid predominantly to lawn and stretches approx 75ft in length. The property also has a really useful undercroft for additional storage.