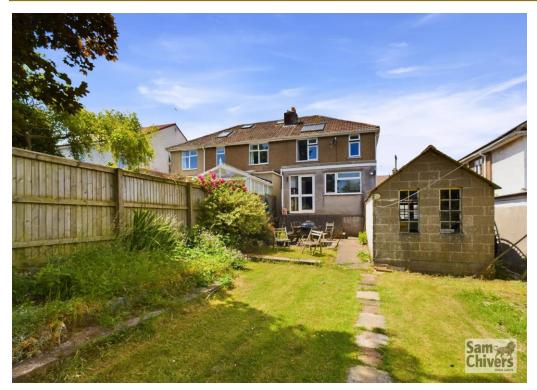

'A spacious family home in a desirable well regarded part of the town and is coupled with a large sunny and private rear garden!'

This three bedroom semi detached home is situated in a fantastic location within walking distance of local schools, the town and also the pretty cycle path network. The property itself has a welcoming entrance hallway with stairs to the first floor and doors into the lounge and also a really useful additional ground floor room with a wc which could make a handy office, play room or fourth bedroom. The lounge is a generous size and leads through to a separate dining room and the kitchen is located at the rear and overlooks the garden. On the first flor there are three bedrooms and a family bathroom. GCH and double glazing.

Externally the property has a front garden and lengthy driveway which provides parking for several vehicles in tandem and runs down to a good size garage. The rear garden is very private and is laid predominantly to lawn and stretches approx 75ft in length. The property also has a really useful undercroft for additional storage.