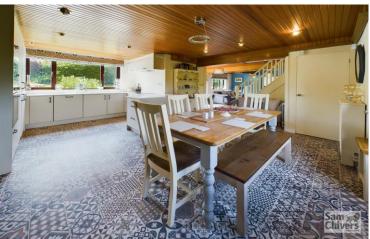

"A detached rural property with annexe and double garage all set within its own private, enclosed grounds."

The property has been the subject of extensive improvement by the current owners in recent years. The main entrance provides a useful boot room with storage space and door opening into an attractive kitchen dining room. There is a high spec fitted kitchen with integrated appliances and polished worktops, overlooking the garden. The dining area provides ample space for a really good size family dining table. From here the accommodation flows nicely into the lounge area which boasts a log burner and has a pleasant dual aspect and patio doors opening onto a perfectly south facing, private garden. On the first floor are two large double bedrooms. The main bedroom enjoys fitted wardrobes, an ensuite bathroom and far reachnig rural views. Bedroom two, also appreciates far reaching valley views and a separate dressing room area. Furthermore, there is a family bathroom with shower over bath.