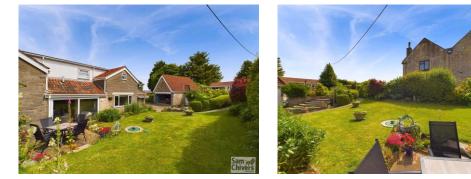

Externally the property is approached via a private country lane leading to a gated driveway with direct access to the double garage. The mature sunny grounds comprise of lawns with mature planting. The annexe enjoys a secluded and elevated position sitting behind the garage, enjoying rural views from its patio and provides a lounge, bedroom, dressing room or bedroom, kitchenette and shower room.