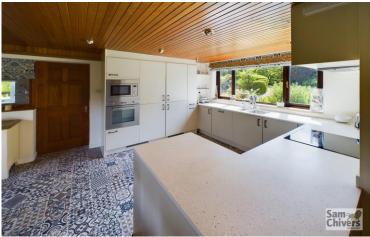

"A detached rural property with annexe and double garage all set within its own private, enclosed grounds."

The property has been the subject of extensive improvement by the current owners in recent years. The main entrance provides a useful boot room with storage space and door opening into an attractive kitchen dining room. There is a high spec fitted kitchen with integrated appliances and polished worktops, overlooking the garden. The dining area provides ample space for a really good size family dining table. From here the accommodation flows nicely into the lounge area which boasts a log burner and has a pleasant dual aspect and patio doors opening onto a perfectly south facing, private garden. On the first floor are two large double bedrooms. The main bedroom enjoys fitted wardrobes, an ensuite bathroom and far reachnig rural views. Bedroom two, also appreciates far reaching valley views and a separate dressing room area. Furthermore, there is a family bathroom with shower over bath.