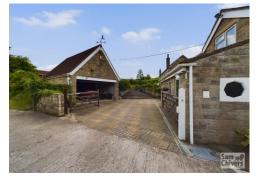

Externally the property is approached via a private country lane leading to a gated driveway with direct access to the double garage. The mature sunny grounds comprise of lawns with mature planting. The annexe enjoys a secluded and elevated position sitting behind the garage, enjoying rural views from its patio and provides a lounge, bedroom, dressing room or bedroom, kitchenette and shower room.