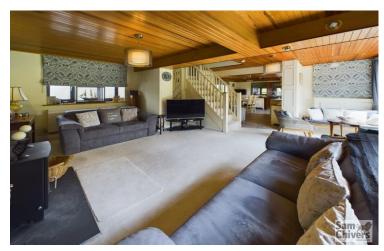

"A detached rural property with annexe and double garage all set within its own private, enclosed grounds."

The property has been the subject of extensive improvement by the current owners in recent years. The main entrance provides a useful boot room with storage space and door opening into an attractive kitchen dining room. There is a high spec fitted kitchen with integrated appliances and polished worktops, overlooking the garden. The dining area provides ample space for a really good size family dining table. From here the accommodation flows nicely into the lounge area which boasts a log burner and has a pleasant dual aspect and patio doors opening onto a perfectly south facing, private garden. On the first floor are two large double bedrooms. The main bedroom enjoys fitted wardrobes, an ensuite bathroom and far reachnig rural views. Bedroom two, also appreciates far reaching valley views and a separate dressing room area. Furthermore, there is a family bathroom with shower over bath.