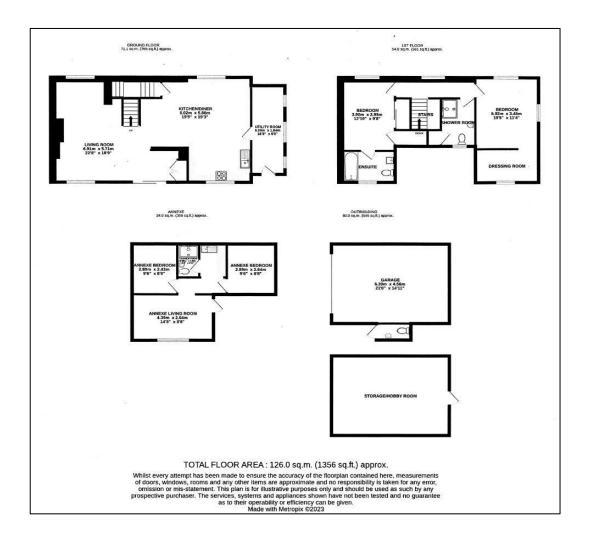

"A detached rural property with annexe and double garage all set within its own private, enclosed grounds."

The property has been the subject of extensive improvement by the current owners in recent years. The main entrance provides a useful boot room with storage space and door opening into an attractive kitchen dining room. There is a high spec fitted kitchen with integrated appliances and polished worktops, overlooking the garden. The dining area provides ample space for a really good size family dining table. From here the accommodation flows nicely into the lounge area which boasts a log burner and has a pleasant dual aspect and patio doors opening onto a perfectly south facing, private garden. On the first floor are two large double bedrooms. The main bedroom enjoys fitted wardrobes, an ensuite bathroom and far reachnig rural views. Bedroom two, also appreciates far reaching valley views and a separate dressing room area. Furthermore, there is a family bathroom with shower over bath.

Externally the property is approached via a private country lane leading to a gated driveway with direct access to the double garage. The mature sunny grounds comprise of lawns with mature planting. The annexe enjoys a secluded and elevated position sitting behind the garage, enjoying rural views from its patio and provides a lounge, bedroom, dressing room or bedroom, kitchenette and shower room.