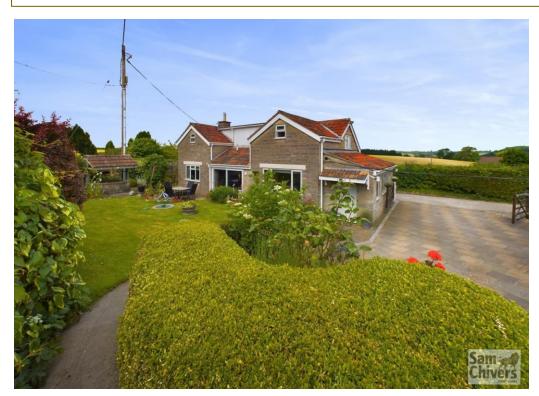

## 168 Green Parlour

Writhlington BA3 5UB £585,000

- A detached country property which enjoys an enviable rural setting
- Lounge with feature log burner and patio doors opening onto the garden
- High spec fitted kitchen with integrated appliances and dining area with ample space for a family dining table
- Two large double bedrooms, ensuite shower room and family bathroom
- Detached annexe and detached double garage, oil fired central heating
- Sunny, south facing private grounds, all fully enclosed with gated driveway access and plenty of parking

"A detached rural property with annexe and double garage all set within its own private, enclosed grounds."

The property has been the subject of extensive improvement by the current owners in recent years. The main entrance provides a useful boot room with storage space and door opening into an attractive kitchen dining room. There is a high spec fitted kitchen with integrated appliances and polished worktops, overlooking the garden. The dining area provides ample space for a really good size family dining table. From here the accommodation flows nicely into the lounge area which boasts a log burner and has a pleasant dual aspect and patio doors opening onto a perfectly south facing, private garden. On the first floor are two large double bedrooms. The main bedroom enjoys fitted wardrobes, an ensuite bathroom and far reachnig rural views. Bedroom two, also appreciates far reaching valley views and a separate dressing room area. Furthermore, there is a family bathroom with shower over bath.

Externally the property is approached via a private country lane leading to a gated driveway with direct access to the double garage. The mature sunny grounds comprise of lawns with mature planting. The annexe enjoys a secluded and elevated position sitting behind the garage, enjoying rural views from its patio and provides a lounge, bedroom, dressing room or bedroom, kitchenette and shower room.