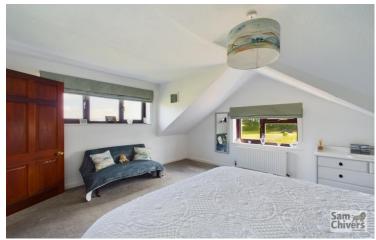

"A detached rural property with annexe and double garage all set within its own private, enclosed grounds."

The property has been the subject of extensive improvement by the current owners in recent years. The main entrance provides a useful boot room with storage space and door opening into an attractive kitchen dining room. There is a high spec fitted kitchen with integrated appliances and polished worktops, overlooking the garden. The dining area provides ample space for a really good size family dining table. From here the accommodation flows nicely into the lounge area which boasts a log burner and has a pleasant dual aspect and patio doors opening onto a perfectly south facing, private garden. On the first floor are two large double bedrooms. The main bedroom enjoys fitted wardrobes, an ensuite bathroom and far reachnig rural views. Bedroom two, also appreciates far reaching valley views and a separate dressing room area. Furthermore, there is a family bathroom with shower over bath.