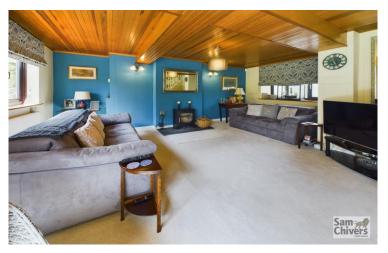

"A detached rural property with annexe and double garage all set within its own private, enclosed grounds."

The property has been the subject of extensive improvement by the current owners in recent years. The main entrance provides a useful boot room with storage space and door opening into an attractive kitchen dining room. There is a high spec fitted kitchen with integrated appliances and polished worktops, overlooking the garden. The dining area provides ample space for a really good size family dining table. From here the accommodation flows nicely into the lounge area which boasts a log burner and has a pleasant dual aspect and patio doors opening onto a perfectly south facing, private garden. On the first floor are two large double bedrooms. The main bedroom enjoys fitted wardrobes, an ensuite bathroom and far reachnig rural views. Bedroom two, also appreciates far reaching valley views and a separate dressing room area. Furthermore, there is a family bathroom with shower over bath.