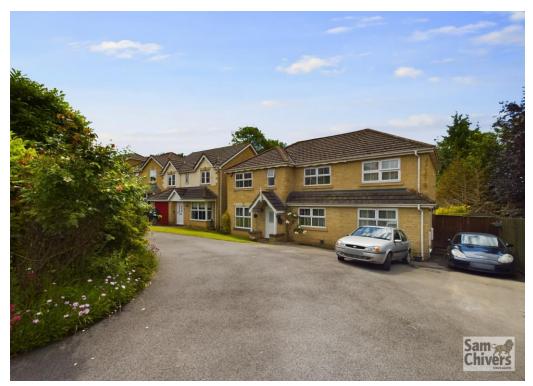

## 17a Thicket Mead

Midsomer Norton BA3 2SZ

£449,950

- A large four bedroom detached family home
- Separate one bedroom annexe alognside the main home
- Three spacious reception rooms on the ground floor
- Private, south facing garden with BBQ hut
- Parking for multiple cars to the front of the property
- Great location for access to the Greenway

This especially large four bedroom detached home offers more than meets than first meets the eye as it has a spacious main detached home with a self contained one bedroom annexe to the side with its own separate entrance. Upon entering the front door, there is a welcoming hallway with stairs to the first floor and a handy ground floor wc. The lounge is located towards the rear of the property and leads into a light and bright conservatory which overlooks the garden. The property enjoys a large dining room and separate home office/ground floor bedroom as well as a fitted kitchen/breakfast room with an extended utility room. On the first floor there are four bedrooms with the largest enjoying an en suite shower room and there is a first floor main family bathroom. Alongside the property there is a one-bedroom annexe with accommodation over two floors. Upon entering there is a pleasant size lounge and compact kitchen and to the first floor a double bedroom and shower room. This would make the perfect space for a dependant relative or family member needing their own space. The property also has GCH and double glazing. The front of the property provides parking for several vehicles side by side and has a side access gate. At the rear there is a South facing garden with a very private feel which is laid to patio and a level lawn. There is also a BBQ hut perfect for entertaining and a timber garden shed.