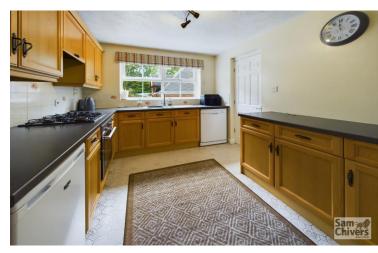

This especially large four bedroom detached home offers more than meets than first meets the eye as it has a spacious main detached home with a self contained one bedroom annexe to the side with its own separate entrance. Upon entering the front door, there is a welcoming hallway with stairs to the first floor and a handy ground floor wc. The lounge is located towards the rear of the property and leads into a light and bright conservatory which overlooks the garden. The property enjoys a large dining room and separate home office/ground floor bedroom as well as a fitted kitchen/breakfast room with an extended utility room. On the first floor there are four bedrooms with the largest enjoying an en suite shower room and there is a first floor main family bathroom. Alongside the property there is a one-bedroom annexe with accommodation over two floors. Upon entering there is a pleasant size lounge and compact kitchen and to the first floor a double bedroom and shower room. This would make the perfect space for a dependant relative or family member needing their own space. The property also has GCH and double glazing. The front of the property provides parking for several vehicles side by side and has a side access gate. At the rear there is a South facing garden with a very private feel which is laid to patio and a level lawn. There is also a BBQ hut perfect for entertaining and a timber garden shed.