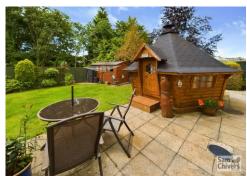

This especially large four bedroom detached home offers more than meets than first meets the eye as it has a spacious main detached home with a self contained one bedroom annexe to the side with its own separate entrance. Upon entering the front door, there is a welcoming hallway with stairs to the first floor and a handy ground floor wc. The lounge is located towards the rear of the property and leads into a light and bright conservatory which overlooks the garden. The property enjoys a large dining room and separate home office/ground floor bedroom as well as a fitted kitchen/breakfast room with an extended utility room. On the first floor there are four bedrooms with the largest enjoying an en suite shower room and there is a first floor main family bathroom. Alongside the property there is a one-bedroom annexe with accommodation over two floors. Upon entering there is a pleasant size lounge and compact kitchen and to the first floor a double bedroom and shower room. This would make the perfect space for a dependant relative or family member needing their own space. The property also has GCH and double glazing. The front of the property provides parking for several vehicles side by side and has a side access gate. At the rear there is a South facing garden with a very private feel which is laid to patio and a level lawn. There is also a BBQ hut perfect for entertaining and a timber garden shed.