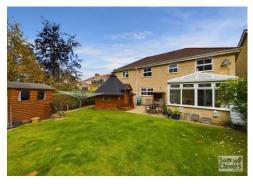

This especially large four bedroom detached home offers more than meets than first meets the eye as it has a spacious main detached home with a self contained one bedroom annexe to the side with its own separate entrance. Upon entering the front door, there is a welcoming hallway with stairs to the first floor and a handy ground floor wc. The lounge is located towards the rear of the property and leads into a light and bright conservatory which overlooks the garden. The property enjoys a large dining room and separate home office/ground floor bedroom as well as a fitted kitchen/breakfast room with an extended utility room. On the first floor there are four bedrooms with the largest enjoying an en suite shower room and there is a first floor main family bathroom. Alongside the property there is a one-bedroom annexe with accommodation over two floors. Upon entering there is a pleasant size lounge and compact kitchen and to the first floor a double bedroom and shower room. This would make the perfect space for a dependant relative or family member needing their own space. The property also has GCH and double glazing. The front of the property provides parking for several vehicles side by side and has a side access gate. At the rear there is a South facing garden with a very private feel which is laid to patio and a level lawn. There is also a BBQ hut perfect for entertaining and a timber garden shed.