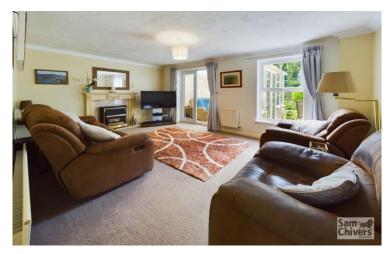

This especially large four bedroom detached home offers more than meets than first meets the eye as it has a spacious main detached home with a self contained one bedroom annexe to the side with its own separate entrance. Upon entering the front door, there is a welcoming hallway with stairs to the first floor and a handy ground floor wc. The lounge is located towards the rear of the property and leads into a light and bright conservatory which overlooks the garden. The property enjoys a large dining room and separate home office/ground floor bedroom as well as a fitted kitchen/breakfast room with an extended utility room. On the first floor there are four bedrooms with the largest enjoying an en suite shower room and there is a first floor main family bathroom. Alongside the property there is a one-bedroom annexe with accommodation over two floors. Upon entering there is a pleasant size lounge and compact kitchen and to the first floor a double bedroom and shower room. This would make the perfect space for a dependant relative or family member needing their own space. The property also has GCH and double glazing. The front of the property provides parking for several vehicles side by side and has a side access gate. At the rear there is a South facing garden with a very private feel which is laid to patio and a level lawn. There is also a BBQ hut perfect for entertaining and a timber garden shed.