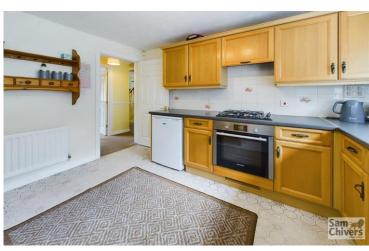

This especially large four bedroom detached home offers more than meets than first meets the eye as it has a spacious main detached home with a self contained one bedroom annexe to the side with its own separate entrance. Upon entering the front door, there is a welcoming hallway with stairs to the first floor and a handy ground floor wc. The lounge is located towards the rear of the property and leads into a light and bright conservatory which overlooks the garden. The property enjoys a large dining room and separate home office/ground floor bedroom as well as a fitted kitchen/breakfast room with an extended utility room. On the first floor there are four bedrooms with the largest enjoying an en suite shower room and there is a first floor main family bathroom. Alongside the property there is a one-bedroom annexe with accommodation over two floors. Upon entering there is a pleasant size lounge and compact kitchen and to the first floor a double bedroom and shower room. This would make the perfect space for a dependant relative or family member needing their own space. The property also has GCH and double glazing. The front of the property provides parking for several vehicles side by side and has a side access gate. At the rear there is a South facing garden with a very private feel which is laid to patio and a level lawn. There is also a BBQ hut perfect for entertaining and a timber garden shed.