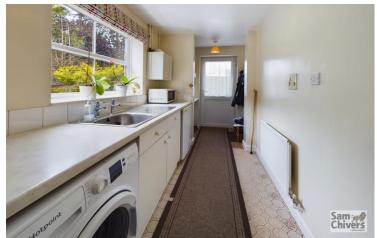

This especially large four bedroom detached home offers more than meets than first meets the eye as it has a spacious main detached home with a self contained one bedroom annexe to the side with its own separate entrance. Upon entering the front door, there is a welcoming hallway with stairs to the first floor and a handy ground floor wc. The lounge is located towards the rear of the property and leads into a light and bright conservatory which overlooks the garden. The property enjoys a large dining room and separate home office/ground floor bedroom as well as a fitted kitchen/breakfast room with an extended utility room. On the first floor there are four bedrooms with the largest enjoying an en suite shower room and there is a first floor main family bathroom. Alongside the property there is a one-bedroom annexe with accommodation over two floors. Upon entering there is a pleasant size lounge and compact kitchen and to the first floor a double bedroom and shower room. This would make the perfect space for a dependant relative or family member needing their own space. The property also has GCH and double glazing. The front of the property provides parking for several vehicles side by side and has a side access gate. At the rear there is a South facing garden with a very private feel which is laid to patio and a level lawn. There is also a BBQ hut perfect for entertaining and a timber garden shed.