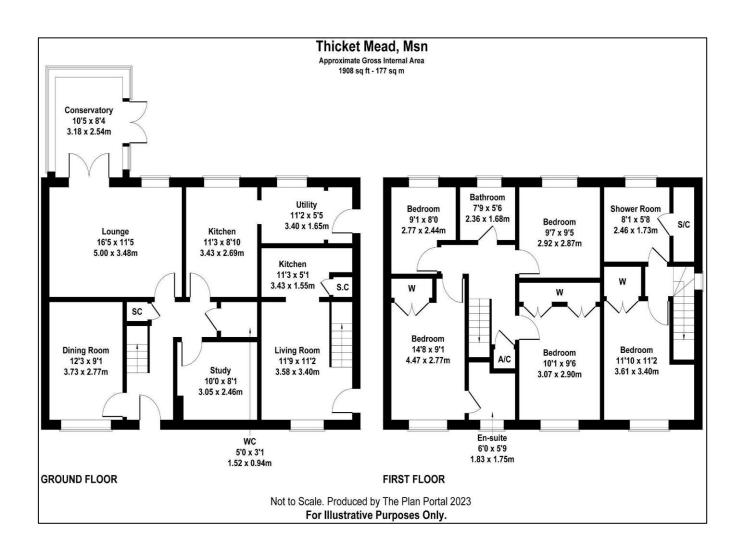

This especially large four bedroom detached home offers more than meets than first meets the eye as it has a spacious main detached home with a self contained one bedroom annexe to the side with its own separate entrance. Upon entering the front door, there is a welcoming hallway with stairs to the first floor and a handy ground floor wc. The lounge is located towards the rear of the property and leads into a light and bright conservatory which overlooks the garden. The property enjoys a large dining room and separate home office/ground floor bedroom as well as a fitted kitchen/breakfast room with an extended utility room. On the first floor there are four bedrooms with the largest enjoying an en suite shower room and there is a first floor main family bathroom. Alongside the property there is a one-bedroom annexe with accommodation over two floors. Upon entering there is a pleasant size lounge and compact kitchen and to the first floor a double bedroom and shower room. This would make the perfect space for a dependant relative or family member needing their own space. The property also has GCH and double glazing. The front of the property provides parking for several vehicles side by side and has a side access gate. At the rear there is a South facing garden with a very private feel which is laid to patio and a level lawn. There is also a BBQ hut perfect for entertaining and a timber garden shed.