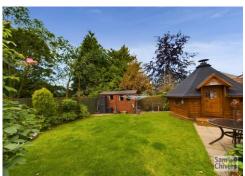

This especially large four bedroom detached home offers more than meets than first meets the eye as it has a spacious main detached home with a self contained one bedroom annexe to the side with its own separate entrance. Upon entering the front door, there is a welcoming hallway with stairs to the first floor and a handy ground floor wc. The lounge is located towards the rear of the property and leads into a light and bright conservatory which overlooks the garden. The property enjoys a large dining room and separate home office/ground floor bedroom as well as a fitted kitchen/breakfast room with an extended utility room. On the first floor there are four bedrooms with the largest enjoying an en suite shower room and there is a first floor main family bathroom. Alongside the property there is a one-bedroom annexe with accommodation over two floors. Upon entering there is a pleasant size lounge and compact kitchen and to the first floor a double bedroom and shower room. This would make the perfect space for a dependant relative or family member needing their own space. The property also has GCH and double glazing. The front of the property provides parking for several vehicles side by side and has a side access gate. At the rear there is a South facing garden with a very private feel which is laid to patio and a level lawn. There is also a BBQ hut perfect for entertaining and a timber garden shed.