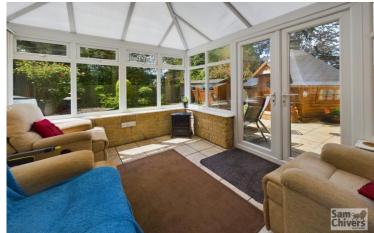

This especially large four bedroom detached home offers more than meets than first meets the eye as it has a spacious main detached home with a self contained one bedroom annexe to the side with its own separate entrance. Upon entering the front door, there is a welcoming hallway with stairs to the first floor and a handy ground floor wc. The lounge is located towards the rear of the property and leads into a light and bright conservatory which overlooks the garden. The property enjoys a large dining room and separate home office/ground floor bedroom as well as a fitted kitchen/breakfast room with an extended utility room. On the first floor there are four bedrooms with the largest enjoying an en suite shower room and there is a first floor main family bathroom. Alongside the property there is a one-bedroom annexe with accommodation over two floors. Upon entering there is a pleasant size lounge and compact kitchen and to the first floor a double bedroom and shower room. This would make the perfect space for a dependant relative or family member needing their own space. The property also has GCH and double glazing. The front of the property provides parking for several vehicles side by side and has a side access gate. At the rear there is a South facing garden with a very private feel which is laid to patio and a level lawn. There is also a BBQ hut perfect for entertaining and a timber garden shed.