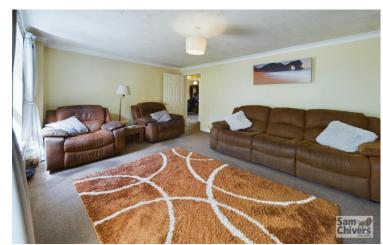

This especially large four bedroom detached home offers more than meets than first meets the eye as it has a spacious main detached home with a self contained one bedroom annexe to the side with its own separate entrance. Upon entering the front door, there is a welcoming hallway with stairs to the first floor and a handy ground floor wc. The lounge is located towards the rear of the property and leads into a light and bright conservatory which overlooks the garden. The property enjoys a large dining room and separate home office/ground floor bedroom as well as a fitted kitchen/breakfast room with an extended utility room. On the first floor there are four bedrooms with the largest enjoying an en suite shower room and there is a first floor main family bathroom. Alongside the property there is a one-bedroom annexe with accommodation over two floors. Upon entering there is a pleasant size lounge and compact kitchen and to the first floor a double bedroom and shower room. This would make the perfect space for a dependant relative or family member needing their own space. The property also has GCH and double glazing. The front of the property provides parking for several vehicles side by side and has a side access gate. At the rear there is a South facing garden with a very private feel which is laid to patio and a level lawn. There is also a BBQ hut perfect for entertaining and a timber garden shed.