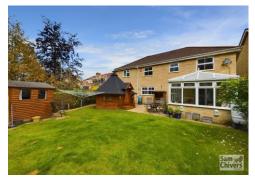

## 17a Thicket Mead

Midsomer Norton BA3 2SZ

£469,950

- A large four bedroom detached family home
- Separate one bedroom annexe alognside the main home
- Three spacious reception rooms on the ground floor
- Private, south facing garden with BBQ hut
- Parking for multiple cars to the front of the property
- Great location for access to the Greenway

This especially large four bedroom detached home offers more than meets than first meets the eye as it has a spacious main detached home with a self contained one bedroom annexe to the side with its own separate entrance. Upon entering the front door, there is a welcoming hallway with stairs to the first floor and a handy ground floor wc. The lounge is located towards the rear of the property and leads into a light and bright conservatory which overlooks the garden. The property enjoys a large dining room and separate home office/ground floor bedroom as well as a fitted kitchen/breakfast room with an extended utility room. On the first floor there are four bedrooms with the largest enjoying an en suite shower room and there is a first floor main family bathroom. Alongside the property there is a one-bedroom annexe with accommodation over two floors. Upon entering there is a pleasant size lounge and compact kitchen and to the first floor a double bedroom and shower room. This would make the perfect space for a dependant relative or family member needing their own space. The property also has GCH and double glazing. The front of the property provides parking for several vehicles side by side and has a side access gate. At the rear there is a South facing garden with a very private feel which is laid to patio and a level lawn. There is also a BBQ hut perfect for entertaining and a timber garden shed.