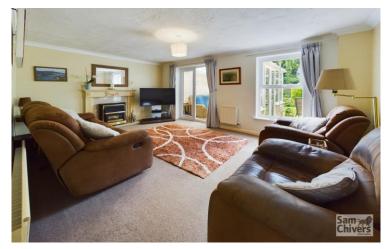

This especially large four bedroom detached home offers more than meets than first meets the eye as it has a spacious main detached home with a self contained one bedroom annexe to the side with its own separate entrance. Upon entering the front door, there is a welcoming hallway with stairs to the first floor and a handy ground floor wc. The lounge is located towards the rear of the property and leads into a light and bright conservatory which overlooks the garden. The property enjoys a large dining room and separate home office/ground floor bedroom as well as a fitted kitchen/breakfast room with an extended utility room. On the first floor there are four bedrooms with the largest enjoying an en suite shower room and there is a first floor main family bathroom. Alongside the property there is a one-bedroom annexe with accommodation over two floors. Upon entering there is a pleasant size lounge and compact kitchen and to the first floor a double bedroom and shower room. This would make the perfect space for a dependant relative or family member needing their own space. The property also has GCH and double glazing. The front of the property provides parking for several vehicles side by side and has a side access gate. At the rear there is a South facing garden with a very private feel which is laid to patio and a level lawn. There is also a BBQ hut perfect for entertaining and a timber garden shed.