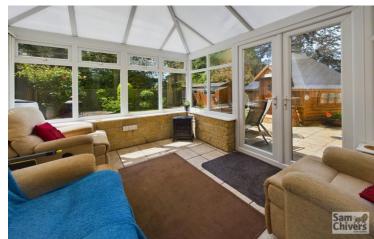

This especially large four bedroom detached home offers more than meets than first meets the eye as it has a spacious main detached home with a self contained one bedroom annexe to the side with its own separate entrance. Upon entering the front door, there is a welcoming hallway with stairs to the first floor and a handy ground floor wc. The lounge is located towards the rear of the property and leads into a light and bright conservatory which overlooks the garden. The property enjoys a large dining room and separate home office/ground floor bedroom as well as a fitted kitchen/breakfast room with an extended utility room. On the first floor there are four bedrooms with the largest enjoying an en suite shower room and there is a first floor main family bathroom. Alongside the property there is a one-bedroom annexe with accommodation over two floors. Upon entering there is a pleasant size lounge and compact kitchen and to the first floor a double bedroom and shower room. This would make the perfect space for a dependant relative or family member needing their own space. The property also has GCH and double glazing. The front of the property provides parking for several vehicles side by side and has a side access gate. At the rear there is a South facing garden with a very private feel which is laid to patio and a level lawn. There is also a BBQ hut perfect for entertaining and a timber garden shed.