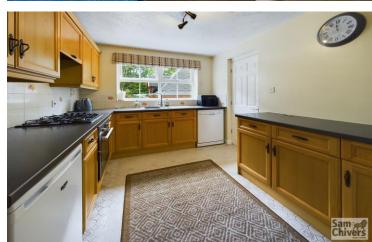

This especially large four bedroom detached home offers more than meets than first meets the eye as it has a spacious main detached home with a self contained one bedroom annexe to the side with its own separate entrance. Upon entering the front door, there is a welcoming hallway with stairs to the first floor and a handy ground floor wc. The lounge is located towards the rear of the property and leads into a light and bright conservatory which overlooks the garden. The property enjoys a large dining room and separate home office/ground floor bedroom as well as a fitted kitchen/breakfast room with an extended utility room. On the first floor there are four bedrooms with the largest enjoying an en suite shower room and there is a first floor main family bathroom. Alongside the property there is a one-bedroom annexe with accommodation over two floors. Upon entering there is a pleasant size lounge and compact kitchen and to the first floor a double bedroom and shower room. This would make the perfect space for a dependant relative or family member needing their own space. The property also has GCH and double glazing. The front of the property provides parking for several vehicles side by side and has a side access gate. At the rear there is a South facing garden with a very private feel which is laid to patio and a level lawn. There is also a BBQ hut perfect for entertaining and a timber garden shed.