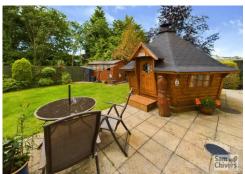

## 17a Thicket Mead

Midsomer Norton BA3 2SZ

£469,950

- A large four bedroom detached family home
- Separate one bedroom annexe alognside the main home
- Three spacious reception rooms on the ground floor
- Private, south facing garden with BBQ hut
- Parking for multiple cars to the front of the property
- Great location for access to the Greenway

This especially large four bedroom detached home offers more than meets than first meets the eye as it has a spacious main detached home with a self contained one bedroom annexe to the side with its own separate entrance. Upon entering the front door, there is a welcoming hallway with stairs to the first floor and a handy ground floor wc. The lounge is located towards the rear of the property and leads into a light and bright conservatory which overlooks the garden. The property enjoys a large dining room and separate home office/ground floor bedroom as well as a fitted kitchen/breakfast room with an extended utility room. On the first floor there are four bedrooms with the largest enjoying an en suite shower room and there is a first floor main family bathroom. Alongside the property there is a one-bedroom annexe with accommodation over two floors. Upon entering there is a pleasant size lounge and compact kitchen and to the first floor a double bedroom and shower room. This would make the perfect space for a dependant relative or family member needing their own space. The property also has GCH and double glazing. The front of the property provides parking for several vehicles side by side and has a side access gate. At the rear there is a South facing garden with a very private feel which is laid to patio and a level lawn. There is also a BBQ hut perfect for entertaining and a timber garden shed.