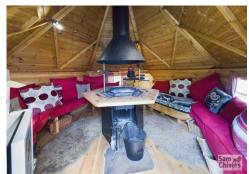

This especially large four bedroom detached home offers more than meets than first meets the eye as it has a spacious main detached home with a self contained one bedroom annexe to the side with its own separate entrance. Upon entering the front door, there is a welcoming hallway with stairs to the first floor and a handy ground floor wc. The lounge is located towards the rear of the property and leads into a light and bright conservatory which overlooks the garden. The property enjoys a large dining room and separate home office/ground floor bedroom as well as a fitted kitchen/breakfast room with an extended utility room. On the first floor there are four bedrooms with the largest enjoying an en suite shower room and there is a first floor main family bathroom. Alongside the property there is a one-bedroom annexe with accommodation over two floors. Upon entering there is a pleasant size lounge and compact kitchen and to the first floor a double bedroom and shower room. This would make the perfect space for a dependant relative or family member needing their own space. The property also has GCH and double glazing. The front of the property provides parking for several vehicles side by side and has a side access gate. At the rear there is a South facing garden with a very private feel which is laid to patio and a level lawn. There is also a BBQ hut perfect for entertaining and a timber garden shed.