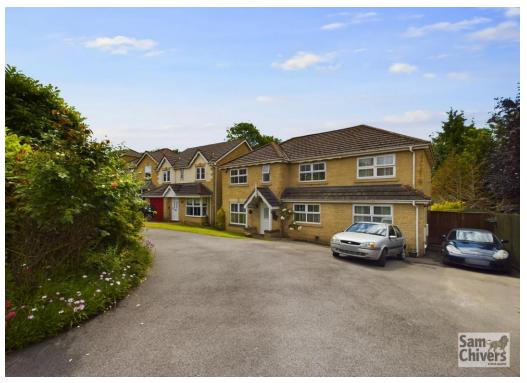

## 17a Thicket Mead

Midsomer Norton BA3 2SZ

£469,950

- A large four bedroom detached family home
- Separate one bedroom annexe alognside the main home
- Three spacious reception rooms on the ground floor
- Private, south facing garden with BBQ hut
- Parking for multiple cars to the front of the property
- Great location for access to the Greenway

This especially large four bedroom detached home offers more than meets than first meets the eye as it has a spacious main detached home with a self contained one bedroom annexe to the side with its own separate entrance. Upon entering the front door, there is a welcoming hallway with stairs to the first floor and a handy ground floor wc. The lounge is located towards the rear of the property and leads into a light and bright conservatory which overlooks the garden. The property enjoys a large dining room and separate home office/ground floor bedroom as well as a fitted kitchen/breakfast room with an extended utility room. On the first floor there are four bedrooms with the largest enjoying an en suite shower room and there is a first floor main family bathroom. Alongside the property there is a one-bedroom annexe with accommodation over two floors. Upon entering there is a pleasant size lounge and compact kitchen and to the first floor a double bedroom and shower room. This would make the perfect space for a dependant relative or family member needing their own space. The property also has GCH and double glazing. The front of the property provides parking for several vehicles side by side and has a side access gate. At the rear there is a South facing garden with a very private feel which is laid to patio and a level lawn. There is also a BBQ hut perfect for entertaining and a timber garden shed.