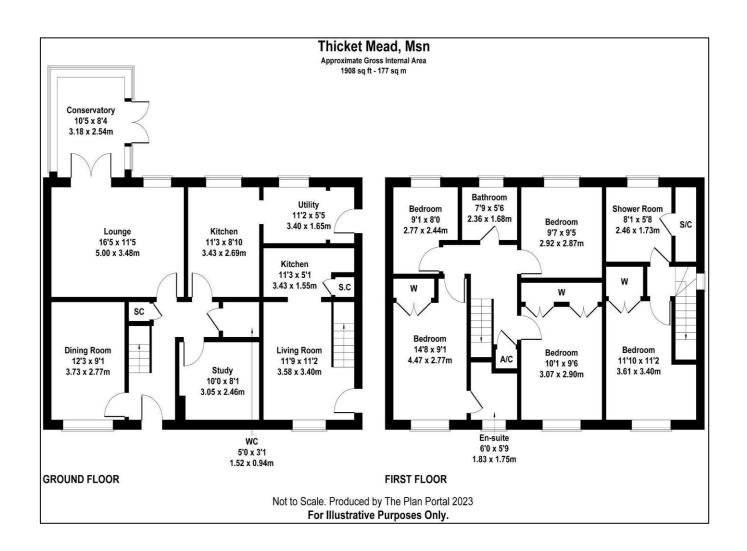

This especially large four bedroom detached home offers more than meets than first meets the eye as it has a spacious main detached home with a self contained one bedroom annexe to the side with its own separate entrance. Upon entering the front door, there is a welcoming hallway with stairs to the first floor and a handy ground floor wc. The lounge is located towards the rear of the property and leads into a light and bright conservatory which overlooks the garden. The property enjoys a large dining room and separate home office/ground floor bedroom as well as a fitted kitchen/breakfast room with an extended utility room. On the first floor there are four bedrooms with the largest enjoying an en suite shower room and there is a first floor main family bathroom. Alongside the property there is a one-bedroom annexe with accommodation over two floors. Upon entering there is a pleasant size lounge and compact kitchen and to the first floor a double bedroom and shower room. This would make the perfect space for a dependant relative or family member needing their own space. The property also has GCH and double glazing. The front of the property provides parking for several vehicles side by side and has a side access gate. At the rear there is a South facing garden with a very private feel which is laid to patio and a level lawn. There is also a BBQ hut perfect for entertaining and a timber garden shed.