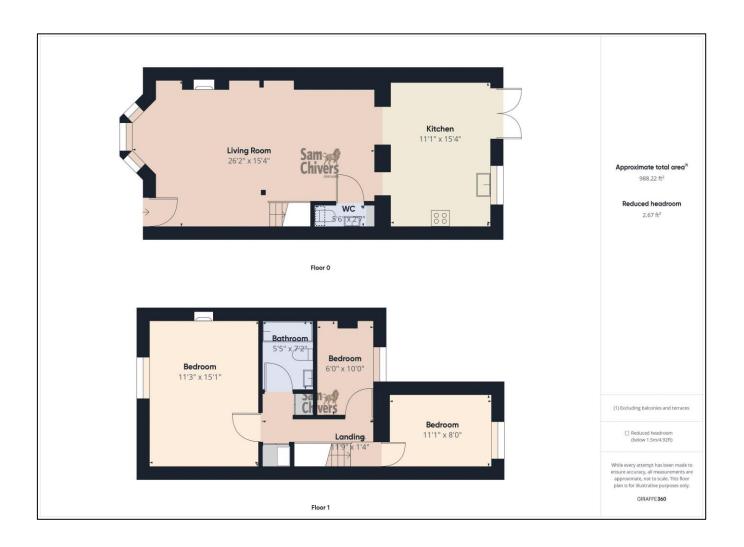

'The open plan living accommodation on the ground floor is a great space and is coupled with both spacious bedrooms and a large garden!' This three bedroom mid terrace home offers deceptively spacious living accommodation that flows very nicely and is also presented in smart order. As you enter the property you step into a bay fronted lounge/dining with stairs rising to the first floor from the lounge area and there is a feature fireplace. The dining area is a nice size and has a door into a really handy ground floor wc. The kitchen/breakfast room stretches across the rear of the property has plenty of units and work surfaces and has French doors out to the garden. On the first floor the property offers three lovely sized bedrooms and a modern, well fitted bathroom. From the landing there is a large storage cupboard as well as a utility cupboard housing a washing machine and tumble dryer. The property has GCH and double glazing. Externally the property has brick paved parking to the front of the property. At the rear there is a shared pedestrian access outside of the back doors and beyond this is a garden laid predominantly to artificial turf with well stocked edged borders to the surrounds and to the far end there is a timber store. Bath Road is situated within walking distance of the village centre and its basic range of amenities including co-op, florists and cafe. The village infant and primary schools are easily accessible as is the park, sports clubs, swimming pool and surgeries. For those looking to commute Bath and Bristol can be accessed within approx 30 mins drive.