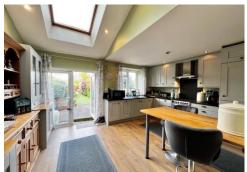

'The open plan living accommodation on the ground floor is a great space and is coupled with both spacious bedrooms and a large garden!' This three bedroom mid terrace home offers deceptively spacious living accommodation that flows very nicely and is also presented in smart order. As you enter the property you step into a bay fronted lounge/dining with stairs rising to the first floor from the lounge area and there is a feature fireplace. The dining area is a nice size and has a door into a really handy ground floor wc. The kitchen/breakfast room stretches across the rear of the property has plenty of units and work surfaces and has French doors out to the garden. On the first floor the property offers three lovely sized bedrooms and a modern, well fitted bathroom. From the landing there is a large storage cupboard as well as a utility cupboard housing a washing machine and tumble dryer. The property has GCH and double glazing. Externally the property has brick paved parking to the front of the property. At the rear there is a shared pedestrian access outside of the back doors and beyond this is a garden laid predominantly to artificial turf with well stocked edged borders to the surrounds and to the far end there is a timber store. Bath Road is situated within walking distance of the village centre and its basic range of amenities including co-op, florists and cafe. The village infant and primary schools are easily accessible as is the park, sports clubs, swimming pool and surgeries. For those looking to commute Bath and Bristol can be accessed within approx 30 mins drive.