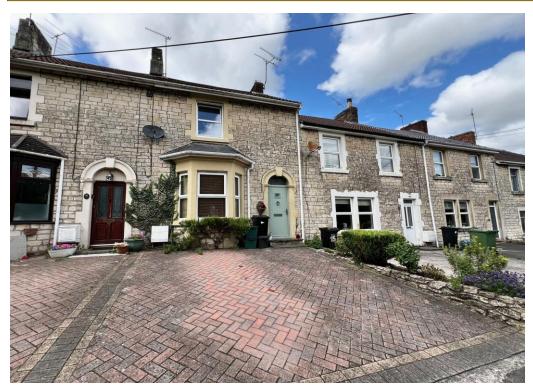

## **14 Victoria Terrace**

Bath Road BS39 7NY

£300,000

- A generously sized three bedroom mid terrace home
- Open plan ground floor living accommodation
- Extended kitchen/dining room with French doors to the garden
- Well fitted modern first floor bathroom
- Large, private rear garden and parking to the front
- Excellent location for those looking to commute to neighbouring cities

'The open plan living accommodation on the ground floor is a great space and is coupled with both spacious bedrooms and a large garden!' This three bedroom mid terrace home offers deceptively spacious living accommodation that flows very nicely and is also presented in smart order. As you enter the property you step into a bay fronted lounge/dining with stairs rising to the first floor from the lounge area and there is a feature fireplace. The dining area is a nice size and has a door into a really handy ground floor wc. The kitchen/breakfast room stretches across the rear of the property has plenty of units and work surfaces and has French doors out to the garden. On the first floor the property offers three lovely sized bedrooms and a modern, well fitted bathroom. From the landing there is a large storage cupboard as well as a utility cupboard housing a washing machine and tumble dryer. The property has GCH and double glazing. Externally the property has brick paved parking to the front of the property. At the rear there is a shared pedestrian access outside of the back doors and beyond this is a garden laid predominantly to artificial turf with well stocked edged borders to the surrounds and to the far end there is a timber store. Bath Road is situated within walking distance of the village centre and its basic range of amenities including co-op, florists and cafe. The village infant and primary schools are easily accessible as is the park, sports clubs, swimming pool and surgeries. For those looking to commute Bath and Bristol can be accessed within approx 30 mins drive.