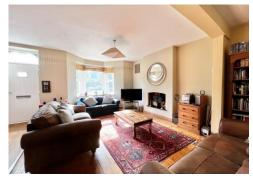

'The open plan living accommodation on the ground floor is a great space and is coupled with both spacious bedrooms and a large garden!' This three bedroom mid terrace home offers deceptively spacious living accommodation that flows very nicely and is also presented in smart order. As you enter the property you step into a bay fronted lounge/dining with stairs rising to the first floor from the lounge area and there is a feature fireplace. The dining area is a nice size and has a door into a really handy ground floor wc. The kitchen/breakfast room stretches across the rear of the property has plenty of units and work surfaces and has French doors out to the garden. On the first floor the property offers three lovely sized bedrooms and a modern, well fitted bathroom. From the landing there is a large storage cupboard as well as a utility cupboard housing a washing machine and tumble dryer. The property has GCH and double glazing. Externally the property has brick paved parking to the front of the property. At the rear there is a shared pedestrian access outside of the back doors and beyond this is a garden laid predominantly to artificial turf with well stocked edged borders to the surrounds and to the far end there is a timber store. Bath Road is situated within walking distance of the village centre and its basic range of amenities including co-op, florists and cafe. The village infant and primary schools are easily accessible as is the park, sports clubs, swimming pool and surgeries. For those looking to commute Bath and Bristol can be accessed within approx 30 mins drive.