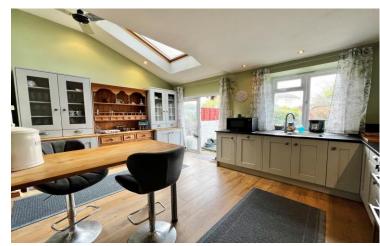

'The open plan living accommodation on the ground floor is a great space and is coupled with both spacious bedrooms and a large garden!' This three bedroom mid terrace home offers deceptively spacious living accommodation that flows very nicely and is also presented in smart order. As you enter the property you step into a bay fronted lounge/dining with stairs rising to the first floor from the lounge area and there is a feature fireplace. The dining area is a nice size and has a door into a really handy ground floor wc. The kitchen/breakfast room stretches across the rear of the property has plenty of units and work surfaces and has French doors out to the garden. On the first floor the property offers three lovely sized bedrooms and a modern, well fitted bathroom. From the landing there is a large storage cupboard as well as a utility cupboard housing a washing machine and tumble dryer. The property has GCH and double glazing. Externally the property has brick paved parking to the front of the property. At the rear there is a shared pedestrian access outside of the back doors and beyond this is a garden laid predominantly to artificial turf with well stocked edged borders to the surrounds and to the far end there is a timber store. Bath Road is situated within walking distance of the village centre and its basic range of amenities including co-op, florists and cafe. The village infant and primary schools are easily accessible as is the park, sports clubs, swimming pool and surgeries. For those looking to commute Bath and Bristol can be accessed within approx 30 mins drive.