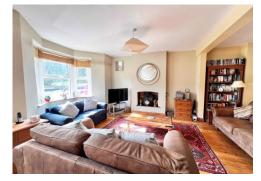

'The open plan living accommodation on the ground floor is a great space and is coupled with both spacious bedrooms and a large garden!' This three bedroom mid terrace home offers deceptively spacious living accommodation that flows very nicely and is also presented in smart order. As you enter the property you step into a bay fronted lounge/dining with stairs rising to the first floor from the lounge area and there is a feature fireplace. The dining area is a nice size and has a door into a really handy ground floor wc. The kitchen/breakfast room stretches across the rear of the property has plenty of units and work surfaces and has French doors out to the garden. On the first floor the property offers three lovely sized bedrooms and a modern, well fitted bathroom. From the landing there is a large storage cupboard as well as a utility cupboard housing a washing machine and tumble dryer. The property has GCH and double glazing. Externally the property has brick paved parking to the front of the property. At the rear there is a shared pedestrian access outside of the back doors and beyond this is a garden laid predominantly to artificial turf with well stocked edged borders to the surrounds and to the far end there is a timber store. Bath Road is situated within walking distance of the village centre and its basic range of amenities including co-op, florists and cafe. The village infant and primary schools are easily accessible as is the park, sports clubs, swimming pool and surgeries. For those looking to commute Bath and Bristol can be accessed within approx 30 mins drive.