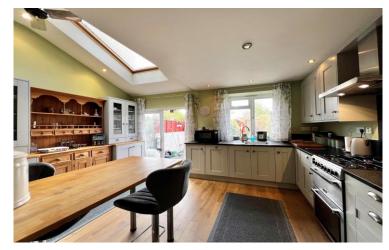

'The open plan living accommodation on the ground floor is a great space and is coupled with both spacious bedrooms and a large garden!' This three bedroom mid terrace home offers deceptively spacious living accommodation that flows very nicely and is also presented in smart order. As you enter the property you step into a bay fronted lounge/dining with stairs rising to the first floor from the lounge area and there is a feature fireplace. The dining area is a nice size and has a door into a really handy ground floor wc. The kitchen/breakfast room stretches across the rear of the property has plenty of units and work surfaces and has French doors out to the garden. On the first floor the property offers three lovely sized bedrooms and a modern, well fitted bathroom. From the landing there is a large storage cupboard as well as a utility cupboard housing a washing machine and tumble dryer. The property has GCH and double glazing. Externally the property has brick paved parking to the front of the property. At the rear there is a shared pedestrian access outside of the back doors and beyond this is a garden laid predominantly to artificial turf with well stocked edged borders to the surrounds and to the far end there is a timber store. Bath Road is situated within walking distance of the village centre and its basic range of amenities including co-op, florists and cafe. The village infant and primary schools are easily accessible as is the park, sports clubs, swimming pool and surgeries. For those looking to commute Bath and Bristol can be accessed within approx 30 mins drive.