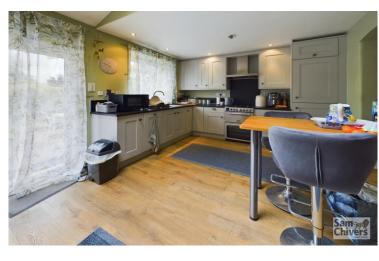

'The open plan living accommodation on the ground floor is a great space and is coupled with both spacious bedrooms and a large garden!' This three bedroom mid terrace home offers deceptively spacious living accommodation that flows very nicely and is also presented in smart order. As you enter the property you step into a bay fronted lounge/dining with stairs rising to the first floor from the lounge area and there is a feature fireplace. The dining area is a nice size and has a door into a really handy ground floor wc. The kitchen/breakfast room stretches across the rear of the property has plenty of units and work surfaces and has French doors out to the garden. On the first floor the property offers three lovely sized bedrooms and a modern, well fitted bathroom. From the landing there is a large storage cupboard as well as a utility cupboard housing a washing machine and tumble dryer. The property has GCH and double glazing. Externally the property has brick paved parking to the front of the property. At the rear there is a shared pedestrian access outside of the back doors and beyond this is a garden laid predominantly to artificial turf with well stocked edged borders to the surrounds and to the far end there is a timber store. Bath Road is situated within walking distance of the village centre and its basic range of amenities including co-op, florists and cafe. The village infant and primary schools are easily accessible as is the park, sports clubs, swimming pool and surgeries. For those looking to commute Bath and Bristol can be accessed within approx 30 mins drive.