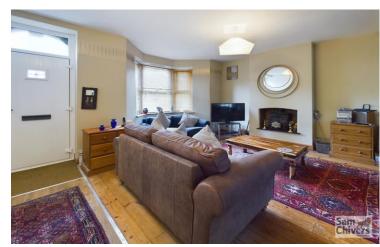

'The open plan living accommodation on the ground floor is a great space and is coupled with both spacious bedrooms and a large garden!' This three bedroom mid terrace home offers deceptively spacious living accommodation that flows very nicely and is also presented in smart order. As you enter the property you step into a bay fronted lounge/dining with stairs rising to the first floor from the lounge area and there is a feature fireplace. The dining area is a nice size and has a door into a really handy ground floor wc. The kitchen/breakfast room stretches across the rear of the property has plenty of units and work surfaces and has French doors out to the garden. On the first floor the property offers three lovely sized bedrooms and a modern, well fitted bathroom. From the landing there is a large storage cupboard as well as a utility cupboard housing a washing machine and tumble dryer. The property has GCH and double glazing. Externally the property has brick paved parking to the front of the property. At the rear there is a shared pedestrian access outside of the back doors and beyond this is a garden laid predominantly to artificial turf with well stocked edged borders to the surrounds and to the far end there is a timber store. Bath Road is situated within walking distance of the village centre and its basic range of amenities including co-op, florists and cafe. The village infant and primary schools are easily accessible as is the park, sports clubs, swimming pool and surgeries. For those looking to commute Bath and Bristol can be accessed within approx 30 mins drive.