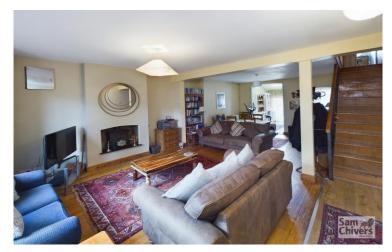

'The open plan living accommodation on the ground floor is a great space and is coupled with both spacious bedrooms and a large garden!' This three bedroom mid terrace home offers deceptively spacious living accommodation that flows very nicely and is also presented in smart order. As you enter the property you step into a bay fronted lounge/dining with stairs rising to the first floor from the lounge area and there is a feature fireplace. The dining area is a nice size and has a door into a really handy ground floor wc. The kitchen/breakfast room stretches across the rear of the property has plenty of units and work surfaces and has French doors out to the garden. On the first floor the property offers three lovely sized bedrooms and a modern, well fitted bathroom. From the landing there is a large storage cupboard as well as a utility cupboard housing a washing machine and tumble dryer. The property has GCH and double glazing. Externally the property has brick paved parking to the front of the property. At the rear there is a shared pedestrian access outside of the back doors and beyond this is a garden laid predominantly to artificial turf with well stocked edged borders to the surrounds and to the far end there is a timber store. Bath Road is situated within walking distance of the village centre and its basic range of amenities including co-op, florists and cafe. The village infant and primary schools are easily accessible as is the park, sports clubs, swimming pool and surgeries. For those looking to commute Bath and Bristol can be accessed within approx 30 mins drive.