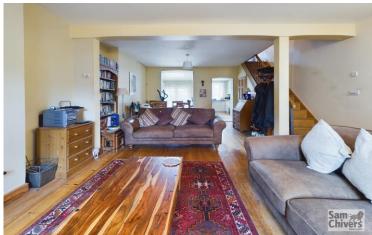

'The open plan living accommodation on the ground floor is a great space and is coupled with both spacious bedrooms and a large garden!' This three bedroom mid terrace home offers deceptively spacious living accommodation that flows very nicely and is also presented in smart order. As you enter the property you step into a bay fronted lounge/dining with stairs rising to the first floor from the lounge area and there is a feature fireplace. The dining area is a nice size and has a door into a really handy ground floor wc. The kitchen/breakfast room stretches across the rear of the property has plenty of units and work surfaces and has French doors out to the garden. On the first floor the property offers three lovely sized bedrooms and a modern, well fitted bathroom. From the landing there is a large storage cupboard as well as a utility cupboard housing a washing machine and tumble dryer. The property has GCH and double glazing. Externally the property has brick paved parking to the front of the property. At the rear there is a shared pedestrian access outside of the back doors and beyond this is a garden laid predominantly to artificial turf with well stocked edged borders to the surrounds and to the far end there is a timber store. Bath Road is situated within walking distance of the village centre and its basic range of amenities including co-op, florists and cafe. The village infant and primary schools are easily accessible as is the park, sports clubs, swimming pool and surgeries. For those looking to commute Bath and Bristol can be accessed within approx 30 mins drive.