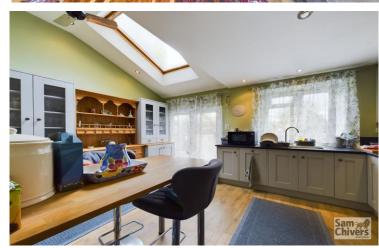

'The open plan living accommodation on the ground floor is a great space and is coupled with both spacious bedrooms and a large garden!' This three bedroom mid terrace home offers deceptively spacious living accommodation that flows very nicely and is also presented in smart order. As you enter the property you step into a bay fronted lounge/dining with stairs rising to the first floor from the lounge area and there is a feature fireplace. The dining area is a nice size and has a door into a really handy ground floor wc. The kitchen/breakfast room stretches across the rear of the property has plenty of units and work surfaces and has French doors out to the garden. On the first floor the property offers three lovely sized bedrooms and a modern, well fitted bathroom. From the landing there is a large storage cupboard as well as a utility cupboard housing a washing machine and tumble dryer. The property has GCH and double glazing. Externally the property has brick paved parking to the front of the property. At the rear there is a shared pedestrian access outside of the back doors and beyond this is a garden laid predominantly to artificial turf with well stocked edged borders to the surrounds and to the far end there is a timber store. Bath Road is situated within walking distance of the village centre and its basic range of amenities including co-op, florists and cafe. The village infant and primary schools are easily accessible as is the park, sports clubs, swimming pool and surgeries. For those looking to commute Bath and Bristol can be accessed within approx 30 mins drive.