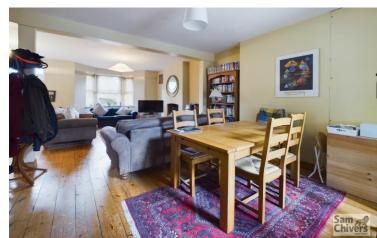

'The open plan living accommodation on the ground floor is a great space and is coupled with both spacious bedrooms and a large garden!' This three bedroom mid terrace home offers deceptively spacious living accommodation that flows very nicely and is also presented in smart order. As you enter the property you step into a bay fronted lounge/dining with stairs rising to the first floor from the lounge area and there is a feature fireplace. The dining area is a nice size and has a door into a really handy ground floor wc. The kitchen/breakfast room stretches across the rear of the property has plenty of units and work surfaces and has French doors out to the garden. On the first floor the property offers three lovely sized bedrooms and a modern, well fitted bathroom. From the landing there is a large storage cupboard as well as a utility cupboard housing a washing machine and tumble dryer. The property has GCH and double glazing. Externally the property has brick paved parking to the front of the property. At the rear there is a shared pedestrian access outside of the back doors and beyond this is a garden laid predominantly to artificial turf with well stocked edged borders to the surrounds and to the far end there is a timber store. Bath Road is situated within walking distance of the village centre and its basic range of amenities including co-op, florists and cafe. The village infant and primary schools are easily accessible as is the park, sports clubs, swimming pool and surgeries. For those looking to commute Bath and Bristol can be accessed within approx 30 mins drive.