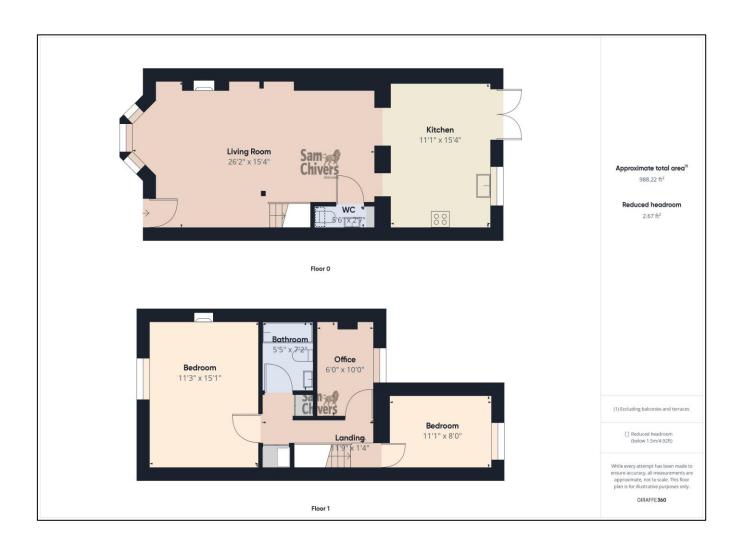

'The open plan living accommodation on the ground floor is a great space and is coupled with both spacious bedrooms and a large garden!' This three bedroom mid terrace home offers deceptively spacious living accommodation that flows very nicely and is also presented in smart order. As you enter the property you step into a bay fronted lounge/dining with stairs rising to the first floor from the lounge area and there is a feature fireplace. The dining area is a nice size and has a door into a really handy ground floor wc. The kitchen/breakfast room stretches across the rear of the property has plenty of units and work surfaces and has French doors out to the garden. On the first floor the property offers three lovely sized bedrooms and a modern, well fitted bathroom. From the landing there is a large storage cupboard as well as a utility cupboard housing a washing machine and tumble dryer. The property has GCH and double glazing. Externally the property has brick paved parking to the front of the property. At the rear there is a shared pedestrian access outside of the back doors and beyond this is a garden laid predominantly to artificial turf with well stocked edged borders to the surrounds and to the far end there is a timber store. Bath Road is situated within walking distance of the village centre and its basic range of amenities including co-op, florists and cafe. The village infant and primary schools are easily accessible as is the park, sports clubs, swimming pool and surgeries. For those looking to commute Bath and Bristol can be accessed within approx 30 mins drive.