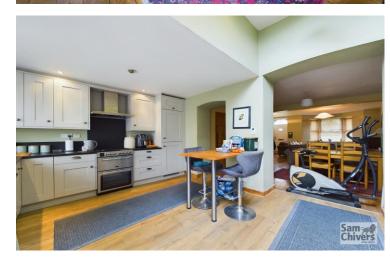

'The open plan living accommodation on the ground floor is a great space and is coupled with both spacious bedrooms and a large garden!' This three bedroom mid terrace home offers deceptively spacious living accommodation that flows very nicely and is also presented in smart order. As you enter the property you step into a bay fronted lounge/dining with stairs rising to the first floor from the lounge area and there is a feature fireplace. The dining area is a nice size and has a door into a really handy ground floor wc. The kitchen/breakfast room stretches across the rear of the property has plenty of units and work surfaces and has French doors out to the garden. On the first floor the property offers three lovely sized bedrooms and a modern, well fitted bathroom. From the landing there is a large storage cupboard as well as a utility cupboard housing a washing machine and tumble dryer. The property has GCH and double glazing. Externally the property has brick paved parking to the front of the property. At the rear there is a shared pedestrian access outside of the back doors and beyond this is a garden laid predominantly to artificial turf with well stocked edged borders to the surrounds and to the far end there is a timber store. Bath Road is situated within walking distance of the village centre and its basic range of amenities including co-op, florists and cafe. The village infant and primary schools are easily accessible as is the park, sports clubs, swimming pool and surgeries. For those looking to commute Bath and Bristol can be accessed within approx 30 mins drive.