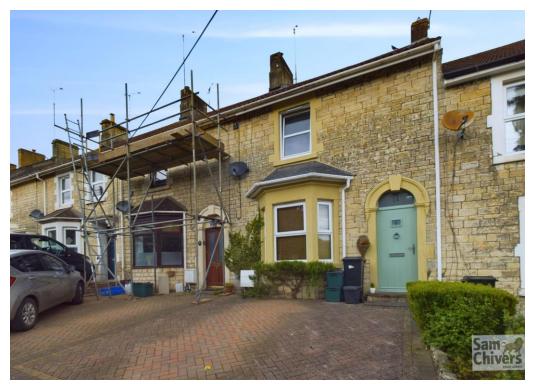

## **14 Victoria Terrace**

Bath Road BS39 7NY

£310,000

- A generously sized three bedroom mid terrace home
- Open plan ground floor living accommodation
- Extended kitchen/dining room with French doors to the garden
- Well fitted modern first floor bathroom
- Large, private rear garden and parking to the front
- Excellent location for those looking to commute to neighbouring cities

'The open plan living accommodation on the ground floor is a great space and is coupled with both spacious bedrooms and a large garden!' This three bedroom mid terrace home offers deceptively spacious living accommodation that flows very nicely and is also presented in smart order. As you enter the property you step into a bay fronted lounge/dining with stairs rising to the first floor from the lounge area and there is a feature fireplace. The dining area is a nice size and has a door into a really handy ground floor wc. The kitchen/breakfast room stretches across the rear of the property has plenty of units and work surfaces and has French doors out to the garden. On the first floor the property offers three lovely sized bedrooms and a modern, well fitted bathroom. From the landing there is a large storage cupboard as well as a utility cupboard housing a washing machine and tumble dryer. The property has GCH and double glazing. Externally the property has brick paved parking to the front of the property. At the rear there is a shared pedestrian access outside of the back doors and beyond this is a garden laid predominantly to artificial turf with well stocked edged borders to the surrounds and to the far end there is a timber store. Bath Road is situated within walking distance of the village centre and its basic range of amenities including co-op, florists and cafe. The village infant and primary schools are easily accessible as is the park, sports clubs, swimming pool and surgeries. For those looking to commute Bath and Bristol can be accessed within approx 30 mins drive.