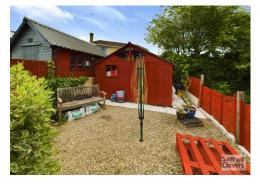

'The open plan living accommodation on the ground floor is a great space and is coupled with both spacious bedrooms and a large garden!' This three bedroom mid terrace home offers deceptively spacious living accommodation that flows very nicely and is also presented in smart order. As you enter the property you step into a bay fronted lounge/dining with stairs rising to the first floor from the lounge area and there is a feature fireplace. The dining area is a nice size and has a door into a really handy ground floor wc. The kitchen/breakfast room stretches across the rear of the property has plenty of units and work surfaces and has French doors out to the garden. On the first floor the property offers three lovely sized bedrooms and a modern, well fitted bathroom. From the landing there is a large storage cupboard as well as a utility cupboard housing a washing machine and tumble dryer. The property has GCH and double glazing. Externally the property has brick paved parking to the front of the property. At the rear there is a shared pedestrian access outside of the back doors and beyond this is a garden laid predominantly to artificial turf with well stocked edged borders to the surrounds and to the far end there is a timber store. Bath Road is situated within walking distance of the village centre and its basic range of amenities including co-op, florists and cafe. The village infant and primary schools are easily accessible as is the park, sports clubs, swimming pool and surgeries. For those looking to commute Bath and Bristol can be accessed within approx 30 mins drive.